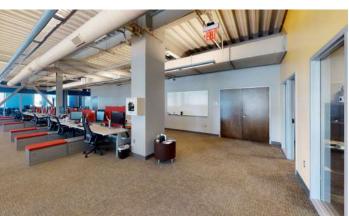

## ±5,440 SF OFFICE FOR LEASE

- Creative, 80,000 SF boutique office in the heart of South End
- Ground floor retail and restaurant space including Leroy Fox, Clean Juice and Sabor Latin Grill
- Suite includes two conference rooms, open work space, and four private offices
- First-class fitness center with men and women's locker rooms and showers
- Private parking deck free, at a 2.7 per 1,000 SF ratio
- Located directly by Lynx light rail, East/West Station
- Walking distance to restaurants and local hotspots
- Electric vehicle changing stations and bike share program
- Easy access to I-77, Charlotte Business District and Charlotte Douglas International Airport