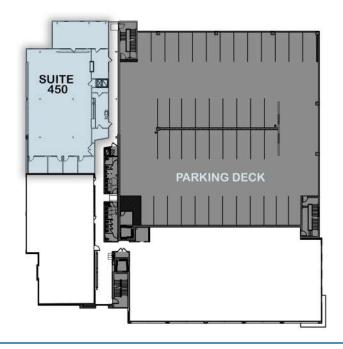

## ±5,440 SF OFFICE FOR LEASE

- Creative, 80,000 SF boutique office in the heart of South End
- Ground floor retail and restaurant space including Leroy Fox, Clean Juice and Sabor Latin Grill
- Suite includes two conference rooms, open work space, and four private offices
- First-class fitness center with men and women's locker rooms and showers
- Private parking deck free, at a 2.7 per 1,000 SF ratio
- Located directly by Lynx light rail, East/West Station
- Walking distance to restaurants and local hotspots
- Electric vehicle changing stations and bike share program
- Easy access to I-77, Charlotte Business District and Charlotte Douglas International Airport

SUITE 450: <u>+</u>5,440 SF