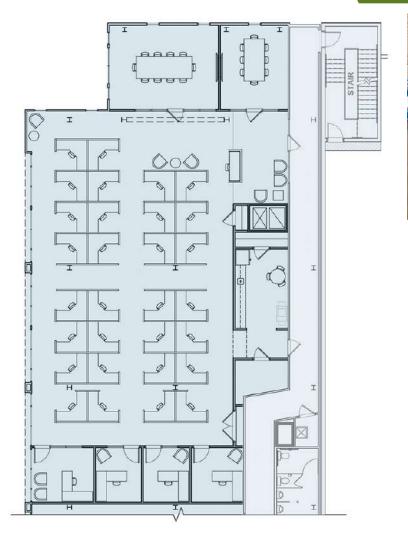

## ±5,440 SF OFFICE FOR LEASE

- Creative, 80,000 SF boutique office in the heart of South End
- Ground floor retail and restaurant space including Leroy Fox, Clean Juice and Sabor Latin Grill
- Suite includes two conference rooms, open work space, and four private offices
- First-class fitness center with men and women's locker rooms and showers
- Private parking deck free, at a 2.7 per 1,000 SF ratio
- Located directly by Lynx light rail, East/West Station
- Walking distance to restaurants and local hotspots
- Electric vehicle changing stations and bike share program
- Easy access to I-77, Charlotte Business District and Charlotte Douglas International Airport

SUITE 450: <u>+</u>5,440 SF