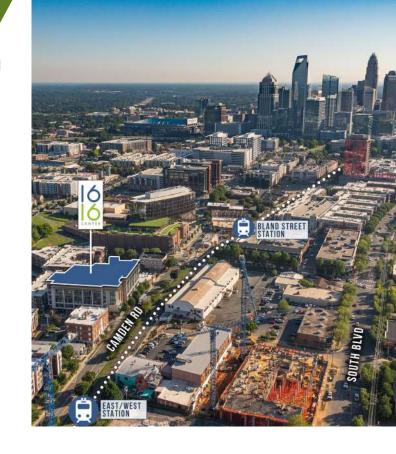

## ±5,440 SF OFFICE FOR LEASE

- Creative, 80,000 SF boutique office in the heart of South End
- Ground floor retail and restaurant space including Leroy Fox, Clean Juice and Sabor Latin Grill
- Suite includes two conference rooms, open work space, and four private offices
- First-class fitness center with men and women's locker rooms and showers
- Private parking deck free, at a 2.7 per 1,000 SF ratio
- Located directly by Lynx light rail, East/West Station
- Walking distance to restaurants and local hotspots
- Electric vehicle changing stations and bike share program
- Easy access to I-77, Charlotte Business District and Charlotte Douglas International Airport