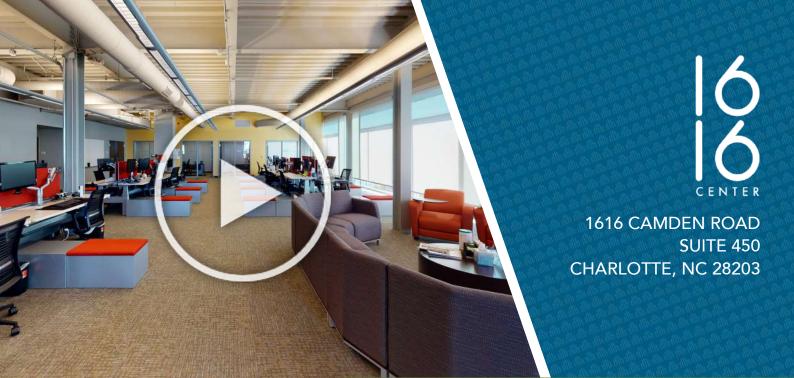

## ±5,440 SF OFFICE FOR LEASE

- Creative, 80,000 SF boutique office in the heart of South End
- Ground floor retail and restaurant space including Leroy Fox, Clean Juice and Sabor Latin Grill
- Suite includes two conference rooms, open work space, and four private offices
- First-class fitness center with men and women's locker rooms and showers
- Private parking deck free, at a 2.7 per 1,000 SF ratio
- Located directly by Lynx light rail, East/West Station
- Walking distance to restaurants and local hotspots
- Electric vehicle changing stations and bike share program
- Easy access to I-77, Charlotte Business District and Charlotte Douglas International Airport

SUITE 450: <u>+</u>5,440 SF