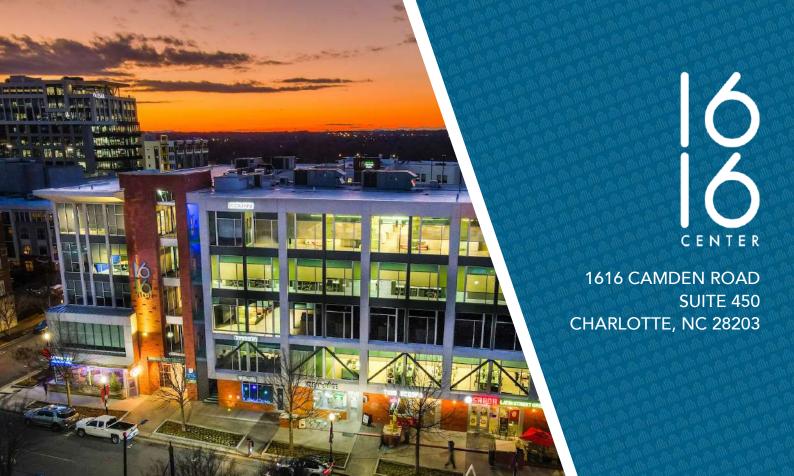

## ±5,440 SF OFFICE FOR LEASE

- Creative, 80,000 SF boutique office in the heart of South End
- Ground floor retail and restaurant space including Leroy Fox, Clean Juice and Sabor Latin Grill
- Suite includes two conference rooms, open work space, and four private offices
- First-class fitness center with men and women's locker rooms and showers
- Private parking deck free, at a 2.7 per 1,000 SF ratio
- Located directly by Lynx light rail, East/West Station
- Walking distance to restaurants and local hotspots
- Electric vehicle changing stations and bike share program
- Easy access to I-77, Charlotte Business District and Charlotte Douglas International Airport

SUITE 450: <u>+</u>5,440 SF