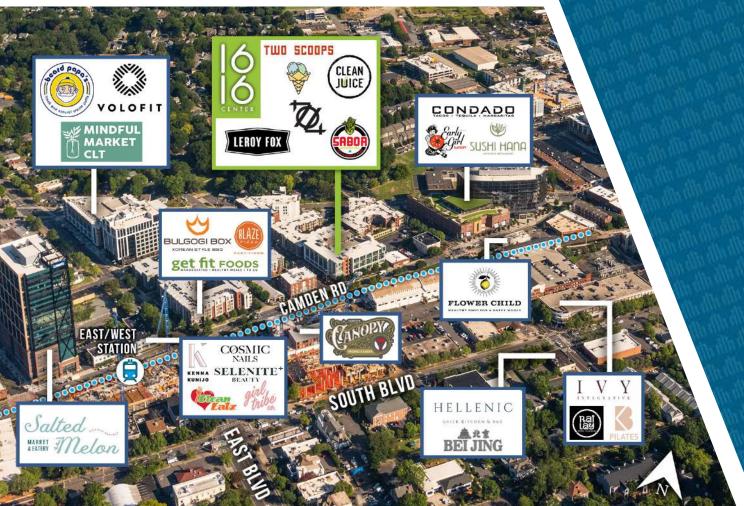

## **SOUTH END AMENITIES**

6 6 CENTER

1616 CAMDEN ROAD SUITE 450 CHARLOTTE, NC 28203

Beacon Partners is a commercial real estate firm specializing in the development, acquisition, and operation of industrial, office and mixed-use properties. Beacon leases, owns or manages more than 17.5+ million square feet of space throughout the Carolinas.