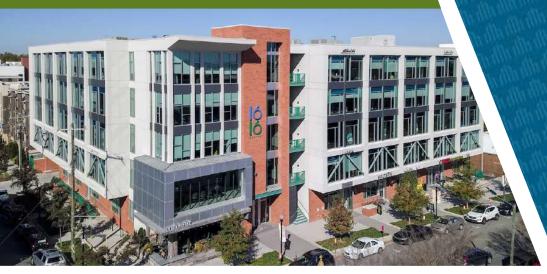

## ±5,440 SF OFFICE FOR LEASE

- Creative, 80,000 SF boutique office in the heart of South End
- Ground floor retail and restaurant space including Leroy Fox, Clean Juice and Sabor Latin Grill
- Suite includes two conference rooms, open work space, and four private offices
- First-class fitness center with men and women's locker rooms and showers
- Private parking deck free, at a 2.7 per 1,000 SF ratio
- Located directly by Lynx light rail, East/West Station
- Walking distance to restaurants and local hotspots
- Electric vehicle changing stations and bike share program
- Easy access to I-77, Charlotte Business District and Charlotte Douglas International Airport

SUITE 450: <u>+</u>5,440 SF