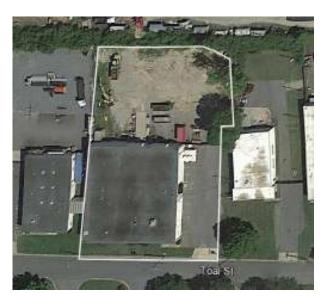

2' x 12') drive-in door
- 16' clear height
- Wet sprinkler system
- Solid brick on block construction
- Professional park environment
- Direct access to the park from I-77 at Atando/LaSalle (Exit 12)
- Central Charlotte location with immediate access to I-85 (via N. Graham St./Exit 40), the CBD, and UPS facility:
  - ±1.5 mile to I-77
  - ±1 mile to UPS facility
  - ±1.0 mile to I-85
  - ±2 miles to Charlotte CBD



FOR MORE INFORMATION, CONTACT:

**JACK RIAZZI** 

704.926.1412 (d) | jack@beacondevelopment.com

500 East Morehead Street | Suite 200 | Charlotte, NC 28202 www.beacondevelopment.com



# ±15,000 SF WAREHOUSE FOR LEASE | CENTRAL CHARLOTTE

ATANDO BUSINESS PARK | 1624 TOAL ST | CHARLOTTE, NC 28206

#### SITE PLAN:



## **BUILDING PLAN:**



Office: ±3,077 SF

### **AERIAL:**





FOR MORE INFORMATION, CONTACT:

JACK RIAZZI

704.926.1412 (d) | jack@beacondevelopment.com

500 East Morehead Street | Suite 200 | Charlotte, NC 28202 www.beacondevelopment.com