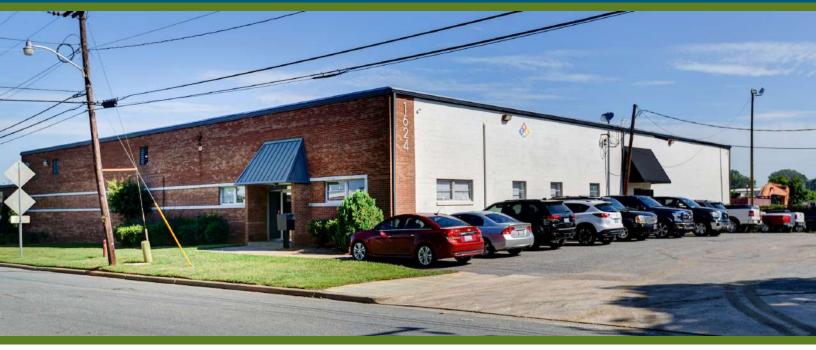

# ±15,000 SF WAREHOUSE FOR LEASE | CENTRAL CHARLOTTE

ATANDO BUSINESS PARK | 1624 TOAL ST | CHARLOTTE, NC 28206

#### **FEATURES:**

- $\pm 15,000$  SF single tenant facility on  $\pm 1.3$  acres
- ±3,077 SF of office space
- Rear load building, with fully fenced and secured outside storage yard on .61 acres; I-2 zoning
- 1 (12' x 12') dock high door / 1 (12' x 12') drive-in door
- 16' clear height
- Wet sprinkler system
- Solid brick on block construction
- Professional park environment
- Direct access to the park from I-77 at Atando/LaSalle (Exit 12)
- Central Charlotte location with immediate access to I-85 (via N. Graham St./Exit 40), the CBD, and UPS facility:
  - ±1.5 mile to I-77
  - ±1 mile to UPS facility
  - ±1.0 mile to I-85
  - ±2 miles to Charlotte CBD