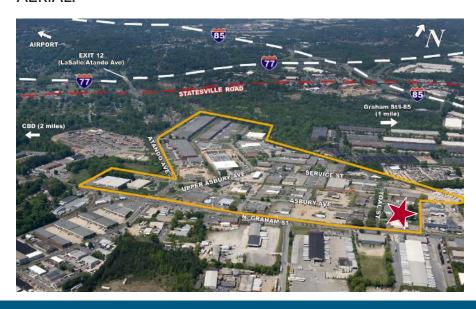

### **AERIAL:**

FOR MORE INFORMATION, CONTACT:

JACK RIAZZI

704.926.1412 (d) | jack@beacondevelopment.com

500 East Morehead Street | Suite 200 | Charlotte, NC 28202 www.beacondevelopment.com

#### **FEATURES:**

- $\pm 15,000$  SF single tenant facility on  $\pm 1.3$  acres
- ±3,077 SF of office space
- Rear load building, with fully fenced and secured outside storage yard on .61 acres; I-2 zoning
- 1 (12' x 12') dock high door / 1 (12' x 12') drive-in door
- 16' clear height
- Wet sprinkler system
- Solid brick on block construction
- Professional park environment
- Direct access to the park from I-77 at Atando/LaSalle (Exit 12)
- Central Charlotte location with immediate access to I-85 (via N. Graham St./Exit 40), the CBD, and UPS facility:
  - ±1.5 mile to I-77
  - ±1 mile to UPS facility
  - ±1.0 mile to I-85
  - ±2 miles to Charlotte CBD