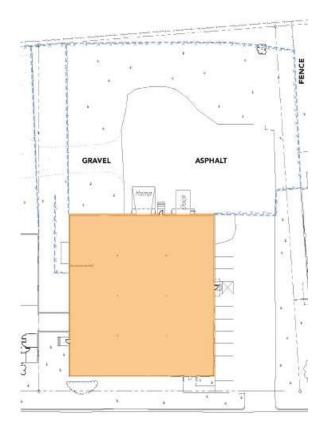

rd on .61 acres; I-2 zoning
- 1 (12' x 12') dock high door / 1 (12' x 12') drive-in door
- 16' clear height
- Wet sprinkler system
- Solid brick on block construction
- Professional park environment
- Direct access to the park from I-77 at Atando/LaSalle (Exit 12)
- Central Charlotte location with immediate access to I-85 (via N. Graham St./Exit 40), the CBD, and UPS facility:
  - ±1.5 mile to I-77
  - ±1 mile to UPS facility
  - ±1.0 mile to I-85
  - ±2 miles to Charlotte CBD



FOR MORE INFORMATION, CONTACT:

**JACK RIAZZI** 

704.926.1412 (d) | jack@beacondevelopment.com

500 East Morehead Street | Suite 200 | Charlotte, NC 28202 www.beacondevelopment.com



# ±15,000 SF WAREHOUSE FOR LEASE | CENTRAL CHARLOTTE

ATANDO BUSINESS PARK | 1624 TOAL ST | CHARLOTTE, NC 28206

#### SITE PLAN:



## **BUILDING PLAN:**



Office: ±3,077 SF

### **AERIAL:**





FOR MORE INFORMATION, CONTACT:

JACK RIAZZI

704.926.1412 (d) | jack@beacondevelopment.com

500 East Morehead Street | Suite 200 | Charlotte, NC 28202 www.beacondevelopment.com