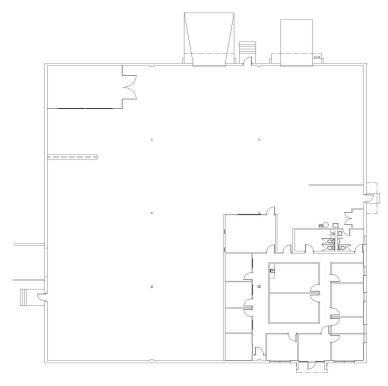

ng
- 1 (12' x 12') dock high door / 1 (12' x 12') drive-in door
- 16' clear height
- Wet sprinkler system
- Solid brick on block construction
- Professional park environment
- Direct access to the park from I-77 at Atando/LaSalle (Exit 12)
- Central Charlotte location with immediate access to I-85 (via N. Graham St./Exit 40), the CBD, and UPS facility:
  - ±1.5 mile to I-77
  - ±1 mile to UPS facility
  - ±1.0 mile to I-85
  - ±2 miles to Charlotte CBD



FOR MORE INFORMATION, CONTACT:

**JACK RIAZZI** 

704.926.1412 (d) | jack@beacondevelopment.com

500 East Morehead Street | Suite 200 | Charlotte, NC 28202 www.beacondevelopment.com



# ±15,000 SF WAREHOUSE FOR LEASE | CENTRAL CHARLOTTE

ATANDO BUSINESS PARK | 1624 TOAL ST | CHARLOTTE, NC 28206

#### SITE PLAN:



## **BUILDING PLAN:**



Office: ±3,077 SF

### **AERIAL:**





FOR MORE INFORMATION, CONTACT:

JACK RIAZZI

704.926.1412 (d) | jack@beacondevelopment.com

500 East Morehead Street | Suite 200 | Charlotte, NC 28202 www.beacondevelopment.com