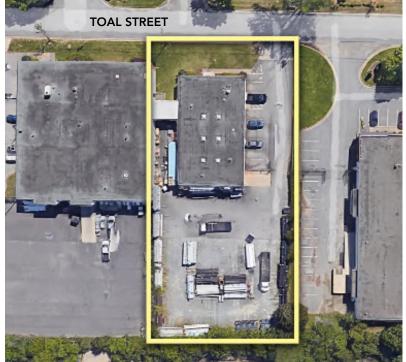

## ±6,000 SF WAREHOUSE FOR LEASE | CENTRAL CHARLOTTE

ATANDO BUSINESS PARK | 1700 TOAL STREET | CHARLOTTE, NC 28206

## **FEATURES:**

- $\pm$ 6,000 SF single tenant facility on  $\pm$ .65 acre
- ±1,026 SF of office space
- Side load, free-standing building with fenced outside storage
- One (1) 10' x 12' Drive-In Door
- 13' 14' clear height
- Solid brick on block construction
- Professional park environment
- Direct access to the park from I-77 at Atando/LaSalle (Exit 12)
- Central Charlotte location with immediate access to I-85 (via N. Graham St./Exit 40), the CBD, and UPS facility