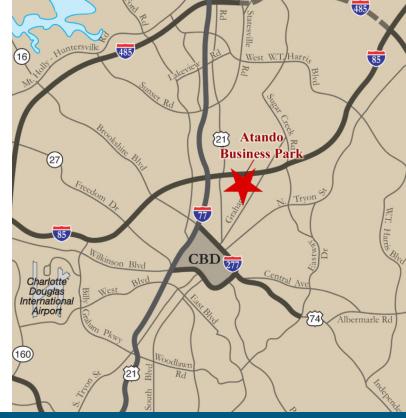

## **FEATURES:**

- $\pm$ 6,000 SF single tenant facility on  $\pm$ .65 acre
- ±1,026 SF of office space
- Side load, free-standing building with fenced outside storage
- One (1) 10' x 12' Drive-In Door
- 13' 14' clear height
- Solid brick on block construction
- Professional park environment
- Direct access to the park from I-77 at Atando/LaSalle (Exit 12)
- Central Charlotte location with immediate access to I-85 (via N. Graham St./Exit 40), the CBD, and UPS facility