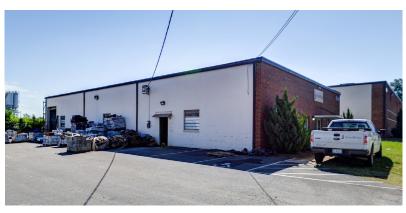

## ±6,000 SF WAREHOUSE FOR LEASE | CENTRAL CHARLOTTE

ATANDO BUSINESS PARK | 1720 TOAL STREET | CHARLOTTE, NC 28206

## **FEATURES:**

- $\pm$ 6,000 SF single tenant facility on  $\pm$ .65 acre
- ±1,026 SF of office space
- Side load, free-standing building with fenced outside storage
- One (1) 10' x 12' Drive-In Door
- 13' 14' clear height
- Solid brick on block construction
- Professional park environment
- Direct access to the park from I-77 at Atando/LaSalle (Exit 12)
- Central Charlotte location with immediate access to I-85 (via N. Graham St./Exit 40), the CBD, and UPS facility