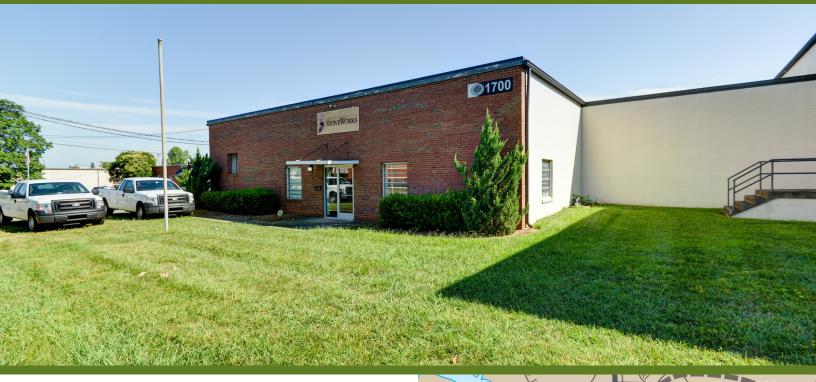

## ±6,000 SF WAREHOUSE FOR LEASE | CENTRAL CHARLOTTE

ATANDO BUSINESS PARK | 1700 TOAL STREET | CHARLOTTE, NC 28206

## **FEATURES:**

- $\pm$ 6,000 SF single tenant facility on  $\pm$ .65 acre
- ±1,026 SF of office space
- Side load, free-standing building with fenced outside storage
- One (1) 10' x 12' Drive-In Door
- 13' 14' clear height
- Solid brick on block construction
- Professional park environment
- Direct access to the park from I-77 at Atando/LaSalle (Exit 12)
- Central Charlotte location with immediate access to I-85 (via N. Graham St./Exit 40), the CBD, and UPS facility