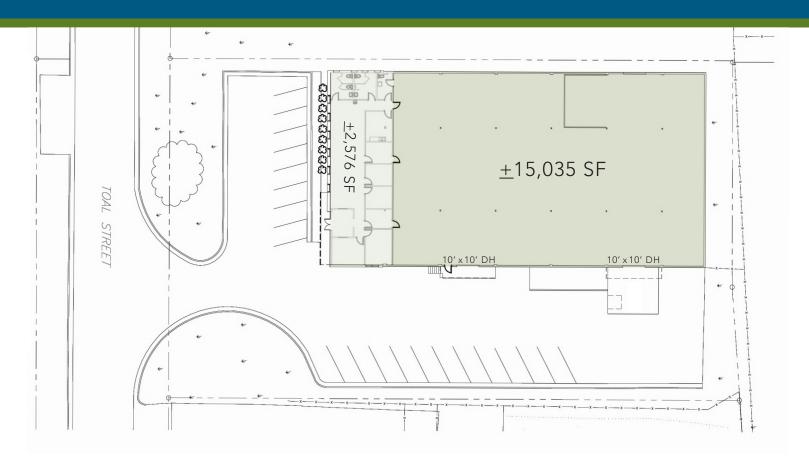

### **FEATURES** :

- Zoned I-2 with fenced outdoor storage
- $\pm 15,035$  SF, free-standing facility
- <u>+</u>2,576 SF of office
- Renovations complete: lights, paint and flooring
- Two (2) 10' x 10' Dock High Doors
- Professional park environment
- Direct access to the park from I-77 at Atando/LaSalle (Exit 12)
- Ideal Central Charlotte location: ±0.5 miles to UPS facility ±1.0 miles to I-85 ±2.0 miles to I-77 ±2.0 miles to Charlotte CBD