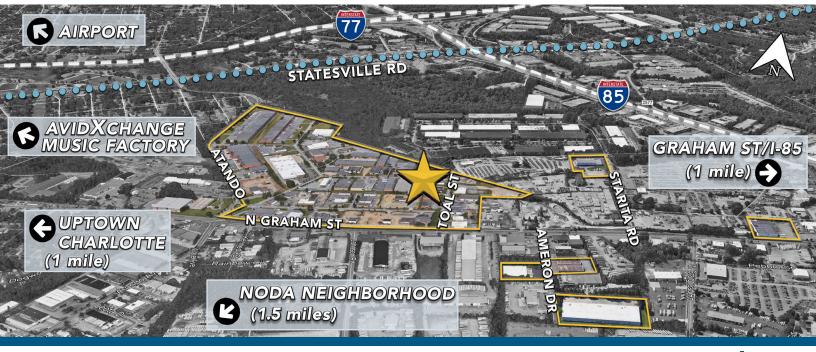

### **FEATURES** :

- Zoned I-2 with fenced outdoor storage
- $\pm 15,035$  SF, free-standing facility
- <u>+</u>2,576 SF of office
- Renovations complete: lights, paint and flooring
- Two (2) 10' x 10' Dock High Doors
- Professional park environment
- Direct access to the park from I-77 at Atando/LaSalle (Exit 12)
- Ideal Central Charlotte location: ±0.5 miles to UPS facility ±1.0 miles to I-85 ±2.0 miles to I-77 ±2.0 miles to Charlotte CBD