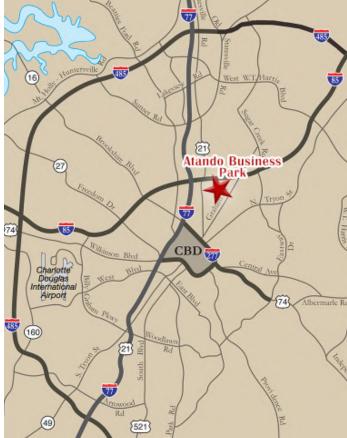

### **FEATURES** :

- Zoned I-2 with fenced outdoor storage
- $\pm 15,035$  SF, free-standing facility
- <u>+</u>2,576 SF of office
- Renovations complete: lights, paint and flooring
- Two (2) 10' x 10' Dock High Doors
- Professional park environment
- Direct access to the park from I-77 at Atando/LaSalle (Exit 12)
- Ideal Central Charlotte location: ±0.5 miles to UPS facility ±1.0 miles to I-85 ±2.0 miles to I-77 ±2.0 miles to Charlotte CBD