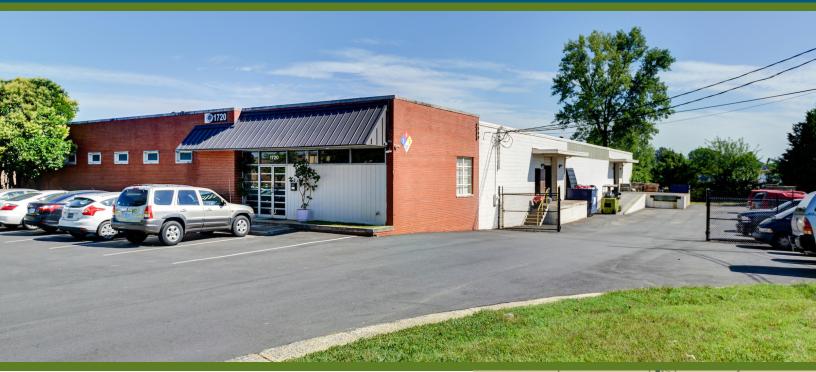

# ±15,035 SF | FREE-STANDING FACILITY FOR LEASE | CENTRAL CHARLOTTE

ATANDO BUSINESS PARK | 1720 TOAL STREET | CHARLOTTE, NC 28206

### **FEATURES** :

- Zoned I-2 with fenced outdoor storage
- $\pm 15,035$  SF, free-standing facility
- <u>+</u>2,576 SF of office
- Renovations complete: lights, paint and flooring
- Two (2) 10' x 10' Dock High Doors
- Professional park environment
- Direct access to the park from I-77 at Atando/LaSalle (Exit 12)
- Ideal Central Charlotte location: ±0.5 miles to UPS facility ±1.0 miles to I-85 ±2.0 miles to I-77 ±2.0 miles to Charlotte CBD