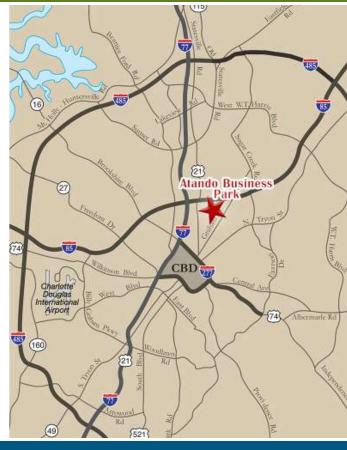

### **FEATURES:**

- Zoned I-2 with fenced outdoor storage
- $\pm$ 15,035 SF, free-standing facility
- ±2,576 SF of office
- Two (2) 10' x 10' dock high doors
- Solid brick on block construction
- Professional park environment
- Direct access to the park from I-77 at Atando/LaSalle (Exit 12)
- Ideal Central Charlotte location:
  - ±0.5 miles to UPS facility
  - ±1.0 miles to I-85
  - ±2.0 miles to I-77
  - ±2.0 miles to Charlotte CBD