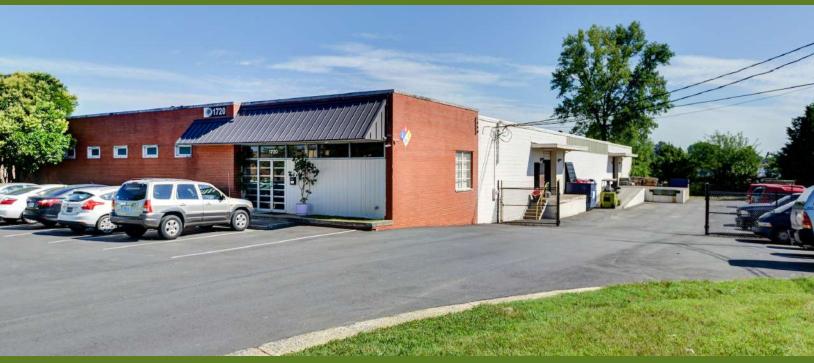

## ±15,035 SF | FREE-STANDING FACILITY FOR LEASE | CENTRAL CHARLOTTE

ATANDO BUSINESS PARK | 1720 TOAL STREET | CHARLOTTE, NC 28206

### **FEATURES:**

- Zoned I-2 with fenced outdoor storage
- $\pm$ 15,035 SF, free-standing facility
- ±2,576 SF of office
- Two (2) 10' x 10' dock high doors
- Solid brick on block construction
- Professional park environment
- Direct access to the park from I-77 at Atando/LaSalle (Exit 12)
- Ideal Central Charlotte location:
  - ±0.5 miles to UPS facility
  - ±1.0 miles to I-85
  - ±2.0 miles to I-77
  - ±2.0 miles to Charlotte CBD