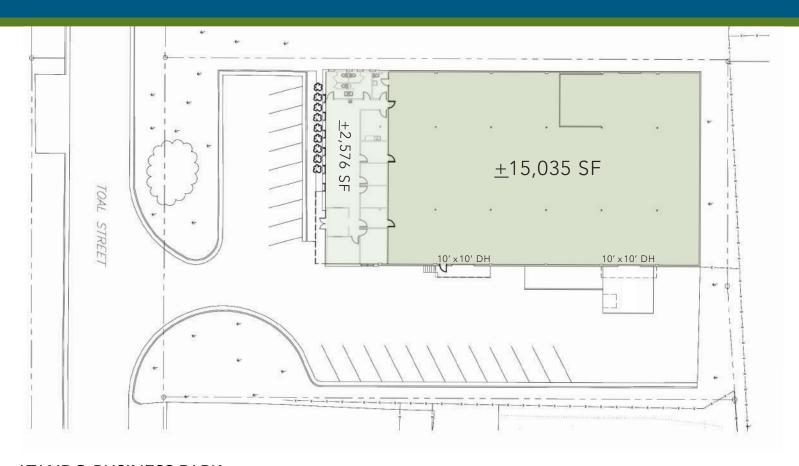

### **FEATURES:**

- Zoned I-2 with fenced outdoor storage
- $\pm$ 15,035 SF, free-standing facility
- ±2,576 SF of office
- Two (2) 10' x 10' dock high doors
- Solid brick on block construction
- Professional park environment
- Direct access to the park from I-77 at Atando/LaSalle (Exit 12)
- Ideal Central Charlotte location:
  - ±0.5 miles to UPS facility
  - ±1.0 miles to I-85
  - ±2.0 miles to I-77
  - ±2.0 miles to Charlotte CBD