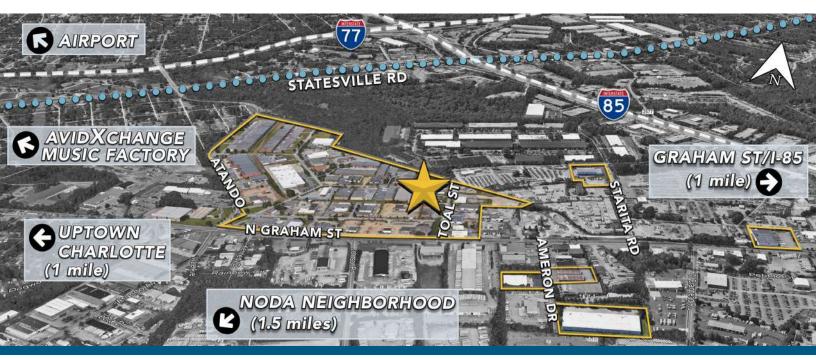

### **FEATURES:**

- Zoned I-2 with fenced outdoor storage
- $\pm$ 15,035 SF, free-standing facility
- ±2,576 SF of office
- Two (2) 10' x 10' dock high doors
- Solid brick on block construction
- Professional park environment
- Direct access to the park from I-77 at Atando/LaSalle (Exit 12)
- Ideal Central Charlotte location:
  - ±0.5 miles to UPS facility
  - ±1.0 miles to I-85
  - ±2.0 miles to I-77
  - ±2.0 miles to Charlotte CBD

### ATANDO BUSINESS PARK:

FOR MORE INFORMATION, CONTACT:

**JACK RIAZZI** 

704.926.1412 (d) | 336.608.2985 (c) | jack@beacondevelopment.com

500 E. Morehead Street, Suite 200 | Charlotte, NC 28202

www.beacondevelopment.com