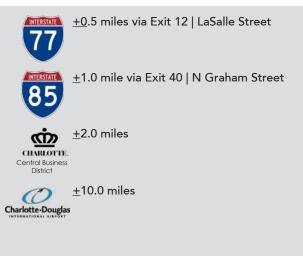

## LOT FEATURES:

- <u>+2</u> usable acres of outside storage
- Site is fully fenced with gravel and site lighting
- Ideal uses for site include truck and trailer parking, material and equipment storage or laydown yard
- ML-2 Zoning
- Locally owned and managed professional park, with direct access from I-77 at Atando Ave/LaSalle St (Exit 12) and I-85 (Exit 40)
- Ideal Central Charlotte location:
  - ±0.5 miles to UPS facility
  - ±1.0 miles to I-85
  - $\pm 2.0$  miles to I-77
  - ±2.0 miles to Charlotte CBD