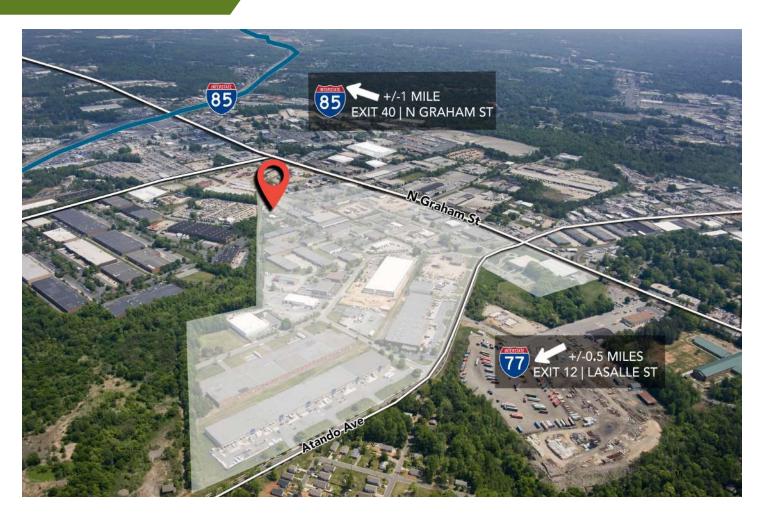

## LOT FEATURES:

- <u>+2</u> usable acres of outside storage
- Site is fully fenced with gravel and site lighting
- Ideal uses for site include truck and trailer parking, material and equipment storage or laydown yard
- ML-2 Zoning
- Locally owned and managed professional park, with direct access from I-77 at Atando Ave/LaSalle St (Exit 12) and I-85 (Exit 40)
- Ideal Central Charlotte location:
  - ±0.5 miles to UPS facility
  - ±1.0 miles to I-85
  - $\pm 2.0$  miles to I-77
  - ±2.0 miles to Charlotte CBD