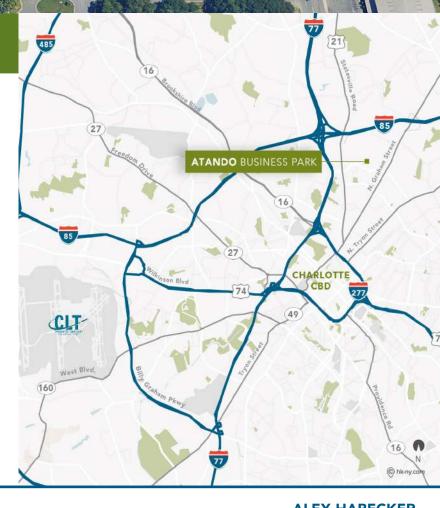

## LOT FEATURES:

- <u>+2</u> usable acres of outside storage
- Site is fully fenced with gravel and site lighting
- Ideal uses for site include truck and trailer parking, material and equipment storage or laydown yard
- ML-2 Zoning
- Locally owned and managed professional park, with direct access from I-77 at Atando Ave/LaSalle St (Exit 12) and I-85 (Exit 40)
- Ideal Central Charlotte location:
  - ±0.5 miles to UPS facility
  - ±1.0 miles to I-85
  - $\pm 2.0$  miles to I-77
  - ±2.0 miles to Charlotte CBD