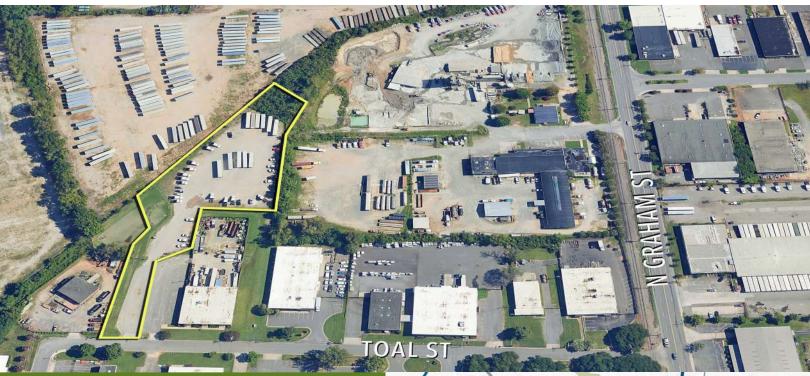

## **+2 USABLE ACRES FOR LEASE**

1724 TOAL STREET | CHARLOTTE, NC 28206 ATANDO BUSINESS PARK | CENTRAL CHARLOTTE SUBMARKET

## LOT FEATURES:

- <u>+2</u> usable acres of outside storage
- Site is fully fenced with gravel and site lighting
- Ideal uses for site include truck and trailer parking, material and equipment storage or laydown yard
- ML-2 Zoning
- Locally owned and managed professional park, with direct access from I-77 at Atando Ave/LaSalle St (Exit 12) and I-85 (Exit 40)
- Ideal Central Charlotte location:
  - ±0.5 miles to UPS facility
  - ±1.0 miles to I-85
  - $\pm 2.0$  miles to I-77
  - ±2.0 miles to Charlotte CBD

## AERIAL