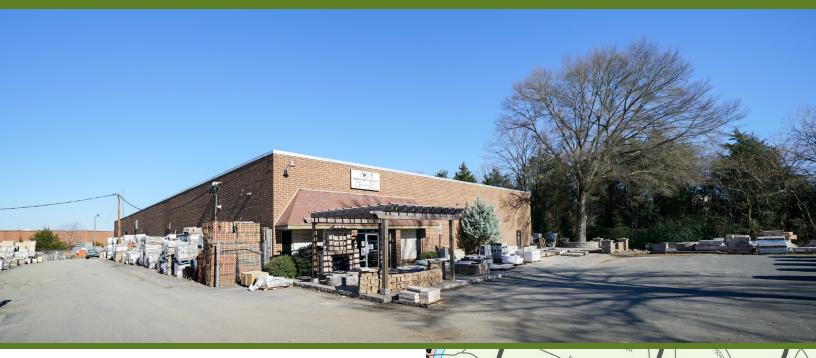

## SINGLE TENANT I-2 WAREHOUSE FOR LEASE ON ±2.255 ACRES

200 OLYMPIC STREET | CHARLOTTE, NC 28273

## **FEATURES:**

- Fenced-in outside storage on  $\pm 2.255$  acres
- I-2 Zoning
- +22,628 total SF building
- <u>+</u>7,053 office SF
- Two (2) 10 x 10 Dock High Doors
- One (1) 12 x 12 Drive-In
- Ideally located less than a mile from I-77 and I-485
- Developed and managed by Beacon Partners, the largest single-entity owner of industrial space in Charlotte