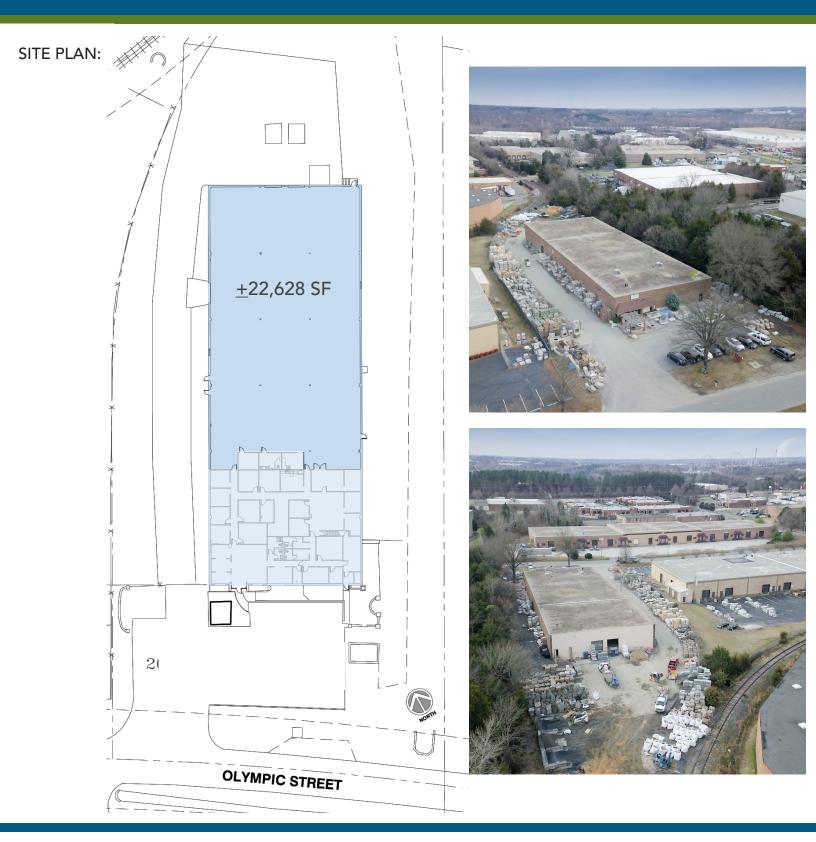

## **FEATURES:**

- Fenced-in outside storage on  $\pm 2.255$  acres
- I-2 Zoning
- +22,628 total SF building
- <u>+</u>7,053 office SF
- Two (2) 10 x 10 Dock High Doors
- One (1) 12 x 12 Drive-In
- Ideally located less than a mile from I-77 and I-485
- Developed and managed by Beacon Partners, the largest single-entity owner of industrial space in Charlotte