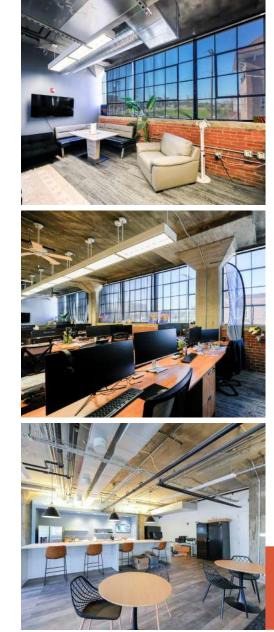

Large covered, outdoor terrace offers views of Uptown Charlotte and Bank of America Stadium.

Managed by Beacon Partners, who manages and leases +/-1 million square feet of office in Midtown and South End.