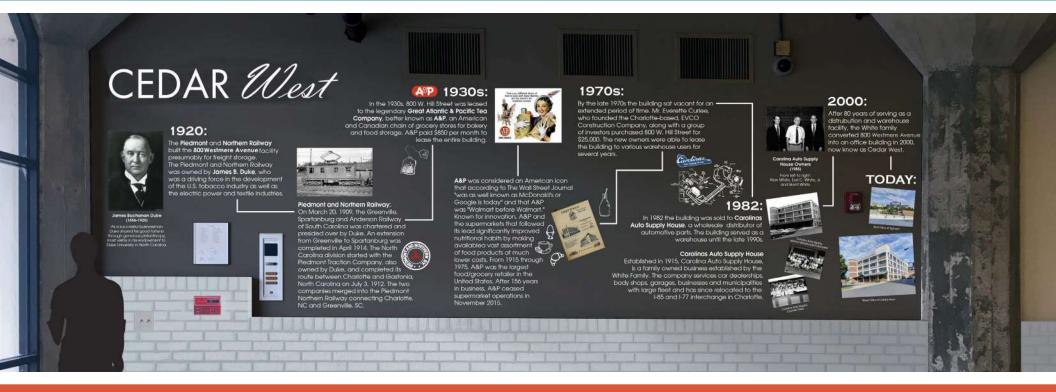

## A HISTORICAL OVERVIEW

### CEDAR West

#### **THE RAILROAD CONNECTION**

Records indicate that 800 Westmere Avenue was originally built in 1926 to house freight storage for Piedmont and Northern Railway, one of tobacco and textile industry magnate James B. Duke's other enterprises.

### THE CINNAMON BUN YEARS

In addition to ties to Charlotte's first railway, the former warehouse was leased in the 1930s to The Atlantic and Pacific Tea Company, aka A&P. It was filled with bakery and food products for stores that would become part of the largest grocery store chain in the U.S.

#### **THE AUTOMOBILE AGE**

In the 1970s, the building drove the success of Carolinas Auto Supply, a thriving wholesale parts and accessories business owned by the White Family. In 2000, the building was converted into an office building.