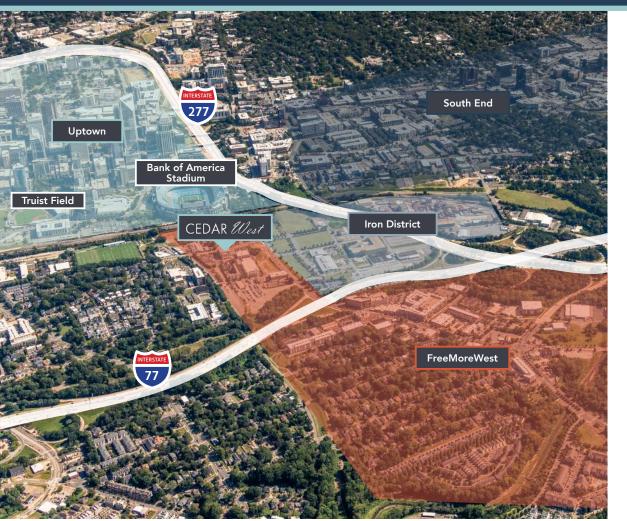

### CEDAR West

9

P

- The second

Located off W. Morehead Street next to Bank of America Stadium, with immediate access to I-77, I-277 and Charlotte's Central Business District.

Free surface parking (3/1000).

## **ADJACENT TO THE STADIUM & UPTOWN**