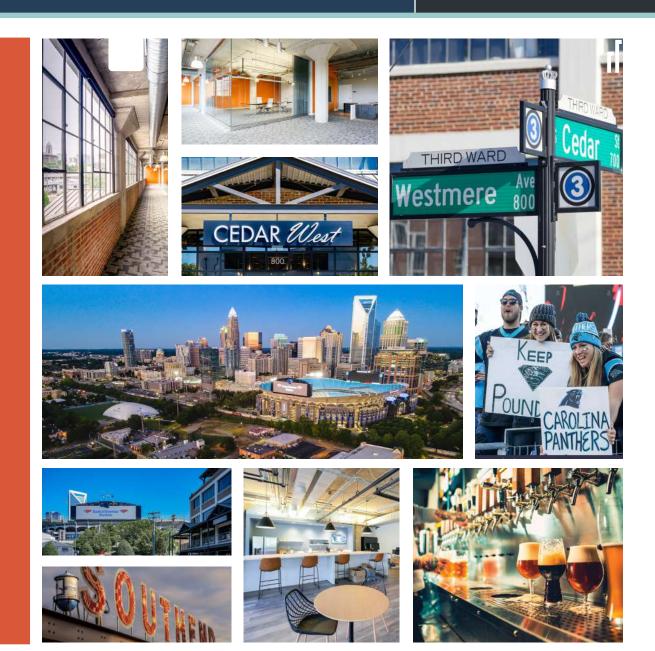

bakery and food products for stores that would become part of the largest grocery store chain in the U.S.

#### **THE AUTOMOBILE AGE**

In the 1970s, the building drove the success of Carolinas Auto Supply, a thriving wholesale parts and accessories business owned by the White Family. In 2000, the building was converted into an office building.



### **TENANT ADVANTAGES**

### CEDAR West

9

P

- The second

Located off W. Morehead Street next to Bank of America Stadium, with immediate access to I-77, I-277 and Charlotte's Central Business District.

Free surface parking (3/1000).

Large covered, outdoor terrace offers views of Uptown Charlotte and Bank of America Stadium.



Managed by Beacon Partners, who manages and leases +/-1 million square feet of office in Midtown and South End.





## **ADJACENT TO THE STADIUM & UPTOWN**

### CEDAR West



#### BREAKFAST + COFFEE

ত্রি

Dunkin' Not Just Coffee Enderly Coffee Co The Batchmaker

#### LUNCH + DINNER

Azul Tacos Counter Pinky's Westside Grill **\** Noble Smoke **Bossy Beulah's Restaurant Constance** Ed's Freemore Tavern Que Fresa Taqueria + Bar Maiz Agua Sal Pizza Baby Rhino Market & Deli **Community Matters Cafe** Sixty Vines **Culinary Dropout Illos Crafted Greek** Yume Ramen Sushi & Bar Tora Sushi & Bar Stir North Italia

#### ENTERTAINMENT

Clutch Kitchen & Pour House Legion Brewing Town Brewing Co Hoppin' Charlotte Beer Garden Slingshot The Rose

#### FITNESS + OUTDOORS

Coterie Wellness Studio Yoga For Life Bryant Park Orange Theory



#### **FIII** BEACON PARTNERS

# SUITE 204 ± 3,594 SF

CEDAR West





TAKE