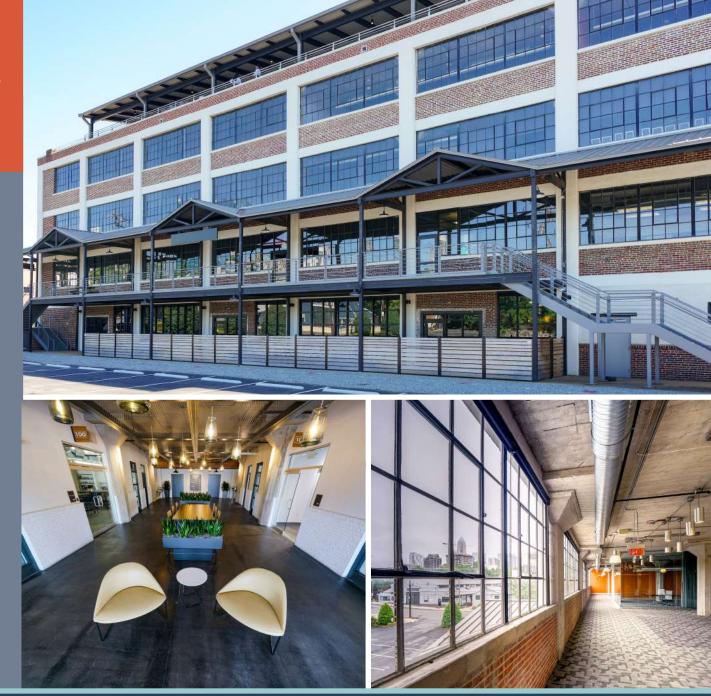

### CEDAR West

### CEDAR West

9

P

- The second

Located off W. Morehead Street next to Bank of America Stadium, with immediate access to I-77, I-277 and Charlotte's Central Business District.

Free surface parking (3/1000).

Large covered, outdoor terrace offers views of Uptown Charlotte and Bank of America Stadium.

Managed by Beacon Partners, who manages and leases +/-1 million square feet of office in Midtown and South End.