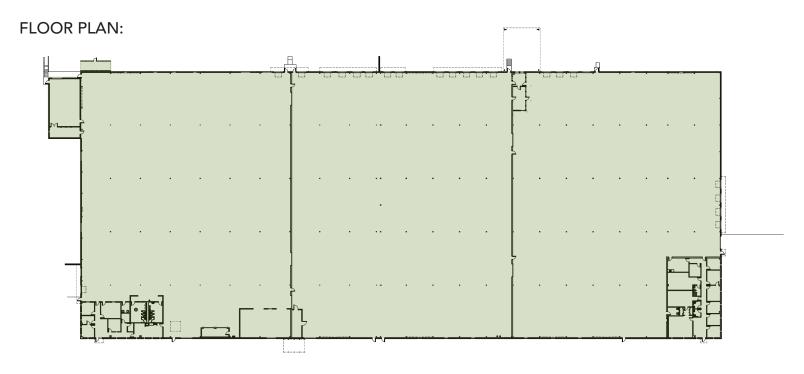

## **FEATURES:**

- $\pm$ 50,000 to 151,756 SF warehouse space available for lease
- <u>+</u>2,823 up to 7,185 SF office space
- The property is situated on 18.47 acres
- LI Zoning
- 24'7" x 48'1" column spacing
- Twenty-four (24) 8' x 10' dock high doors; One (1) 12' x 14' drive-in door
- 15'8" 25'8" clear height
- 1600 amp service, 277/480 Volt, 3 Phase, 4 Wire
- Property is ideally located for commute and access to nearby amenities: 1.9 miles to I-40 & 3.5 miles to I-77

ZONING: LI

CONSTRUCTION: Pre-Engineered Metal

CLEAR HEIGHT: 15'8" - 25'8" BAY SPACING: 24' 7" x 48' 1"

LOADING: Twenty-four (24) 8' x 10' DHD

One (1) 12' x 14' Drive-In Door

FIRE PROTECTION: Wet LIGHTING: T-5