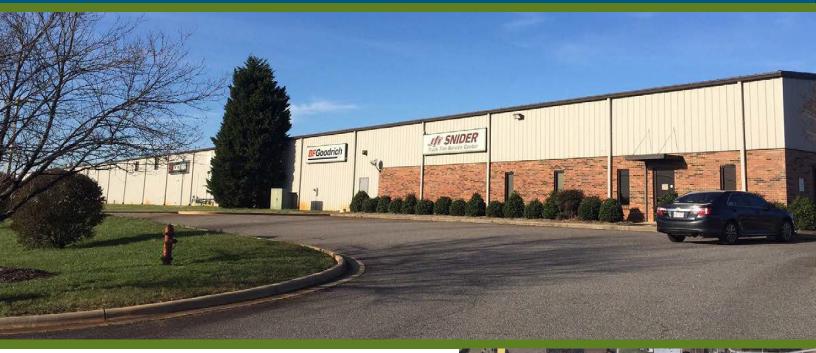

## 210 COMMERCE BLVD

<u>+</u>50,000 TO 151,756 SF WARHOUSE SPACE | FOR LEASE

STATESVILLE, NC 28625

## **FEATURES:**

- $\pm$ 50,000 to 151,756 SF warehouse space available for lease
- <u>+</u>2,823 up to 7,185 SF office space
- The property is situated on 18.47 acres
- LI Zoning
- 24'7" x 48'1" column spacing
- Twenty-four (24) 8' x 10' dock high doors; One (1) 12' x 14' drive-in door
- 15'8" 25'8" clear height
- 1600 amp service, 277/480 Volt, 3 Phase, 4 Wire
- Property is ideally located for commute and access to nearby amenities: 1.9 miles to I-40 & 3.5 miles to I-77