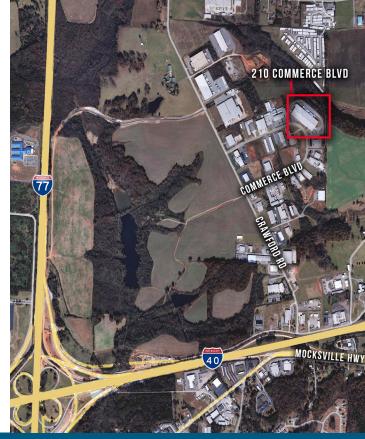

## 210 COMMERCE BLVD

±50,000 TO 151,756 SF WARHOUSE SPACE | FOR LEASE

STATESVILLE, NC 28625

LOCATION: 210 Commerce Blvd

Statesville, NC 28625

COUNTY: Iredell

SITE SIZE: 18.47 Acres

AVAILABLE SF: ±151,756