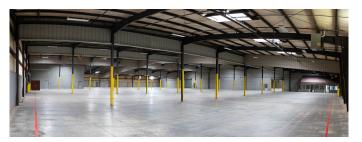

## **FEATURES:**

- $\pm$ 50,000 to 151,756 SF warehouse space available for lease
- <u>+</u>2,823 up to 7,185 SF office space
- The property is situated on 18.47 acres
- LI Zoning
- 24'7" x 48'1" column spacing
- Twenty-four (24) 8' x 10' dock high doors; One (1) 12' x 14' drive-in door
- 15'8" 25'8" clear height
- 1600 amp service, 277/480 Volt, 3 Phase, 4 Wire
- Property is ideally located for commute and access to nearby amenities: 1.9 miles to I-40 & 3.5 miles to I-77

ZONING: LI

CONSTRUCTION: Pre-Engineered Metal

CLEAR HEIGHT: 15'8" - 25'8" BAY SPACING: 24' 7" x 48' 1"

LOADING: Twenty-four (24) 8' x 10' DHD

One (1) 12' x 14' Drive-In Door

FIRE PROTECTION: Wet LIGHTING: T-5