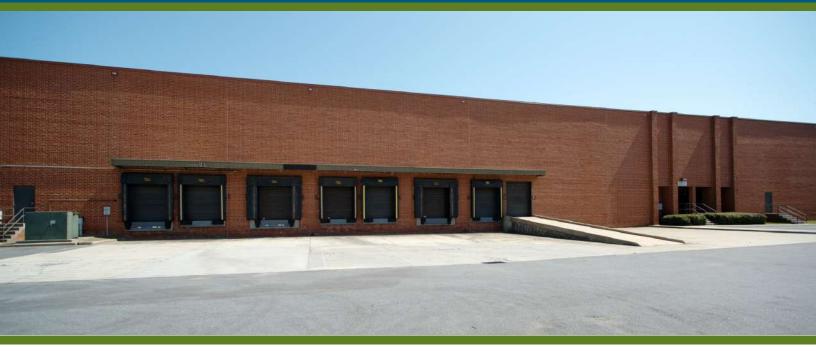

## COMMERCE PARK | ±48,000 - ±136,000 WAREHOUSE | FOR LEASE

2101 WESTINGHOUSE BLVD, SUITE A-B | CHARLOTTE, NC 28273

## FEATURES:

- ±48,000 SF ±136,000 SF
- ±9,006 SF of office
- Rail served by Norfolk Southern
- 16 dock high doors, 11 rail doors
- ESFR sprinkler system
- 28' ceiling height
- 40 x 40' column spacing
- I-2 zoning
- Located in Commerce Park, a master-planned, institution quality park in Southwest Charlotte, convenient to I-77, I-485 and Charlotte Douglas Airport