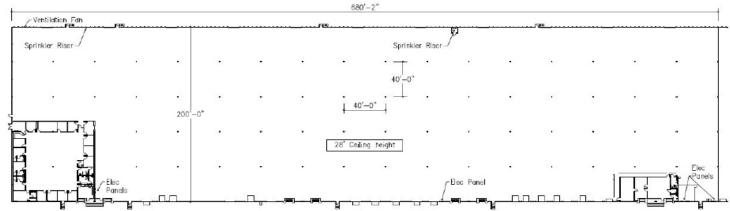

## FLOOR PLAN:

## FEATURES:

- ±48,000 SF ±136,000 SF
- ±9,006 SF of office
- Rail served by Norfolk Southern
- 16 dock high doors, 11 rail doors
- ESFR sprinkler system
- 28' ceiling height
- 40 x 40' column spacing
- I-2 zoning
- Located in Commerce Park, a master-planned, institution quality park in Southwest Charlotte, convenient to I-77, I-485 and Charlotte Douglas Airport