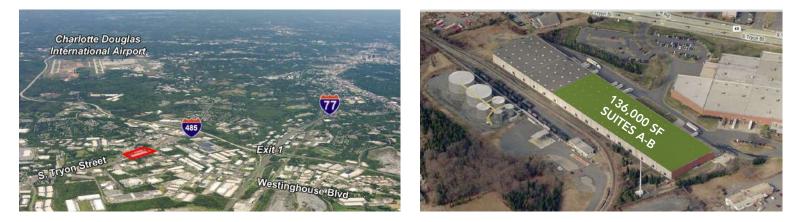

g height
- 40 x 40' column spacing
- I-2 zoning
- Located in Commerce Park, a master-planned, institution quality park in Southwest Charlotte, convenient to I-77, I-485 and Charlotte Douglas Airport



# 

PARTNERS

### FOR MORE INFORMATION, CONTACT:

TIM ROBERTSON 704.926.1405 (d) 704.654.9880 (m) <u>tim.robertson@beacondevelopment.com</u> 500 East Morehead Street | Suite 200 | Charlotte, NC 28202

www.beacondevelopment.com

All information regarding the property was obtained from sources deemed reliable but no warranty or representation is made of the accuracy thereof, and the property is subject to prior sale, lease or withdrawal.

## COMMERCE PARK | ±48,000 - ±136,000 WAREHOUSE | FOR LEASE

2101 WESTINGHOUSE BLVD, SUITE A-B | CHARLOTTE, NC 28273

## FLOOR PLAN:







## **AERIALS:**



#### FOR MORE INFORMATION, CONTACT:

TIM ROBERTSON 704.926.1405 (d) 704.654.9880 (m) tim.robertson@beacondevelopment.com 500 East Morehead Street | Suite 200 | Charlotte, NC 28202 www.beacondevelopment.com



All information regarding the property was obtained from sources deemed reliable but no warranty or representation is made of the accuracy thereof, and the property is subject to prior sale, lease or withdrawal