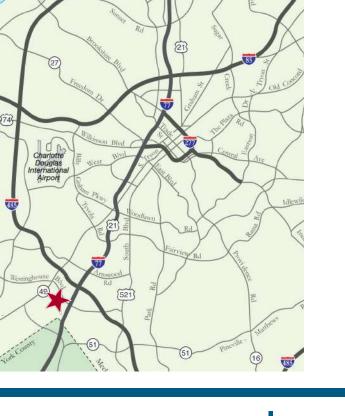

## COMMERCE PARK | ±48,000 - ±136,000 WAREHOUSE | FOR LEASE

2101 WESTINGHOUSE BLVD, SUITE A-B | CHARLOTTE, NC 28273



## FEATURES:

- ±48,000 SF ±136,000 SF
- ±9,006 SF of office
- Rail served by Norfolk Southern
- 16 dock high doors, 11 rail doors
- ESFR sprinkler system
- 28' ceiling height
- 40 x 40' column spacing
- I-2 zoning
- Located in Commerce Park, a master-planned, institution quality park in Southwest Charlotte, convenient to I-77, I-485 and Charlotte Douglas Airport



# 

PARTNERS

### FOR MORE INFORMATION, CONTACT:

TIM ROBERTSON 704.926.1405 (d) 704.654.9880 (m) <u>tim.robertson@beacondevelopment.com</u> 500 East Morehead Street | Suite 200 | Charlotte, NC 28202

www.beacondevelopment.com

All information regarding the property was obtained from sources deemed reliable but no warranty or representation is made of the accuracy thereof, and the property is subject to prior sale, lease or withdrawal.

## COMMERCE PARK | ±48,000 - ±136,000 WAREHOUSE | FOR LEASE

2101 WESTINGHOUSE BLVD, SUITE A-B | CHARLOTTE, NC 28273

## FLOOR PLAN:







## **AERIALS:**



#### FOR MORE INFORMATION, CONTACT:

TIM ROBERTSON 704.926.1405 (d) 704.654.9880 (m) tim.robertson@beacondevelopment.com 500 East Morehead Street | Suite 200 | Charlotte, NC 28202 www.beacondevelopm