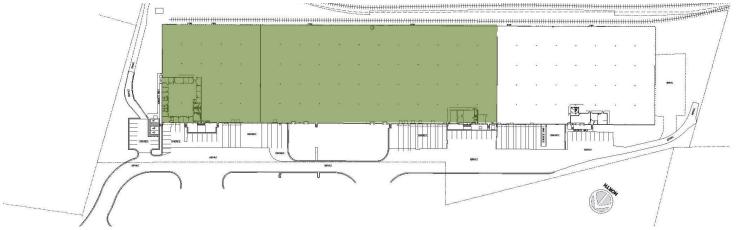

system
- 28' ceiling height
- 40 x 40' column spacing
- I-2 zoning
- Located in Commerce Park, a master-planned, institution quality park in Southwest Charlotte, convenient to I-77, I-485 and Charlotte Douglas Airport



# 

PARTNERS

### FOR MORE INFORMATION, CONTACT:

TIM ROBERTSON 704.926.1405 (d) 704.654.9880 (m) <u>tim.robertson@beacondevelopment.com</u> 500 East Morehead Street | Suite 200 | Charlotte, NC 28202

www.beacondevelopment.com

All information regarding the property was obtained from sources deemed reliable but no warranty or representation is made of the accuracy thereof, and the property is subject to prior sale, lease or withdrawal.

## COMMERCE PARK | ±48,000 - ±136,000 WAREHOUSE | FOR LEASE

2101 WESTINGHOUSE BLVD, SUITE A-B | CHARLOTTE, NC 28273

## FLOOR PLAN:







## **AERIALS:**



#### FOR MORE INFORMATION, CONTACT:

TIM ROBERTSON 704.926.1405 (d) 704.654.9880 (m) tim.robertson@beacondevelopment.com 500 East Morehead Street | Suite 200 | Charlotte, NC 28202 www.beacondevelopment.com



All information regarding the property was obtained from sources deemed reliable but no warranty or representation is made of the accuracy thereof, and the property is subject to prior sale, lease or withdrawal