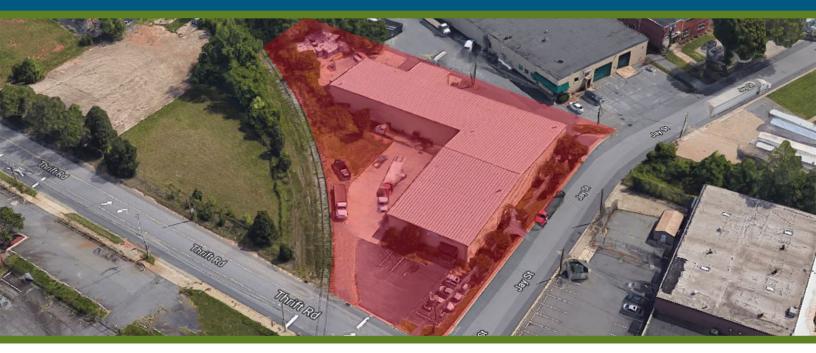

# <u>+</u>15,291 TOTAL SF AVAILABLE FREEMOREWEST NEIGHBORHOOD 2228 THRIFT RD | CHARLOTTE, NC 28208

## **FEATURES**

- Ideal for city counter, showroom, contractor office, or redevelopment for retail or brewery, etc.
- 15,291 total SF
  - > <u>+</u>13,125 SF warehouse
  - > <u>+</u>1,625 SF office
  - > 541 SF covered dock
- 0.95-acre site with outside storage opportunity
- Loading:
  - > One (1) 10' x 12' drive-in door
  - > One (1) 10' x 12' dock high door w/pit leveler
  - > One (1) 12' x 13' drive-indoor
- I-2 Zoning
- 16' to 22' ceiling height
- Ideal Charlotte location approximately:
  - > 0.4 miles to Freedom Drive
  - > 1.0 miles to I-77
  - > 1.5 miles to I-85
  - > 2.0 miles to I-277
  - > 2.2 miles to CBD
  - > 6.0 miles CLT Airport