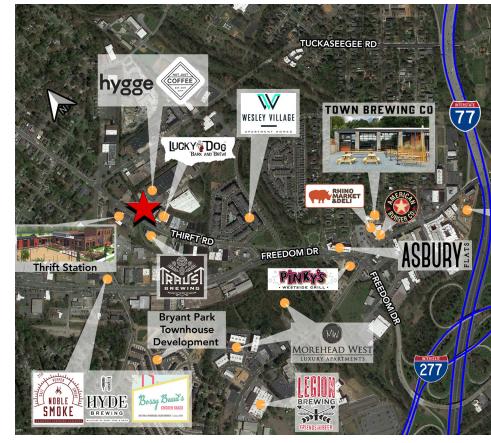

# <u>+</u>15,291 TOTAL SF AVAILABLE FREEMOREWEST NEIGHBORHOOD 2228 THRIFT RD | CHARLOTTE, NC 28208

## **FEATURES**

- Ideal for city counter, showroom, contractor office, or redevelopment for retail or brewery, etc.
- 15,291 total SF
  - > <u>+</u>13,125 SF warehouse
  - > <u>+</u>1,625 SF office
  - > 541 SF covered dock
- 0.95-acre site with outside storage opportunity
- Loading:
  - > One (1) 10' x 12' drive-in door
  - > One (1) 10' x 12' dock high door w/pit leveler
  - > One (1) 12' x 13' drive-indoor
- I-2 Zoning
- 16' to 22' ceiling height
- Ideal Charlotte location approximately:
  - > 0.4 miles to Freedom Drive
  - > 1.0 miles to I-77
  - > 1.5 miles to I-85
  - > 2.0 miles to I-277
  - > 2.2 miles to CBD
  - > 6.0 miles CLT Airport