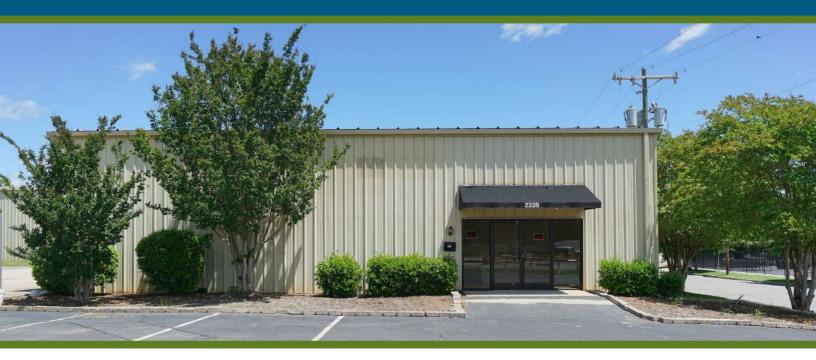

## ±15,291 TOTAL SF AVAILABLE | FREEMOREWEST NEIGHBORHOOD

2228 THRIFT RD | CHARLOTTE, NC 28208

#### **FEATURES:**

- Intended for industrial use, showroom, or retail space
- 15,291 total SF
  - $> \pm 13,125$  SF warehouse
  - > +1,625 SF office
  - > 541 SF covered dock
- 0.95-acre site with outside storage opportunity
- Loading:
  - > One (1) 10' x 12' drive-in door
  - > One (1) 10' x 12' dock high door w/pit leveler
  - > One (1) 12' x 13' drive-indoor
- I-2 Zoning
- 16' to 22' ceiling height
- Ideal Charlotte location approximately:
  - > 0.4 miles to Freedom Drive
  - > 1.0 miles to I-77
  - > 1.0 miles to CBD
  - > 1.5 miles to I-85
  - > 2.0 miles to I-277
  - > 6.0 miles CLT Airport
- Beacon owns, leases and manages 9.5 million SF of property