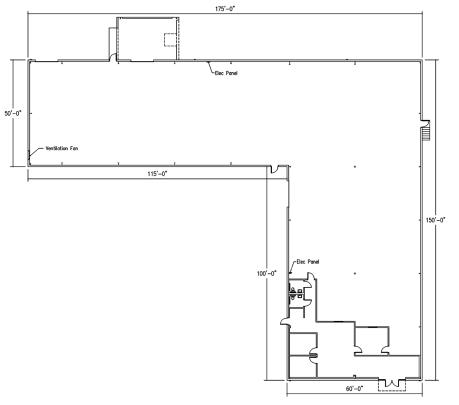

#### **FEATURES:**

- Intended for industrial use, showroom, or retail space
- 15,291 total SF
  - $> \pm 13,125$  SF warehouse
  - > +1,625 SF office
  - > 541 SF covered dock
- 0.95-acre site with outside storage opportunity
- Loading:
  - > One (1) 10' x 12' drive-in door
  - > One (1) 10' x 12' dock high door w/pit leveler
  - > One (1) 12' x 13' drive-indoor
- I-2 Zoning
- 16' to 22' ceiling height
- Ideal Charlotte location approximately:
  - > 0.4 miles to Freedom Drive
  - > 1.0 miles to I-77
  - > 1.0 miles to CBD
  - > 1.5 miles to I-85
  - > 2.0 miles to I-277
  - > 6.0 miles CLT Airport
- Beacon owns, leases and manages 9.5 million SF of property