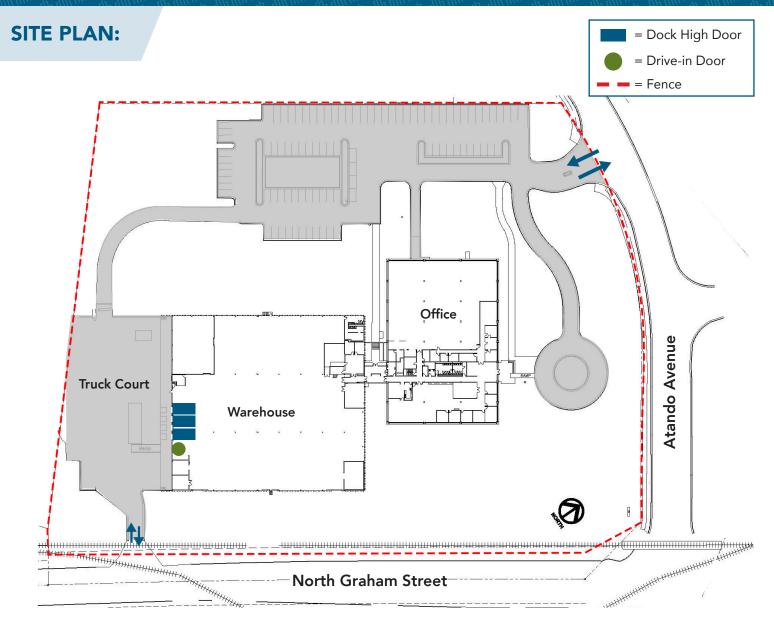

## +104,226 SF AVAILABLE FOR LEASE

- $\pm 104,226$  SF available with  $\pm 17,022$  SF of office space
- Secured single tenant facility
- Located at the intersection of N. Graham Street and Atando Avenue with signage opportunities
- 8.8 acre site with outside storage available
- ML-2 zoning
- Three (3) 8' x 9' dock-high doors (all with levelers); One (1) 12' x 8' drive-in door
- 90 auto parking spaces
- Wet sprinkler
- 20'6" clear height
- Ideal Central Charlotte location:
  - ±1.5 mile to I-77
  - ±1 miles to I-85
  - ±2 miles to Charlotte Business District
  - ±10 miles to Charlotte Douglas International Airport