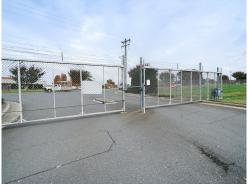

## +104,226 SF AVAILABLE FOR LEASE

- $\pm 104,226$  SF available with  $\pm 17,022$  SF of office space
- Secured single tenant facility
- Located at the intersection of N. Graham Street and Atando Avenue with signage opportunities
- 8.8 acre site with outside storage available
- ML-2 zoning
- Three (3) 8' x 9' dock-high doors (all with levelers); One (1) 12' x 8' drive-in door
- 90 auto parking spaces
- Wet sprinkler
- 20'6" clear height
- Ideal Central Charlotte location:
  - ±1.5 mile to I-77
  - ±1 miles to I-85
  - ±2 miles to Charlotte Business District
  - ±10 miles to Charlotte Douglas International Airport