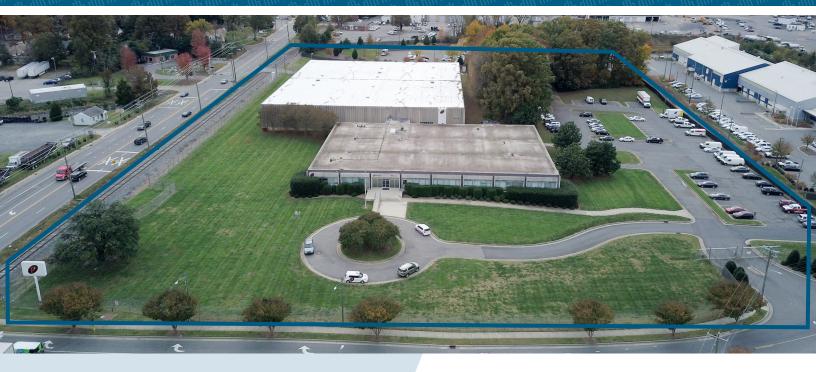

## **3001 N GRAHAM STREET**

CHARLOTTE, NC 28206

ATANDO BUSINESS PARK I CENTRAL CHARLOTTE

## +104,226 SF AVAILABLE FOR LEASE

- $\pm 104,226$  SF available with  $\pm 17,022$  SF of office space
- Secured single tenant facility
- Located at the intersection of N. Graham Street and Atando Avenue with signage opportunities
- 8.8 acre site with outside storage available
- ML-2 zoning
- Three (3) 8' x 9' dock-high doors (all with levelers); One (1) 12' x 8' drive-in door
- 90 auto parking spaces
- Wet sprinkler
- 20'6" clear height
- Ideal Central Charlotte location:
  - ±1.5 mile to I-77
  - ±1 miles to I-85
  - ±2 miles to Charlotte Business District
  - ±10 miles to Charlotte Douglas International Airport