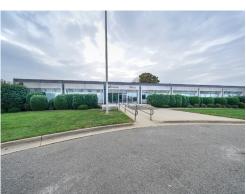

## +104,226 SF AVAILABLE FOR LEASE

- $\pm 104,226$  SF available with  $\pm 17,022$  SF of office space
- Secured single tenant facility
- Located at the intersection of N. Graham Street and Atando Avenue with signage opportunities
- 8.8 acre site with outside storage available
- ML-2 zoning
- Three (3) 8' x 9' dock-high doors (all with levelers); One (1) 12' x 8' drive-in door
- 90 auto parking spaces
- Wet sprinkler
- 20'6" clear height
- Ideal Central Charlotte location:
  - ±1.5 mile to I-77
  - ±1 miles to I-85
  - ±2 miles to Charlotte Business District
  - ±10 miles to Charlotte Douglas International Airport