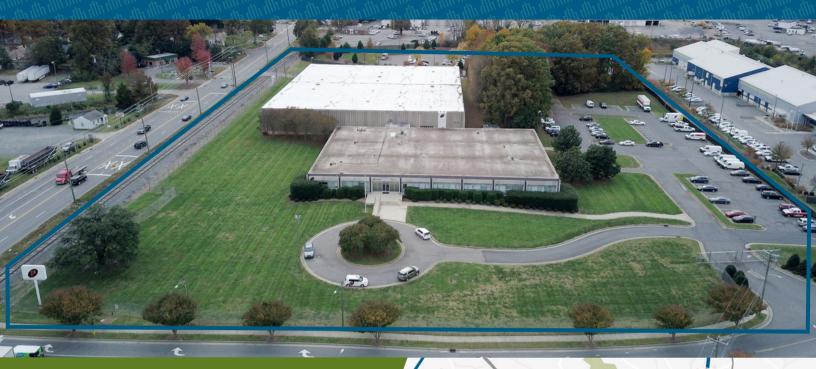

## **3001 N GRAHAM STREET**

CHARLOTTE, NC 28206 ATANDO BUSINESS PARK | CENTRAL CHARLOTTE

## +104,226 SF AVAILABLE FOR LEASE

- ±104,226 SF available with +17,022 SF of office space
- Secured single tenant facility
- Located at the intersection of N. Graham Street and Atando Avenue with signage opportunities
- 8.8 acre site with outside storage available
- ML-2 zoning
- Three (3) 8' x 9' dock-high doors (all with levelers);
  One (1) 12' x 8' drive-in door
- 90 auto parking spaces
- Wet sprinkler

PARTNERS

- 28' clear height
- Ideal Central Charlotte location:
  - ±1.5 mile to I-77
  - ±1 miles to I-85
  - ±2 miles to Charlotte Business District
  - ±10 miles to Charlotte Douglas Int'l Airport

ALEX HABECKER 704.926.1412 (d) 407.473.0051 (m) alex@beacondevelopment.com