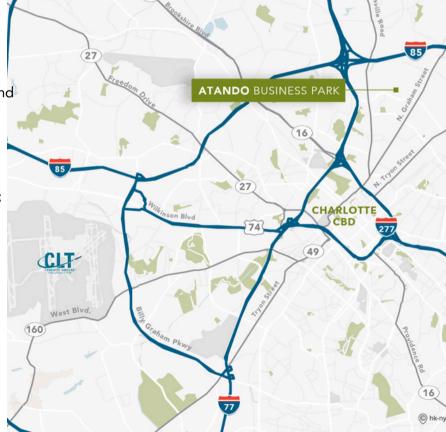

PARTNERS

- 28' clear height
- Ideal Central Charlotte location:
  - ±1.5 mile to I-77
  - ±1 miles to I-85
  - ±2 miles to Charlotte Business District
  - ±10 miles to Charlotte Douglas Int'l Airport

ALEX HABECKER 704.926.1412 (d) 407.473.0051 (m) alex@beacondevelopment.com