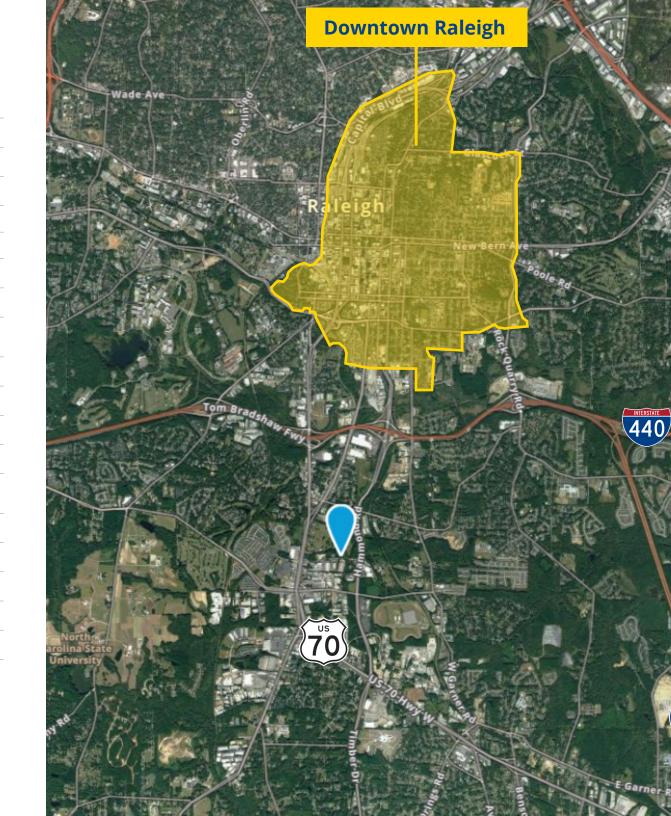

# Infill Wake County Industrial Warehouse Opportunity - 2 Miles South of Downtown Raleigh

• Available: ± 50,000-95,046 SF

• Acreage: ±6.42

• 2+ acres of dedicated laydown yard / outdoor storage

• Immediate access to I-40 and Highway 70

• ±2 miles from Downtown Raleigh

Accelerating success.

**Colliers International** 5420 Wade Park Blvd | Suite 104 Raleigh, NC 27607 colliers.com/rdu