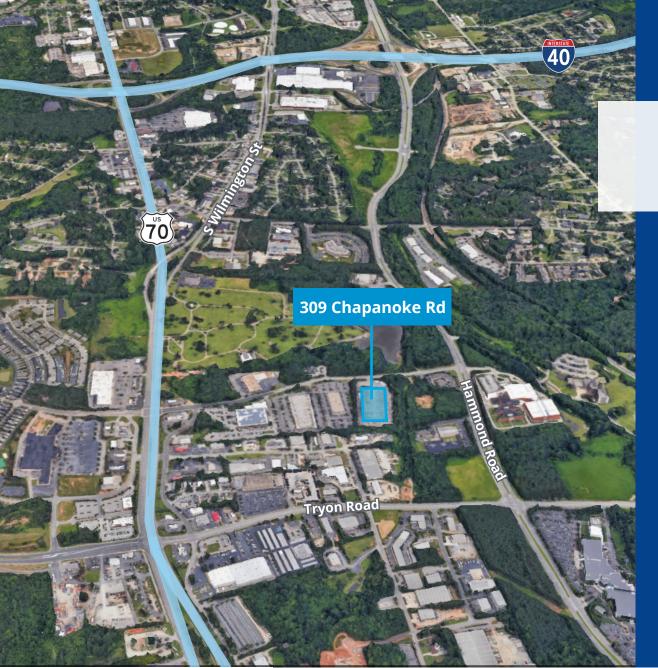

# For Lease | ±95,046 SF

309 Chapanoke Road, Raleigh, NC 27603

# Infill Wake County Industrial Warehouse Opportunity - 2 Miles South of Downtown Raleigh

• Available: ± 50,000-95,046 SF

• Acreage: ±6.42

• 2+ acres of dedicated laydown yard / outdoor storage

• Immediate access to I-40 and Highway 70

• ±2 miles from Downtown Raleigh

Accelerating success.

**Colliers International** 5420 Wade Park Blvd | Suite 104 Raleigh, NC 27607 colliers.com/rdu