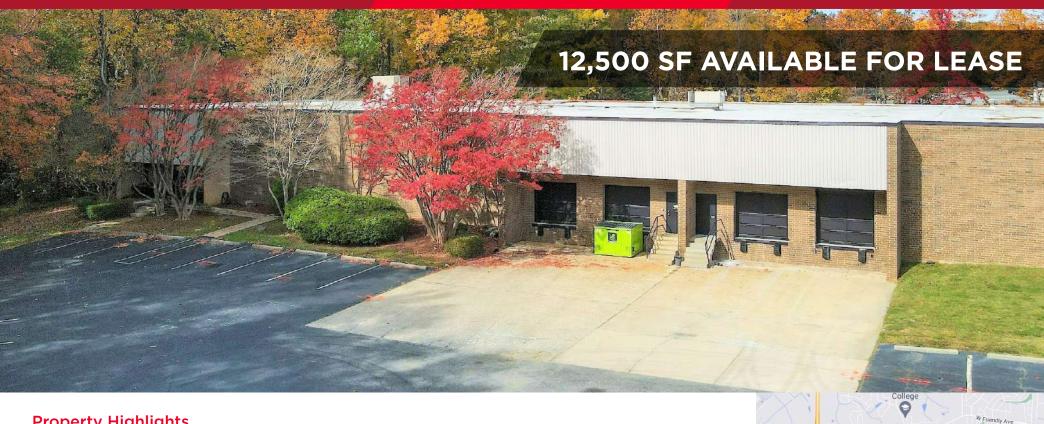

## 322-D Edwardia Dr. Greensboro, NC 27409

### **Property Highlights**

- 12,500 SF (+/-2,226 SF Office)
- · Call for lease rate
- Outstanding Location off Wendover Ave with Great Proximity to I-40
- Infill Distribution Opportunity
- Two (2) 8' x 8' Dock Door
- 19'4" Clear Height
- Wet Sprinkler System
- Zoned Light Industrial