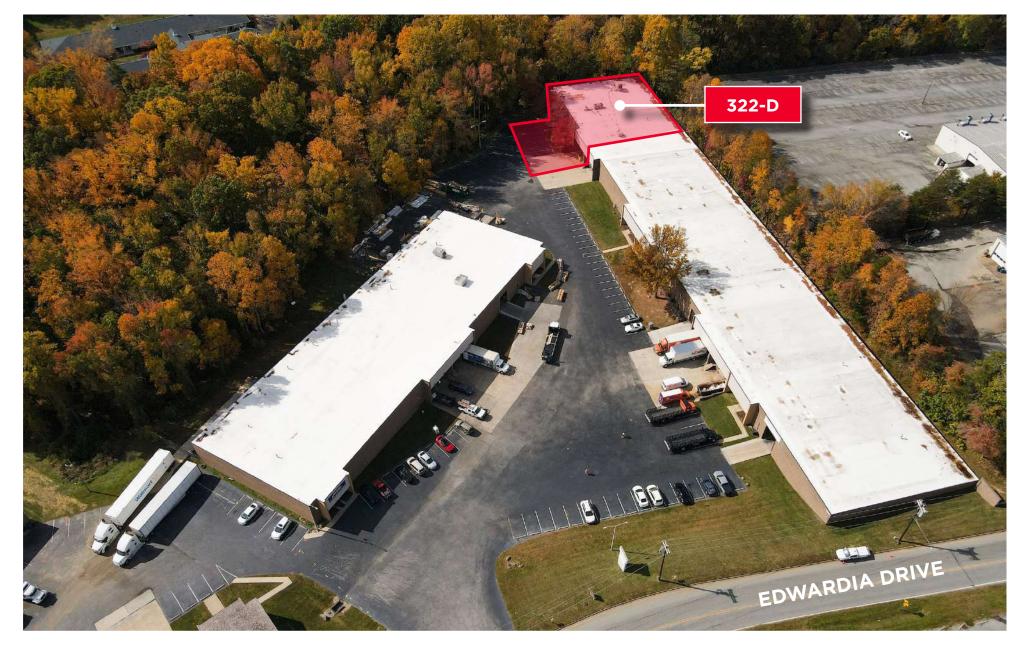

## 322-D Edwardia Dr. Greensboro, NC 27409

### **Property Highlights**

- 12,500 SF (+/-2,226 SF Office)
- · Call for lease rate
- Outstanding Location off Wendover Ave with Great Proximity to I-40
- Infill Distribution Opportunity
- Two (2) 8' x 8' Dock Door
- 19'4" Clear Height
- Wet Sprinkler System
- Zoned Light Industrial

# **EDWARDIA**INDUSTRIAL PARK