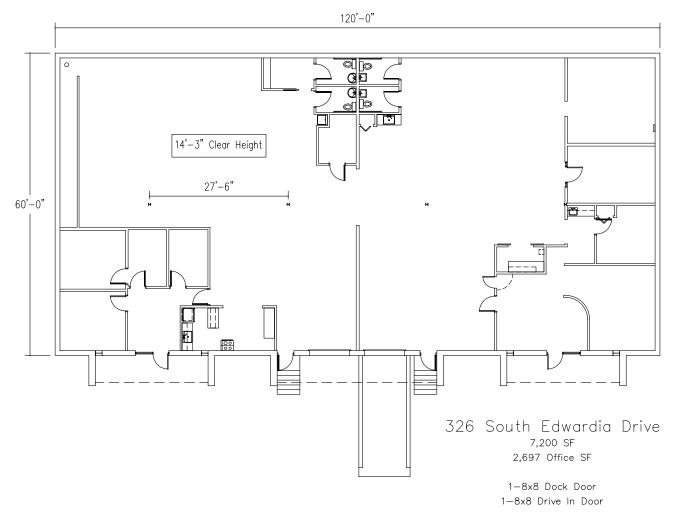

**326 Edwardia Drive** 

Greensboro, NC 27409

FLOOR PLAN

## **Property Highlights**

- Call for lease rate
- 3,600 7,200 SF (1,040 SF / 1,420 SF Office)
- Outstanding Location off Wendover Ave with Great Proximity to I-40
- Infill Distribution Opportunity
- One (1) 8' x 8' Dock Door
- One (1) 8' x 8' Drive-in Door
- 14'3" Clear Height
- Wet Sprinkler System