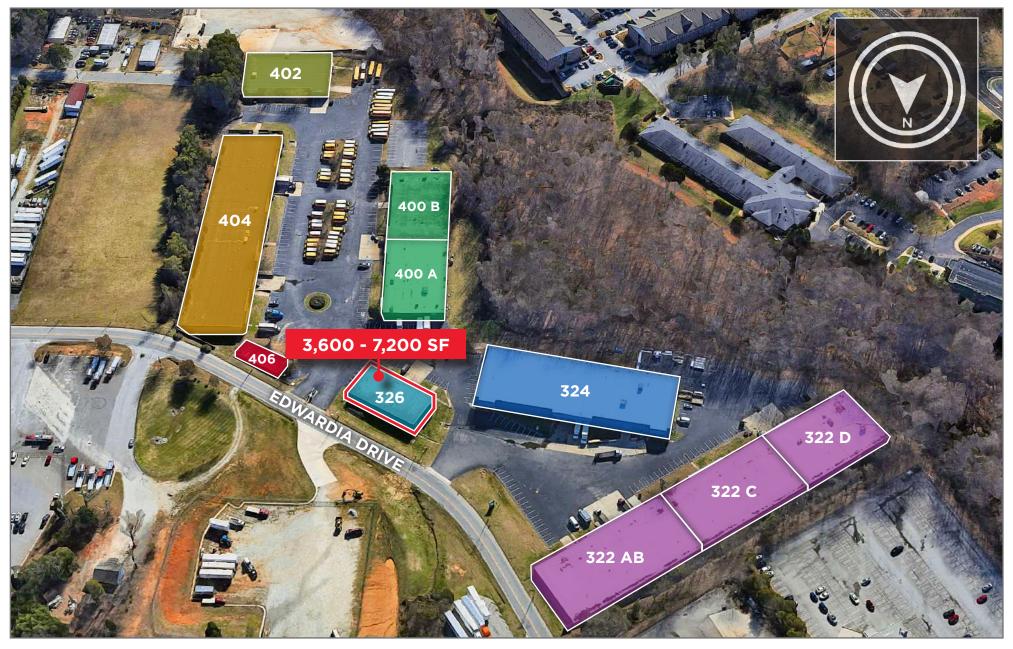

326 Edwardia Drive

Greensboro, NC 27409

3,600 - 7,200 SF AVAILABLE FOR LEASE

# **EDWARDIA** INDUSTRIAL PARK

©2018 Cushman & wakefield. All rights reserved. The information contained in this communication is strictly confidential. This information has been obtained from sources believed to be reliable but has not been verified. No warranty or representation, express or implied, is made as to the condition of the property (or properties) referenced herein or as to the accuracy or completeness of the information contained herein, and same is submitted subject to errors, omissions, change of price, rental or other conditions, withdrawal without notice, and to any special listing conditions imposed by the property owner(s). Any projections, opinions or estimates are subject to uncertainty and do not signify current or future property performance.