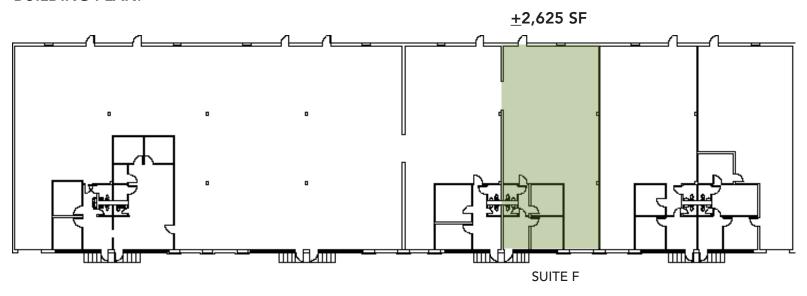

i-tenant facility on 1.42 acres
- Zoned I-2
- Ample store front glass
- One (1) 8' x 10' Drive-In Door
- 25' x 35' column spacing
- 110' truck court
- Solid brick on block construction
- Locally owned and managed professional park, with direct access from I-77 at Atando Ave/LaSalle St (Exit 12) and I-85 (Exit 40)
- Ideal Central Charlotte location:
  - ±1.0 miles to UPS facility
  - ±1.2 miles to I-85 & I-77
  - ±2.0 miles to Charlotte CBD



FOR MORE INFORMATION, CONTACT:

#### JACK RIAZZI

704.926.1412 (d) | 336.608.2985 (c) | jack@beacondevelopment.com 500 E. Morehead Street, Suite 200 | Charlotte, NC 28202 www.beacondevelopment.com



# +2,625 SF WAREHOUSE FOR LEASE | CENTRAL CHARLOTTE

ATANDO BUSINESS PARK | 3348 SERVICE STREET, SUITE F | CHARLOTTE, NC 28206

#### **BUILDING PLAN:**



### **AERIAL: ATANDO BUSINESS PARK**



FOR MORE INFORMATION, CONTACT:

JACK RIAZZI

704.926.1412 (d) | 336.608.2985 (c) | jack@beacondevelopment.com 500 E. Morehead Street, Suite 200 | Charlotte, NC 28202 www.beacondevelopment.com