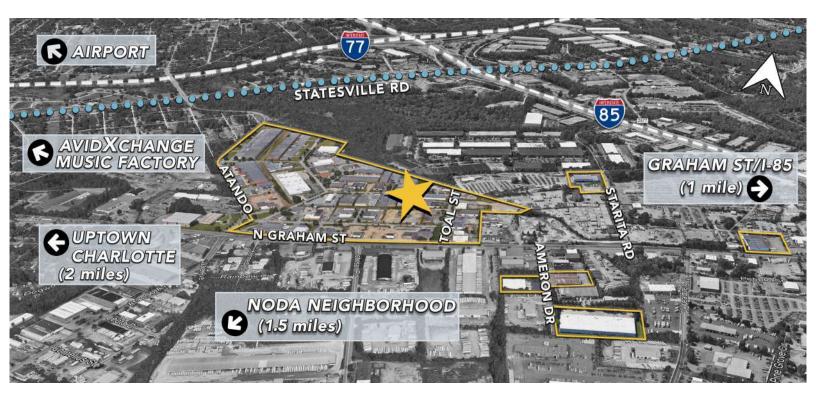

### **AERIAL: ATANDO BUSINESS PARK**

FOR MORE INFORMATION, CONTACT:

JACK RIAZZI

704.926.1412 (d) | 336.608.2985 (c) | jack@beacondevelopment.com 500 E. Morehead Street, Suite 200 | Charlotte, NC 28202 www.beacondevelopment.com