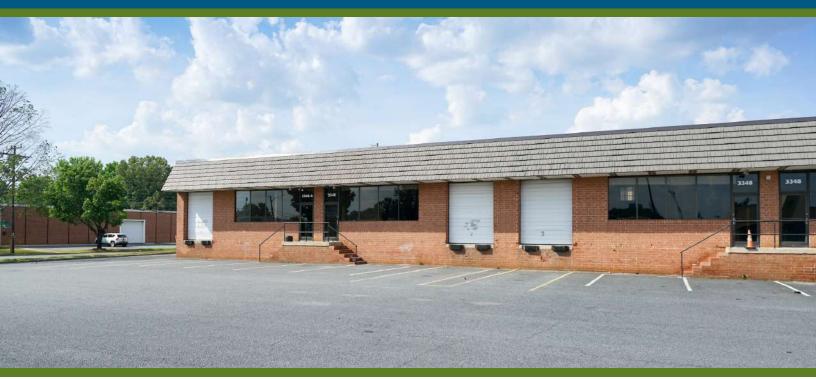

## +2,625 SF WAREHOUSE FOR LEASE | CENTRAL CHARLOTTE

ATANDO BUSINESS PARK | 3348 SERVICE STREET, SUITE F | CHARLOTTE, NC 28206

### **FEATURES:**

- ±2,625 SF available / ±545 SF office
- Front load, multi-tenant facility on 1.42 acres
- Zoned I-2
- Ample store front glass
- One (1) 8' x 10' Drive-In Door
- 25' x 35' column spacing
- 110' truck court
- Solid brick on block construction
- Locally owned and managed professional park, with direct access from I-77 at Atando Ave/LaSalle St (Exit 12) and I-85 (Exit 40)
- Ideal Central Charlotte location:
  - ±1.0 miles to UPS facility
  - ±1.2 miles to I-85 & I-77
  - ±2.0 miles to Charlotte CBD