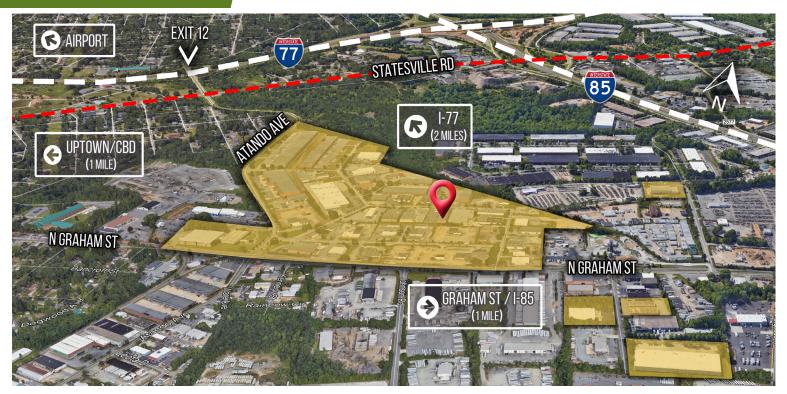

- Solid brick on block construction
- Locally owned and managed professional park, with direct access from I-77 at Atando Ave/LaSalle St (Exit 12) and I-85 (Exit 40)
- Ideal Central Charlotte location:
  - ±1.0 mile UPS facility
    ±1.3 miles to I-77
    ±2.0 miles to I-85
    ±3.5 miles to Charlotte's Central Business District
    ±10 miles to Charlotte Douglas Int'l. Airport

# **AERIAL & SITE PLAN**

ALEX HABECKER 704.926.1412 (d) 407.473.0051 (m) alex@beacondevelopment.com