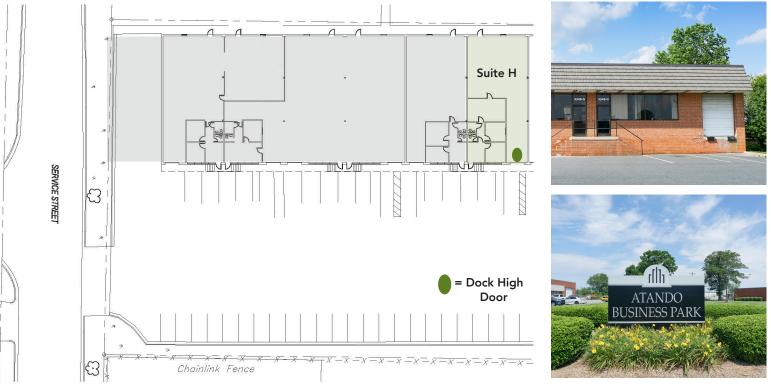

## +2,625 SF AVAILABLE FOR LEASE

- ±2,625 total SF / ±694 SF office
- End cap, front load building
- Zoned ML-2
- Ample store front glass
- One (1) 8' x 10' Dock High Door
- 110' truck court

BFACON

PARTNERS

# **AERIAL & SITE PLAN**

ALEX HABECKER 704.926.1412 (d) 407.473.0051 (m) alex@beacondevelopment.com