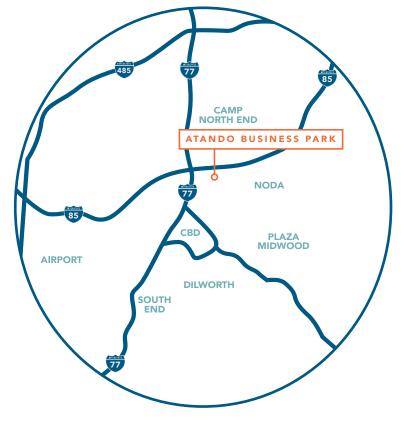

- Solid brick on block construction
- Locally owned and managed professional park, with direct access from I-77 at Atando Ave/LaSalle St (Exit 12) and I-85 (Exit 40)
- Ideal Central Charlotte location:
  - ±1.0 mile UPS facility
    ±1.3 miles to I-77
    ±2.0 miles to I-85
    ±3.5 miles to Charlotte's Central Business District
    ±10 miles to Charlotte Douglas Int'l. Airport