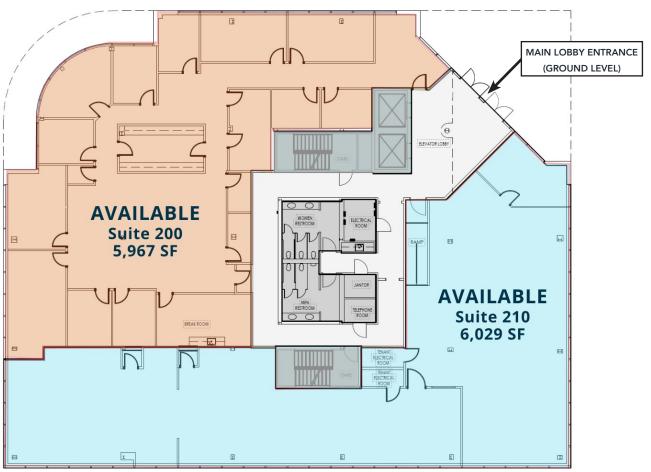

### **SECOND FLOOR**

**SUITE 200** 5,967 RSF

**SUITE 210** 6,029 RSF

11,996 RSF **COMBINED** 

200 & 210

Second floor features ground level entry directly off main lobby.

FOR MORE INFORMATION, CONTACT:

**WILLIAM MANN** 

919.261.7566 (d) l <u>william@beacondevelopment.com</u>

**SECOND FLOOR** 

Note: Suites can be combined or altered

FOR MORE INFORMATION, CONTACT:

**WILLIAM MANN** 