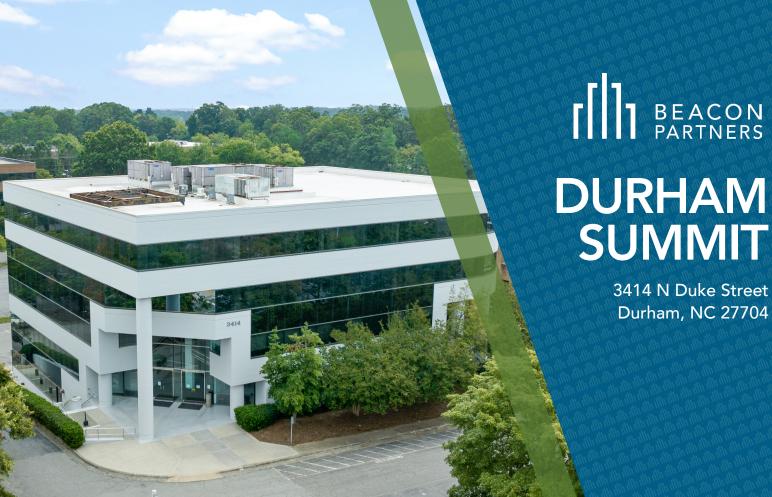

+2,000 - 12,000 SF AVAILABLE

• 5-Story, 64,332 SF Office Building with 4.0+/1000 parking

 Under New Ownership With a \$5.5+ Million Full Building Repositioning Underway

- Flexible Floor Plans with direct suite entrances available immediately
- Prominent Visibility With Convenient Proximity To Numerous Nearby Amenities
- Ideally Positioned Between Durham's Main Thoroughfares Leading to Downtown: North Duke St (30,000 VPD) & North Roxboro St (17,500 VPD)
- Situated Within North Durham's Established Medical Office Submarket And 2 Minutes from Duke Regional Hospital, One Of The Country's Largest Clinical and Biomedical Research Institutions
- Monument & Building Signage Opportunities Available

FOR MORE INFORMATION, CONTACT:

**WILLIAM MANN** 

919.261.7566 (d) l william@beacondevelopment.com

Lease Rate: Call for Pricing

**Tenant Improvement Allowance Available** 