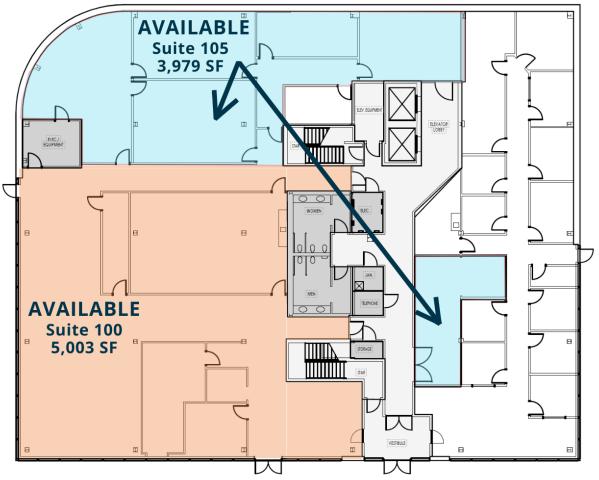

#### **FIRST FLOOR**

**SUITE 100** 5,003 RSF

**SUITE 105** 3,979 RSF

8,982 RSF COMBINED

100 & 105

Investing in the future of our community

FOR MORE INFORMATION, CONTACT:

**WILLIAM MANN** 

919.261.7566 (d) l william@beacondevelopment.com

**FIRST FLOOR** 

Note: Suites can be combined or altered

Investing in the future of our community