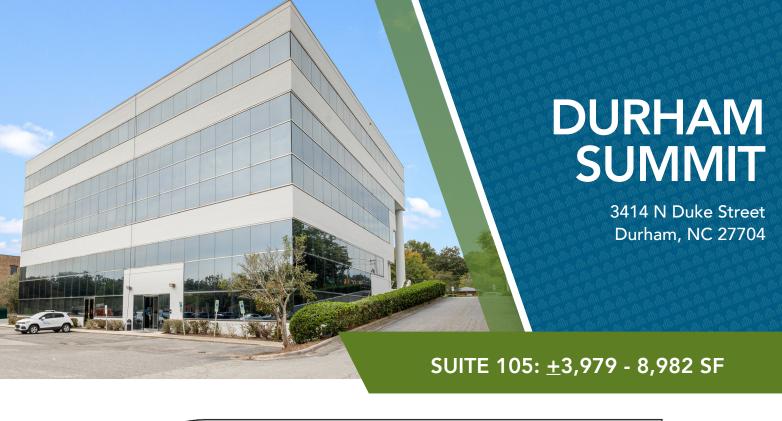

+2,000 - 12,000 SF AVAILABLE

• 5-Story, 64,332 SF Office Building with 4.0+/1000 parking

 Under New Ownership With a \$5.5+ Million Full Building Repositioning Underway

- Flexible Floor Plans with direct suite entrances available immediately
- Prominent Visibility With Convenient Proximity To Numerous Nearby Amenities
- Ideally Positioned Between Durham's Main Thoroughfares Leading to Downtown: North Duke St (30,000 VPD) & North Roxboro St (17,500 VPD)
- Situated Within North Durham's Established Medical Office Submarket And 2 Minutes from Duke Regional Hospital, One Of The Country's Largest Clinical and Biomedical Research Institutions
- Monument & Building Signage Opportunities Available

#### **FIRST FLOOR**

**SUITE 100** 5,003 RSF

**SUITE 105** 3,979 RSF

8,982 RSF COMBINED

100 & 105

## **MEDICAL OFFICE SUBMARKET**

3414 N Duke Street Durham, NC 27704

Investing in the future of our community

FOR MORE INFORMATION, CONTACT:

**WILLIAM MANN** 

919.261.7566 (d) | william@beacondevelopment.com