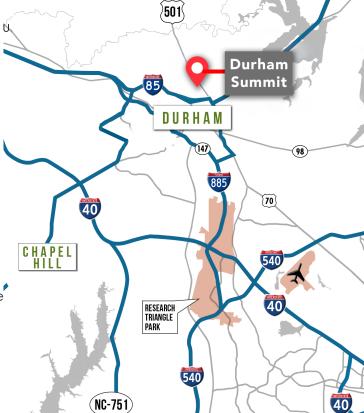

## **MEDICAL OFFICE SUBMARKET**

3414 N Duke Street Durham, NC 27704

Investing in the future of our community

FOR MORE INFORMATION, CONTACT:

**WILLIAM MANN** 

919.261.7566 (d) | william@beacondevelopment.com