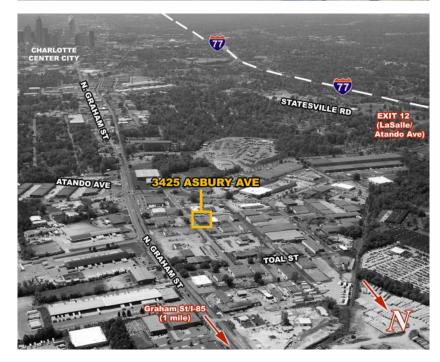

## ±4,500 SF SINGLE TENANT FACILITY | CENTRAL CHARLOTTE

ATANDO BUSINESS PARK | 3425 ASBURY AVENUE | CHARLOTTE, NC 28206

### **FEATURES:**

- ±4,500 SF free-standing, single tenant facility
- ±1,650 SF office
- I-2 zoning
- Fenced, secured outdoor storage
- One (1) 10' x 10' Dock High Doors
- Locally owned and managed professional park, with direct access from I-77 at Atando Ave. / LaSalle St. (Exit 12) and I-85 (Exit 40)
- Central Charlotte location with immediate access to I-85 (via N. Graham St./Exit 40), the CBD, and UPS facility