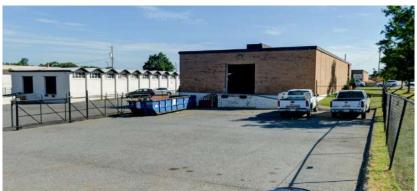

## ±4,500 SF SINGLE TENANT FACILITY | CENTRAL CHARLOTTE

ATANDO BUSINESS PARK | 3425 ASBURY AVENUE | CHARLOTTE, NC 28206

### **FEATURES:**

- ±4,500 SF free-standing, single tenant facility
- ±1,650 SF office
- I-2 zoning
- Fenced, secured outdoor storage
- One (1) 10' x 10' Dock High Doors
- Locally owned and managed professional park, with direct access from I-77 at Atando Ave. / LaSalle St. (Exit 12) and I-85 (Exit 40)
- Central Charlotte location with immediate access to I-85 (via N. Graham St./Exit 40), the CBD, and UPS facility