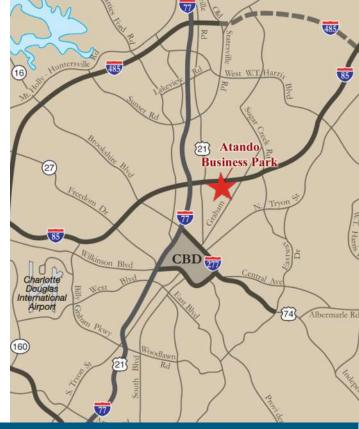

### **FEATURES:**

- ±4,500 SF free-standing, single tenant facility
- ±1,650 SF office
- I-2 zoning
- Fenced, secured outdoor storage
- One (1) 10' x 10' Dock High Doors
- Locally owned and managed professional park, with direct access from I-77 at Atando Ave. / LaSalle St. (Exit 12) and I-85 (Exit 40)
- Central Charlotte location with immediate access to I-85 (via N. Graham St./Exit 40), the CBD, and UPS facility