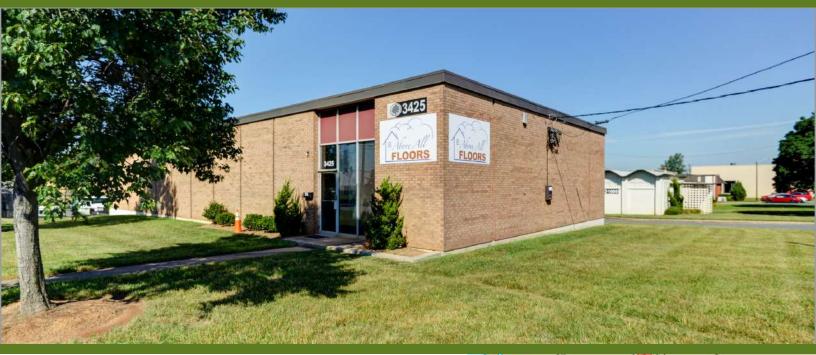

## ±4,500 SF SINGLE TENANT FACILITY | CENTRAL CHARLOTTE

ATANDO BUSINESS PARK | 3425 ASBURY AVENUE | CHARLOTTE, NC 28206

### **FEATURES:**

- ±4,500 SF free-standing, single tenant facility
- ±1,650 SF office
- I-2 zoning
- Fenced, secured outdoor storage
- One (1) 10' x 10' Dock High Doors
- Locally owned and managed professional park, with direct access from I-77 at Atando Ave. / LaSalle St. (Exit 12) and I-85 (Exit 40)
- Central Charlotte location with immediate access to I-85 (via N. Graham St./Exit 40), the CBD, and UPS facility