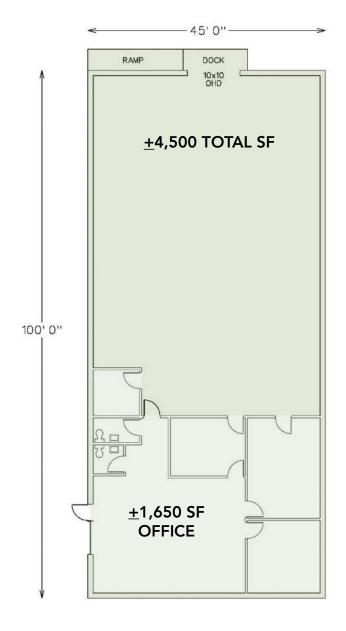

### **BUILDING PLAN:**

FOR MORE INFORMATION, CONTACT:

### **FEATURES:**

- ±4,500 SF free-standing, single tenant facility
- ±1,650 SF office
- I-2 zoning
- Fenced, secured outdoor storage
- One (1) 10' x 10' Dock High Doors
- Locally owned and managed professional park, with direct access from I-77 at Atando Ave. / LaSalle St. (Exit 12) and I-85 (Exit 40)
- Central Charlotte location with immediate access to I-85 (via N. Graham St./Exit 40), the CBD, and UPS facility