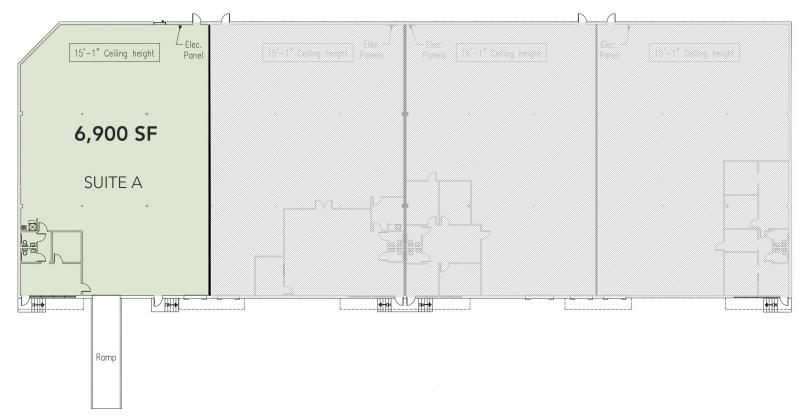

### **BUILDING PLAN:**

### FEATURES:

- ±6,900 total SF
- ±568 SF of office space
- I-2 zoning
- One (1) 8' x 10' Dock High Door
- One (1) 10' x 10' Drive-In Door
- Solid brick on block construction
- Professional park environment
- Direct access to the park from I-77 at Atando/LaSalle (Exit 12)
- Central Charlotte location with immediate access to I-85 (via N. Graham St./Exit 40), the CBD, and UPS facility: ±1 mile to UPS facility
  - ±1 mile to I-85
  - ±1.5 miles to I-77
  - ±2 miles to Charlotte CBD
  - ±10 miles to Charlotte Douglas International Airport