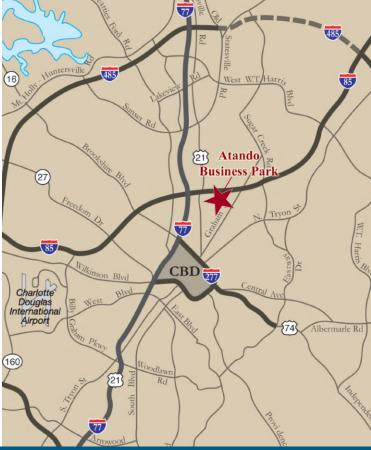

### FEATURES:

- ±6,900 total SF
- ±568 SF of office space
- I-2 zoning
- One (1) 8' x 10' Dock High Door
- One (1) 10' x 10' Drive-In Door
- Solid brick on block construction
- Professional park environment
- Direct access to the park from I-77 at Atando/LaSalle (Exit 12)
- Central Charlotte location with immediate access to I-85 (via N. Graham St./Exit 40), the CBD, and UPS facility: ±1 mile to UPS facility
  - ±1 mile to I-85
  - ±1.5 miles to I-77
  - ±2 miles to Charlotte CBD
  - ±10 miles to Charlotte Douglas International Airport