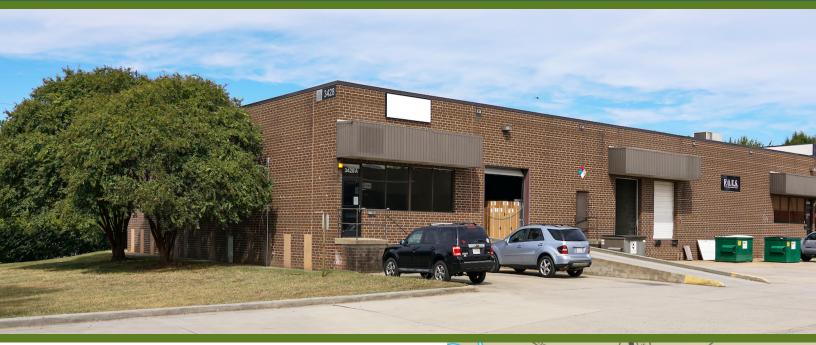

## ±6,900 SF WAREHOUSE FOR LEASE | CENTRAL CHARLOTTE

ATANDO BUSINESS PARK | 3428 VANE COURT, SUITE A | CHARLOTTE, NC 28206

### FEATURES:

- ±6,900 total SF
- ±568 SF of office space
- I-2 zoning
- One (1) 8' x 10' Dock High Door
- One (1) 10' x 10' Drive-In Door
- Solid brick on block construction
- Professional park environment
- Direct access to the park from I-77 at Atando/LaSalle (Exit 12)
- Central Charlotte location with immediate access to I-85 (via N. Graham St./Exit 40), the CBD, and UPS facility: ±1 mile to UPS facility
  - ±1 mile to I-85
  - ±1.5 miles to I-77
  - ±2 miles to Charlotte CBD
  - ±10 miles to Charlotte Douglas International Airport