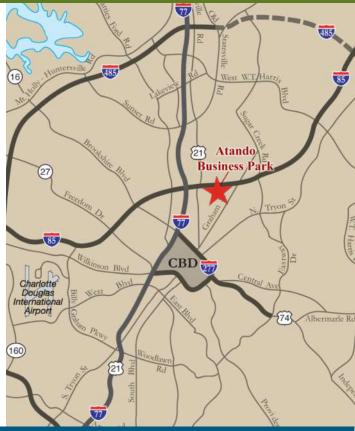

## FEATURES:

- ±4,500 SF free-standing, single tenant facility
- ±2,163 SF office
- I-2 zoning
- Fenced, secured outdoor storage
- One (1) 10' x 10' Dock High Doors
- Locally owned and managed professional park, with direct access from I-77 at Atando Ave. / LaSalle St. (Exit 12) and I-85 (Exit 40)
- Central Charlotte location with immediate access to I-85 (via N. Graham St./Exit 40), the CBD, and UPS facility