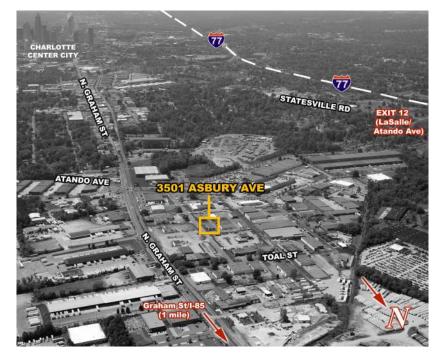

# ±4,500 SF SINGLE TENANT FACILITY | CENTRAL CHARLOTTE

ATANDO BUSINESS PARK | 3501 ASBURY AVENUE | CHARLOTTE, NC 28206

## FEATURES:

- ±4,500 SF free-standing, single tenant facility
- ±2,163 SF office
- I-2 zoning
- Fenced, secured outdoor storage
- One (1) 10' x 10' Dock High Doors
- Locally owned and managed professional park, with direct access from I-77 at Atando Ave. / LaSalle St. (Exit 12) and I-85 (Exit 40)
- Central Charlotte location with immediate access to I-85 (via N. Graham St./Exit 40), the CBD, and UPS facility