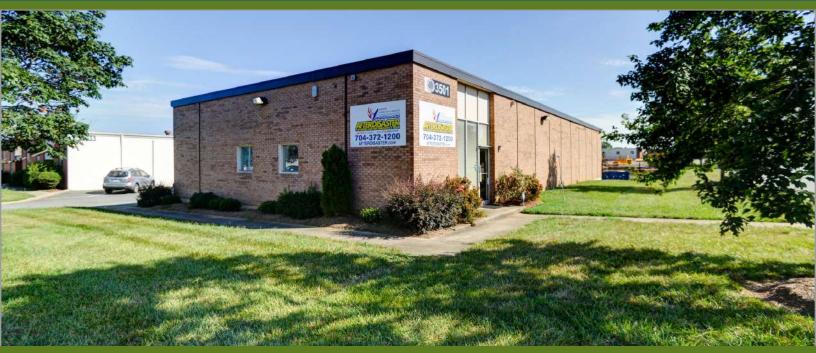

# ±4,500 SF SINGLE TENANT FACILITY | CENTRAL CHARLOTTE

ATANDO BUSINESS PARK | 3501 ASBURY AVENUE | CHARLOTTE, NC 28206

## FEATURES:

- ±4,500 SF free-standing, single tenant facility
- ±2,163 SF office
- I-2 zoning
- Fenced, secured outdoor storage
- One (1) 10' x 10' Dock High Doors
- Locally owned and managed professional park, with direct access from I-77 at Atando Ave. / LaSalle St. (Exit 12) and I-85 (Exit 40)
- Central Charlotte location with immediate access to I-85 (via N. Graham St./Exit 40), the CBD, and UPS facility