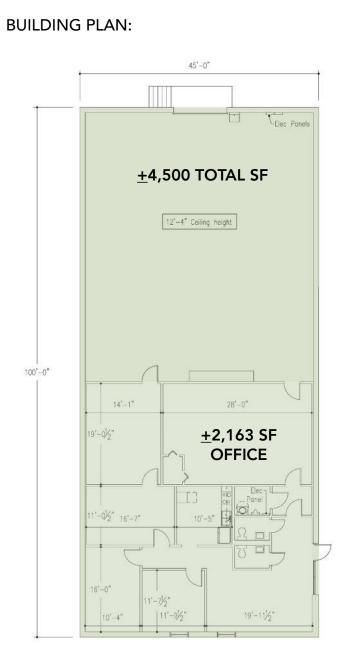

## FEATURES:

- ±4,500 SF free-standing, single tenant facility
- ±2,163 SF office
- I-2 zoning
- Fenced, secured outdoor storage
- One (1) 10' x 10' Dock High Doors
- Locally owned and managed professional park, with direct access from I-77 at Atando Ave. / LaSalle St. (Exit 12) and I-85 (Exit 40)
- Central Charlotte location with immediate access to I-85 (via N. Graham St./Exit 40), the CBD, and UPS facility