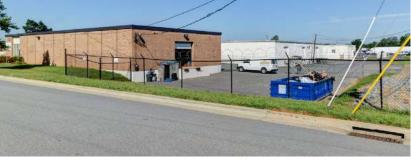

# ±4,500 SF SINGLE TENANT FACILITY | CENTRAL CHARLOTTE

ATANDO BUSINESS PARK | 3501 ASBURY AVENUE | CHARLOTTE, NC 28206

## FEATURES:

- ±4,500 SF free-standing, single tenant facility
- ±2,163 SF office
- I-2 zoning
- Fenced, secured outdoor storage
- One (1) 10' x 10' Dock High Doors
- Locally owned and managed professional park, with direct access from I-77 at Atando Ave. / LaSalle St. (Exit 12) and I-85 (Exit 40)
- Central Charlotte location with immediate access to I-85 (via N. Graham St./Exit 40), the CBD, and UPS facility