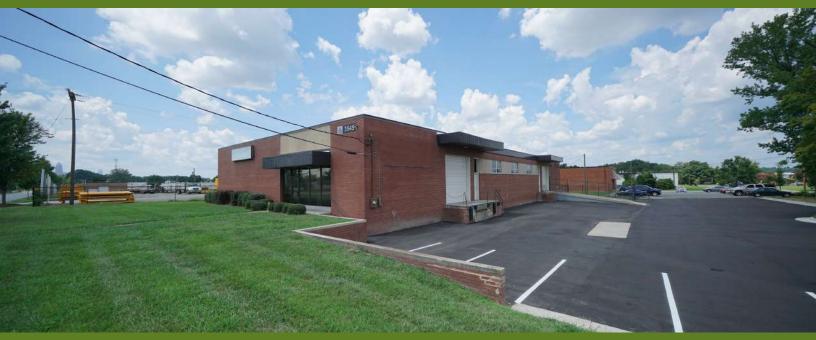

## ±10,460 SF WAREHOUSE AVAILABLE | CENTRAL CHARLOTTE

ATANDO BUSINESS PARK | 3545 ASBURY AVE | CHARLOTTE, NC 28206

## **FEATURES:**

- ±10,460 SF, free standing single tenant building
- ±1,735 SF of office space
- Solid brick on block construction
- One (1) dock high door
- One (1) drive-up ramp
- On the corner of Asbury Avenue and Toal Street
- Locally owned and managed professional park, with direct access from I-77 at Atando Ave/LaSalle St (Exit 12) and I-85 at Graham St (Exit 40)
- Ideal Central Charlotte location:
  - ±1.5 mile to I-77
  - ±1.0 mile to UPS facility
  - ±1.0 mile to I-85
  - ±2.0 miles to Charlotte CBD
  - ±10 miles to Charlotte Douglas International Airport