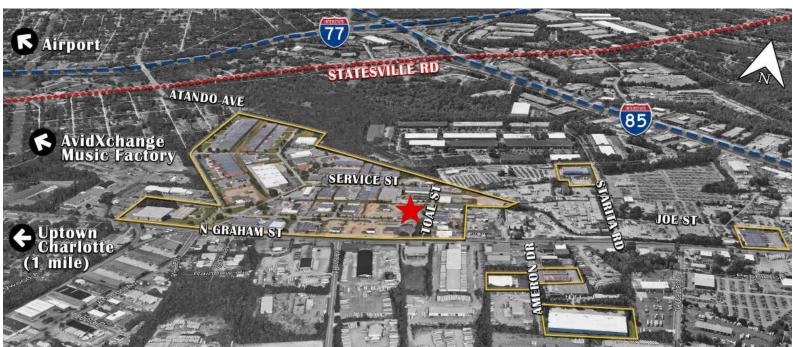

## MAP:

FOR MORE INFORMATION, CONTACT:

**JACK RIAZZI** 

704.926.1412 (d) | jack@beacondevelopment.com

500 East Morehead Street | Suite 200 | Charlotte, NC 28202 www.beacondevelopment.com