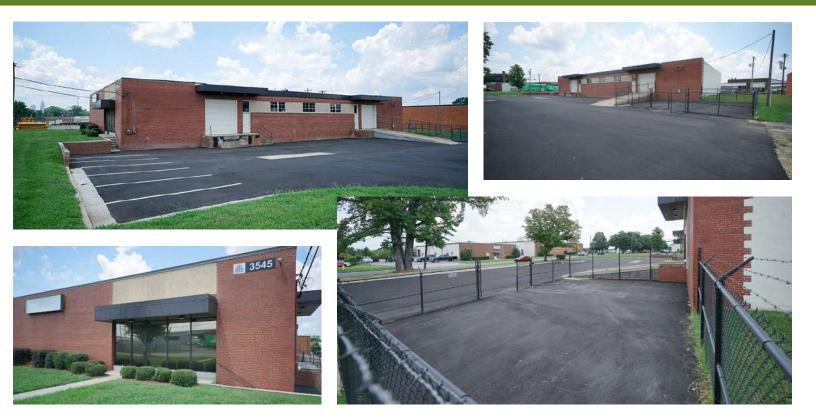

## **FEATURES:**

- ±10,460 SF, free standing single tenant building
- ±1,735 SF of office space
- Solid brick on block construction
- One (1) dock high door
- One (1) drive-up ramp
- On the corner of Asbury Avenue and Toal Street
- Locally owned and managed professional park, with direct access from I-77 at Atando Ave/LaSalle St (Exit 12) and I-85 at Graham St (Exit 40)
- Ideal Central Charlotte location:
  - ±1.5 mile to I-77
  - ±1.0 mile to UPS facility
  - ±1.0 mile to I-85
  - ±2.0 miles to Charlotte CBD
  - ±10 miles to Charlotte Douglas International Airport