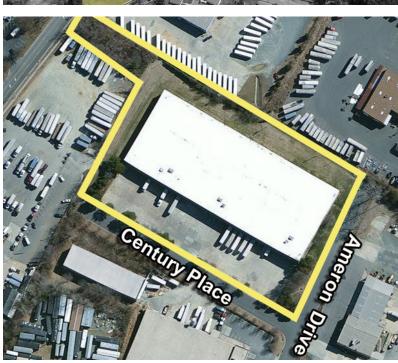

## ±20,000 SF WAREHOUSE FOR LEASE

ATANDO BUSINESS PARK | 3612 CENTURY PLACE | CHARLOTTE, NC 28206

## **FEATURES:**

- $\pm 20,000$  total square feet
- <u>+</u>1,402 SF office
- Four (4) 10 x 10 Dock High Doors
- I-2 Zoning
- Front-load distribution facility; 20' clear height
- Situated directly off of North Graham Street, a part of Atando Business Park
- Ideal Central Charlotte location:
  - ±1.0 miles UPS facility
  - +1.0 miles to I-77
  - +1.0 miles to I-85
  - +2.0 miles to Charlotte's CBD
  - ±10 miles to CLT Airport