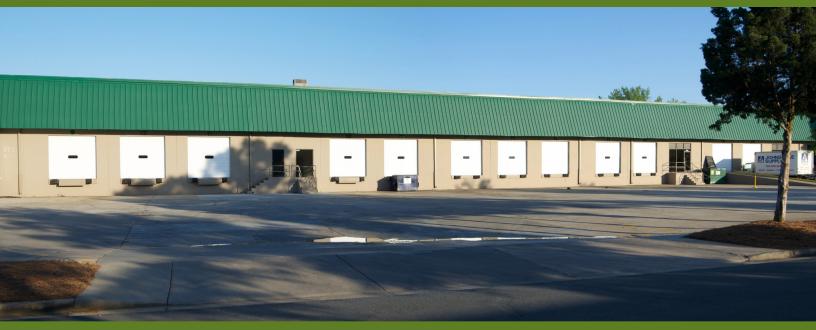

## ±20,000 SF WAREHOUSE FOR LEASE

ATANDO BUSINESS PARK | 3612 CENTURY PLACE | CHARLOTTE, NC 28206

## **FEATURES:**

- $\pm 20,000$  total square feet
- <u>+</u>1,402 SF office
- Four (4) 10 x 10 Dock High Doors
- I-2 Zoning
- Front-load distribution facility; 20' clear height
- Situated directly off of North Graham Street, a part of Atando Business Park
- Ideal Central Charlotte location:
  - ±1.0 miles UPS facility
  - +1.0 miles to I-77
  - +1.0 miles to I-85
  - +2.0 miles to Charlotte's CBD
  - ±10 miles to CLT Airport