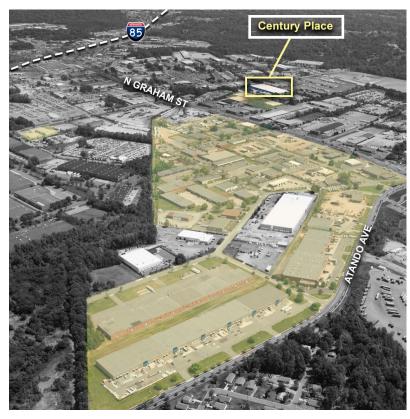

## **FEATURES:**

- $\pm 20,000$  total square feet
- <u>+</u>1,402 SF office
- Four (4) 10 x 10 Dock High Doors
- I-2 Zoning
- Front-load distribution facility; 20' clear height
- Situated directly off of North Graham Street, a part of Atando Business Park
- Ideal Central Charlotte location:
  - ±1.0 miles UPS facility
  - +1.0 miles to I-77
  - +1.0 miles to I-85
  - +2.0 miles to Charlotte's CBD
  - ±10 miles to CLT Airport