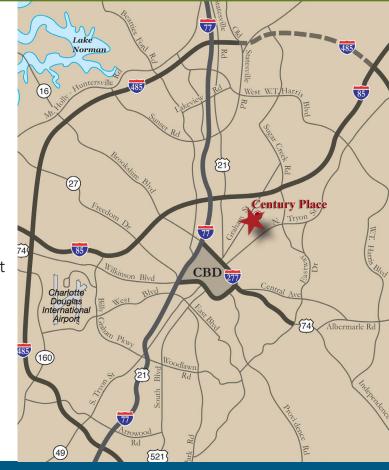

## **FEATURES:**

- $\pm 20,000$  total square feet
- <u>+</u>1,402 SF office
- Four (4) 10 x 10 Dock High Doors
- I-2 Zoning
- Front-load distribution facility; 20' clear height
- Situated directly off of North Graham Street, a part of Atando Business Park
- Ideal Central Charlotte location:
  - ±1.0 miles UPS facility
  - +1.0 miles to I-77
  - +1.0 miles to I-85
  - +2.0 miles to Charlotte's CBD
  - ±10 miles to CLT Airport