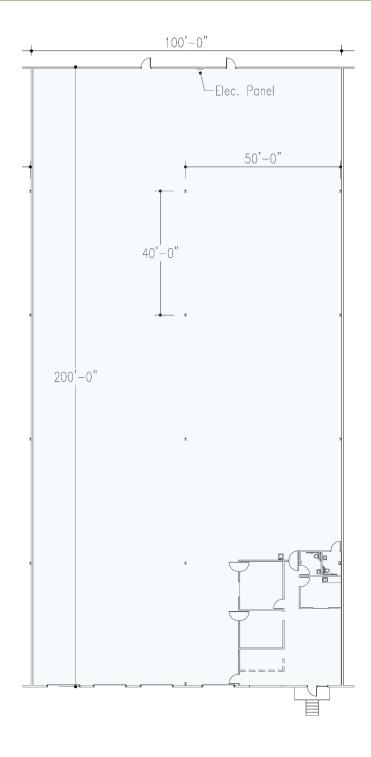

## **FEATURES:**

- $\pm 20,000$  total square feet
- <u>+</u>1,402 SF office
- Four (4) 10 x 10 Dock High Doors
- I-2 Zoning
- Front-load distribution facility; 20' clear height
- Situated directly off of North Graham Street, a part of Atando Business Park
- Ideal Central Charlotte location:
  - ±1.0 miles UPS facility
  - +1.0 miles to I-77
  - +1.0 miles to I-85
  - +2.0 miles to Charlotte's CBD
  - ±10 miles to CLT Airport