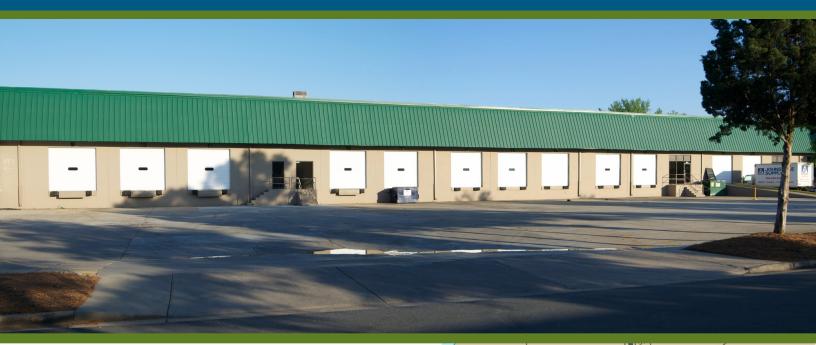

# ±20,000 SF WAREHOUSE FOR LEASE

ATANDO BUSINESS PARK | 3624 CENTURY PLACE | CHARLOTTE, NC 28206

### FEATURES:

- <u>+</u>20,000 total square feet
- <u>+</u>1,316 SF office
- Five (5) 10 x 10 Dock High Doors
- I-2 Zoning
- Front-load distribution facility; 20' clear height
- Situated directly off of North Graham Street, a part of Atando Business Park
- Ideal Central Charlotte location: <u>+</u>1.0 miles UPS facility <u>+</u>1.0 miles to I-77 <u>+</u>1.0 miles to I-85 <u>+</u>2.0 miles to Charlotte's CBD <u>+</u>10 miles to CLT Airport