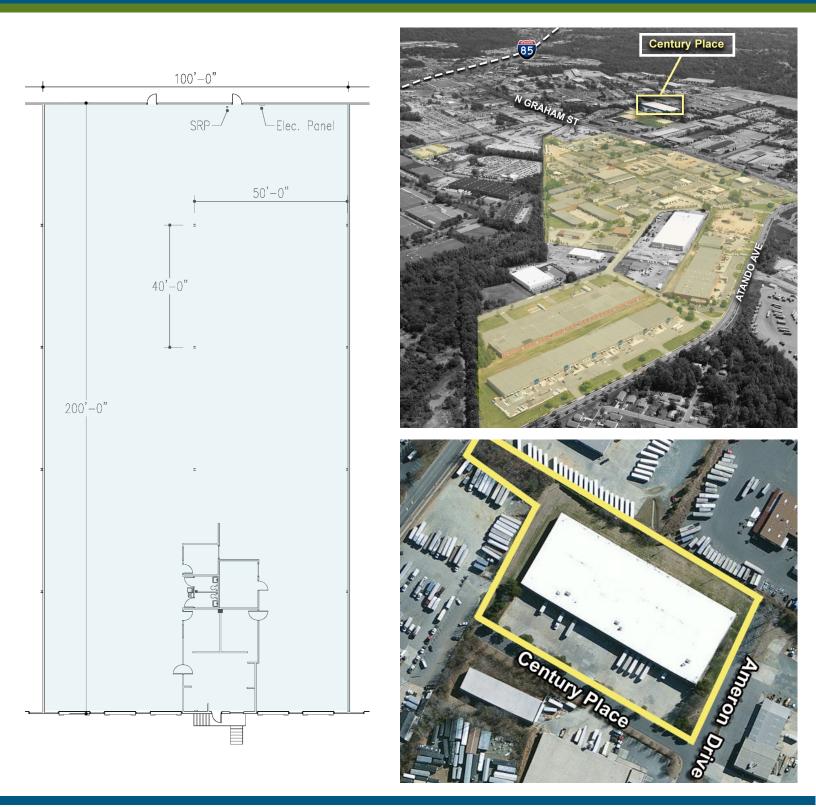

### FEATURES:

- <u>+</u>20,000 total square feet
- <u>+</u>1,316 SF office
- Five (5) 10 x 10 Dock High Doors
- I-2 Zoning
- Front-load distribution facility; 20' clear height
- Situated directly off of North Graham Street, a part of Atando Business Park
- Ideal Central Charlotte location: <u>+</u>1.0 miles UPS facility <u>+</u>1.0 miles to I-77 <u>+</u>1.0 miles to I-85 <u>+</u>2.0 miles to Charlotte's CBD <u>+</u>10 miles to CLT Airport

## ±20,000 SF WAREHOUSE FOR LEASE

ATANDO BUSINESS PARK | 3624 CENTURY PLACE | CHARLOTTE, NC 28206