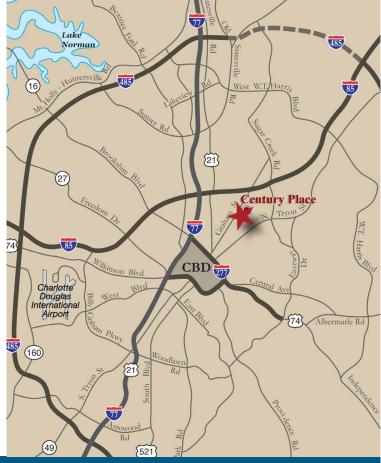

### FEATURES:

- <u>+</u>20,000 total square feet
- <u>+</u>1,316 SF office
- Five (5) 10 x 10 Dock High Doors
- I-2 Zoning
- Front-load distribution facility; 20' clear height
- Situated directly off of North Graham Street, a part of Atando Business Park
- Ideal Central Charlotte location: <u>+</u>1.0 miles UPS facility <u>+</u>1.0 miles to I-77 <u>+</u>1.0 miles to I-85 <u>+</u>2.0 miles to Charlotte's CBD <u>+</u>10 miles to CLT Airport