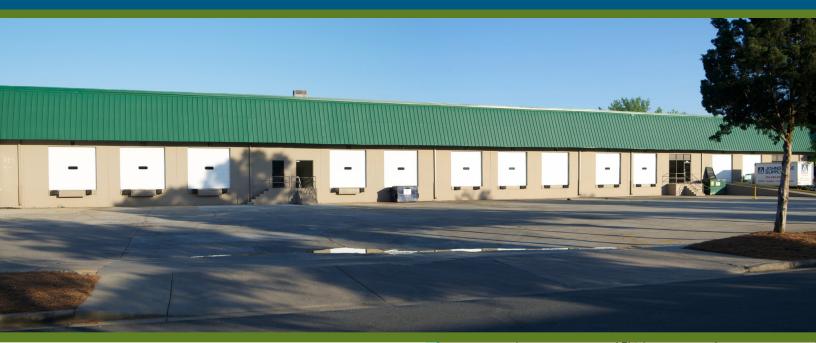

# ±20,000 - 80,000 SF WAREHOUSE FOR LEASE

ATANDO BUSINESS PARK | 3640 - 3612 CENTURY PLACE | CHARLOTTE, NC 28206

### FEATURES:

- <u>+</u>80,000 total square feet available
- <u>+</u>1,316 6,149 SF office
- Twelve (12) 10 x 10 Dock High Doors
- Four (4) 10 x 10 Dock High Doors with levelers
- One (1) 10 x 10 Drive-In Door
- I-2 Zoning
- Front-load distribution facility; 20' clear height
- Ideal Central Charlotte location:
  - <u>+</u>1.0 miles UPS facility
  - <u>+</u>1.0 miles to I-77
  - <u>+</u>1.0 miles to I-85
  - $\pm 2.0$  miles to Charlotte's Central Business District
  - $\pm$ 10 miles to Charlotte Douglas International Airport