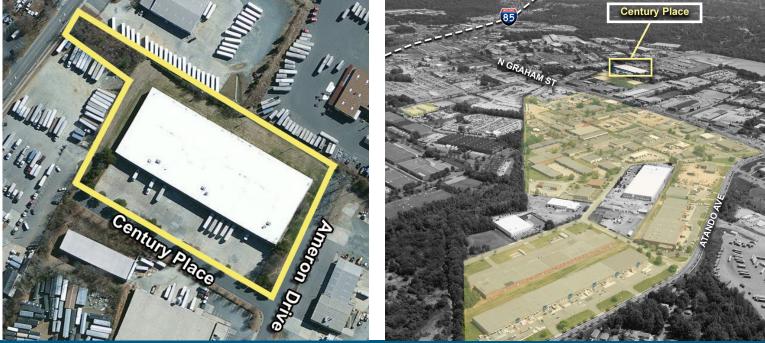

# ±20,000 - 80,000 SF WAREHOUSE FOR LEASE

ATANDO BUSINESS PARK | 3640 - 3612 CENTURY PLACE | CHARLOTTE, NC 28206

### FEATURES:

- <u>+</u>80,000 total square feet available
- <u>+</u>1,316 6,149 SF office
- Twelve (12) 10 x 10 Dock High Doors
- Four (4) 10 x 10 Dock High Doors with levelers
- One (1) 10 x 10 Drive-In Door
- I-2 Zoning
- Front-load distribution facility; 20' clear height
- Ideal Central Charlotte location:
  - <u>+</u>1.0 miles UPS facility
  - <u>+</u>1.0 miles to I-77
  - <u>+</u>1.0 miles to I-85
  - $\pm 2.0$  miles to Charlotte's Central Business District
  - $\pm$ 10 miles to Charlotte Douglas International Airport