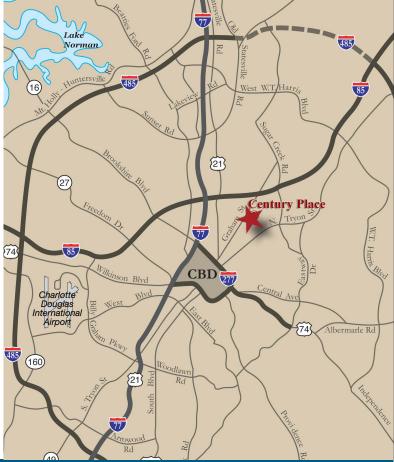

### FEATURES:

- <u>+</u>80,000 total square feet available
- <u>+</u>1,316 6,149 SF office
- Twelve (12) 10 x 10 Dock High Doors
- Four (4) 10 x 10 Dock High Doors with levelers
- One (1) 10 x 10 Drive-In Door
- I-2 Zoning
- Front-load distribution facility; 20' clear height
- Ideal Central Charlotte location:
  - <u>+</u>1.0 miles UPS facility
  - <u>+</u>1.0 miles to I-77
  - <u>+</u>1.0 miles to I-85
  - $\pm 2.0$  miles to Charlotte's Central Business District
  - $\pm$ 10 miles to Charlotte Douglas International Airport