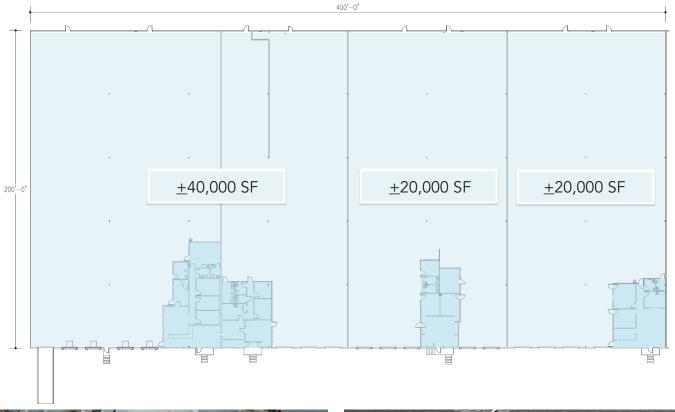

00 total square feet available
- <u>+</u>1,316 6,149 SF office
- Twelve (12) 10 x 10 Dock High Doors
- Four (4) 10 x 10 Dock High Doors with levelers
- One (1) 10 x 10 Drive-In Door
- I-2 Zoning
- Front-load distribution facility; 20' clear height
- Ideal Central Charlotte location:
  - <u>+</u>1.0 miles UPS facility
  - <u>+</u>1.0 miles to I-77
  - <u>+</u>1.0 miles to I-85
  - $\pm 2.0$  miles to Charlotte's Central Business District
  - $\pm$ 10 miles to Charlotte Douglas International Airport



JACK RIAZZI 704.926.1412 | jack@beacondevelopment.com 500 East Morehead Street | Suite 200 | Charlotte, NC 28202 www.beacondevelopment.com





## ±20,000 - 80,000 SF WAREHOUSE FOR LEASE

ATANDO BUSINESS PARK | 3640 - 3612 CENTURY PLACE | CHARLOTTE, NC 28206

## FLOOR PLAN: <u>+</u>80,000 SF





#### FOR MORE INFORMATION, CONTACT:

JACK RIAZZI 704.926.1412 | jack@beacondevelopment.com 500 East Morehead Street | Suite 200 | Charlotte, NC 28202 www.beacondevelopment.com



All information regarding the property was obtained from sources deemed reliable but no warranty or representation is made of the accuracy thereof, and the property is subject to prior sale, lease or withdrawal