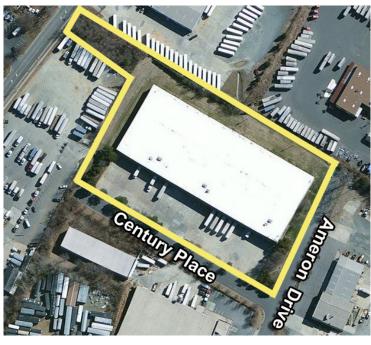

## ±20,000 - 60,000 SF WAREHOUSE FOR LEASE

ATANDO BUSINESS PARK | 3640 - 3624 CENTURY PLACE | CHARLOTTE, NC 28206

### **FEATURES:**

- $\pm 60,000$  total square feet available
- ±1,316 4,747 SF office
- Eight (8) 10 x 10 Dock High Doors
- Four (4) 10 x 10 Dock High Doors with levelers
- One (1) 10 x 10 Drive-In Door
- I-2 Zoning
- Front-load distribution facility; 20' clear height
- Ideal Central Charlotte location:
  - ±1.0 miles UPS facility
  - ±1.0 miles to I-77
  - +1.0 miles to I-85
  - +2.0 miles to Charlotte's Central Business District
  - ±10 miles to Charlotte Douglas International Airport