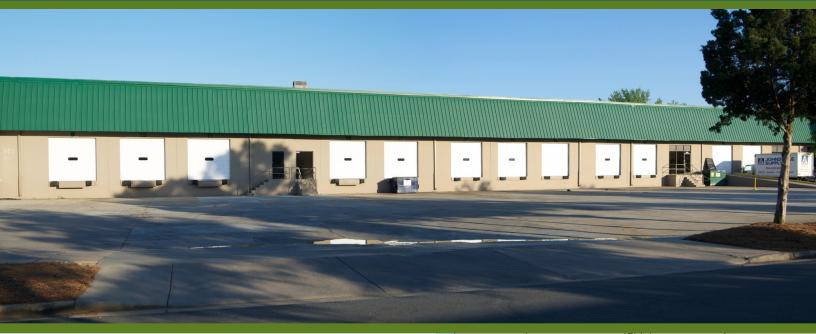

## ±20,000 - 60,000 SF WAREHOUSE FOR LEASE

ATANDO BUSINESS PARK | 3640 - 3624 CENTURY PLACE | CHARLOTTE, NC 28206

### **FEATURES:**

- $\pm 60,000$  total square feet available
- ±1,316 4,747 SF office
- Eight (8) 10 x 10 Dock High Doors
- Four (4) 10 x 10 Dock High Doors with levelers
- One (1) 10 x 10 Drive-In Door
- I-2 Zoning
- Front-load distribution facility; 20' clear height
- Ideal Central Charlotte location:
  - ±1.0 miles UPS facility
  - ±1.0 miles to I-77
  - +1.0 miles to I-85
  - +2.0 miles to Charlotte's Central Business District
  - ±10 miles to Charlotte Douglas International Airport