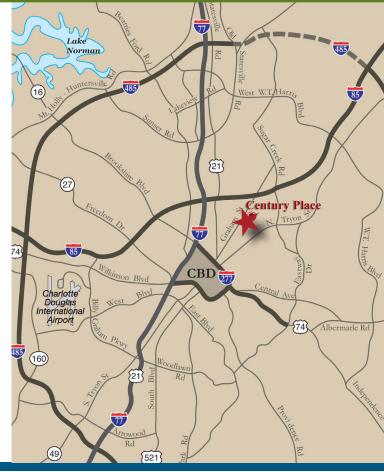

## ±20,000 - 40,000 SF WAREHOUSE FOR LEASE

ATANDO BUSINESS PARK | 3640 CENTURY PLACE | CHARLOTTE, NC 28206

## **FEATURES:**

- $\pm 40,000$  total square feet available
- +3,431 SF office
- Four (4) 10 x 10 Dock High Doors with levelers
- Three (3) 10 x 10 Dock High Doors
- One (1) 10 x 10 Drive-In Door
- I-2 Zoning
- Front-load distribution facility; 20' clear height
- Ideal Central Charlotte location:
  - ±1.0 miles UPS facility
  - $\pm 1.0$  miles to I-77
  - +1.0 miles to I-85
  - +2.0 miles to Charlotte's Central Business District
  - ±10 miles to Charlotte Douglas International Airport