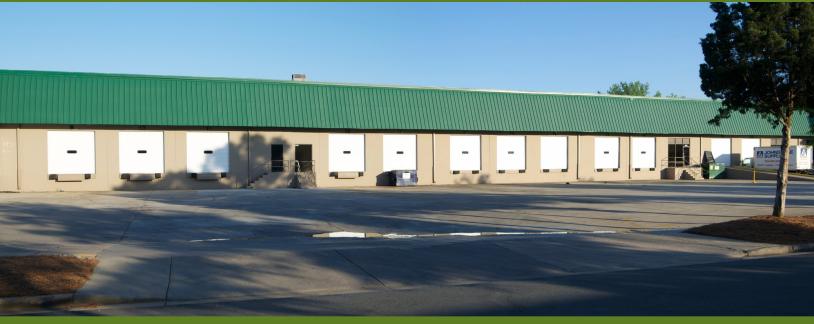

## **FEATURES:**

- $\pm 40,000$  total square feet available
- +3,431 SF office
- Four (4) 10 x 10 Dock High Doors with levelers
- Three (3) 10 x 10 Dock High Doors
- One (1) 10 x 10 Drive-In Door
- I-2 Zoning
- Front-load distribution facility; 20' clear height
- Ideal Central Charlotte location:
  - ±1.0 miles UPS facility
  - $\pm 1.0$  miles to I-77
  - +1.0 miles to I-85
  - +2.0 miles to Charlotte's Central Business District
  - ±10 miles to Charlotte Douglas International Airport