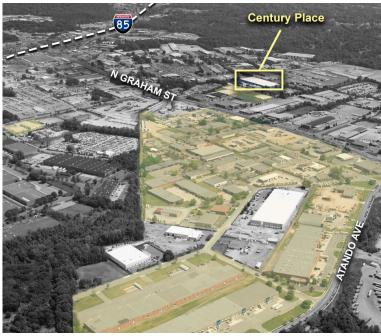

## ±20,000 - 40,000 SF WAREHOUSE FOR LEASE

ATANDO BUSINESS PARK | 3640 CENTURY PLACE | CHARLOTTE, NC 28206

## **FEATURES:**

- $\pm 40,000$  total square feet available
- +3,431 SF office
- Four (4) 10 x 10 Dock High Doors with levelers
- Three (3) 10 x 10 Dock High Doors
- One (1) 10 x 10 Drive-In Door
- I-2 Zoning
- Front-load distribution facility; 20' clear height
- Ideal Central Charlotte location:
  - ±1.0 miles UPS facility
  - $\pm 1.0$  miles to I-77
  - +1.0 miles to I-85
  - +2.0 miles to Charlotte's Central Business District
  - ±10 miles to Charlotte Douglas International Airport