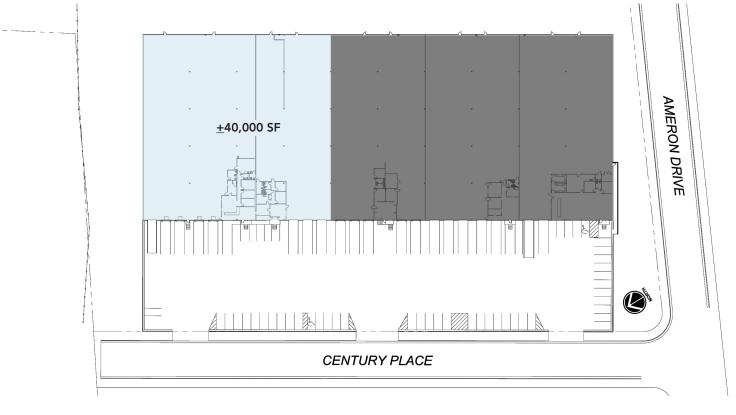

## **FEATURES:**

- $\pm 40,000$  total square feet available
- +3,431 SF office
- Four (4) 10 x 10 Dock High Doors with levelers
- Three (3) 10 x 10 Dock High Doors
- One (1) 10 x 10 Drive-In Door
- I-2 Zoning
- Front-load distribution facility; 20' clear height
- Ideal Central Charlotte location:
  - ±1.0 miles UPS facility
  - $\pm 1.0$  miles to I-77
  - +1.0 miles to I-85
  - +2.0 miles to Charlotte's Central Business District
  - ±10 miles to Charlotte Douglas International Airport