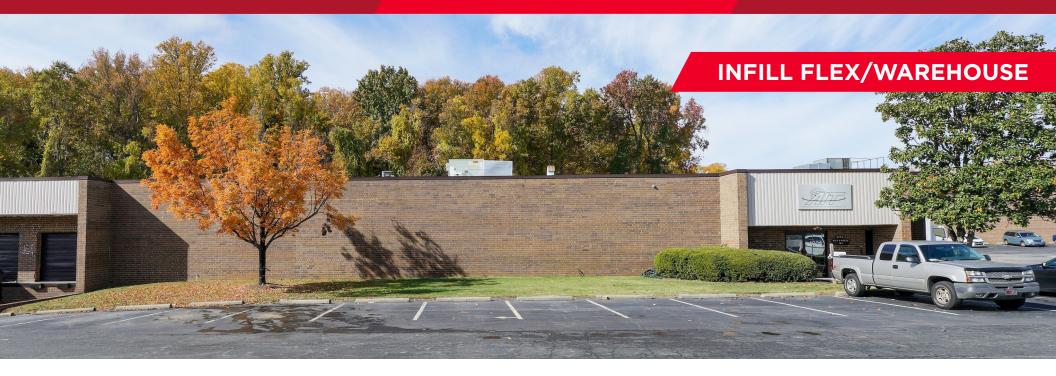

400-A Edwardia Drive EDWARDIA Greensboro, NC 27409 EDWARDIA

## Call for lease rate

- +/- 16,000 SF
- Two (2) 8'x8' Dock Doors
- One (1) 12'x 12' Drive-In Door •
- Masonry construction •
- Ample parking •
- Professionally managed

jason.ofsanko@cushwake.com

Jason Ofsanko, SIOR