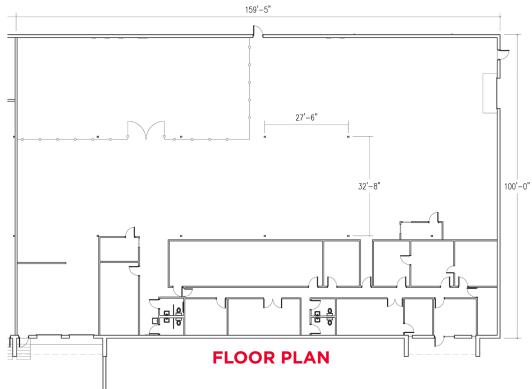

## Call for lease rate

- +/- 16,000 SF
- Two (2) 8'x8' Dock Doors
- One (1) 12'x 12' Drive-In Door •
- Masonry construction •
- Ample parking •
- Professionally managed

jason.ofsanko@cushwake.com

Jason Ofsanko, SIOR