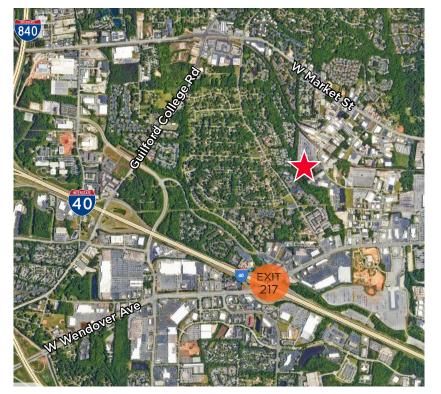

## • Space will accommodate a variety of uses including infill warehouse, showroom, sales counter/distribution, bulk & flex warehouse and light manufacturing/assembly

- Central Greensboro location with great access to amenities
- Outstanding location off Wendover Ave with great proximity to I-40 (1.6 miles)
- Electrical serviced by Duke Energy
- Piedmont Natural Gas •
- City of Greensboro Water/ • Sewer