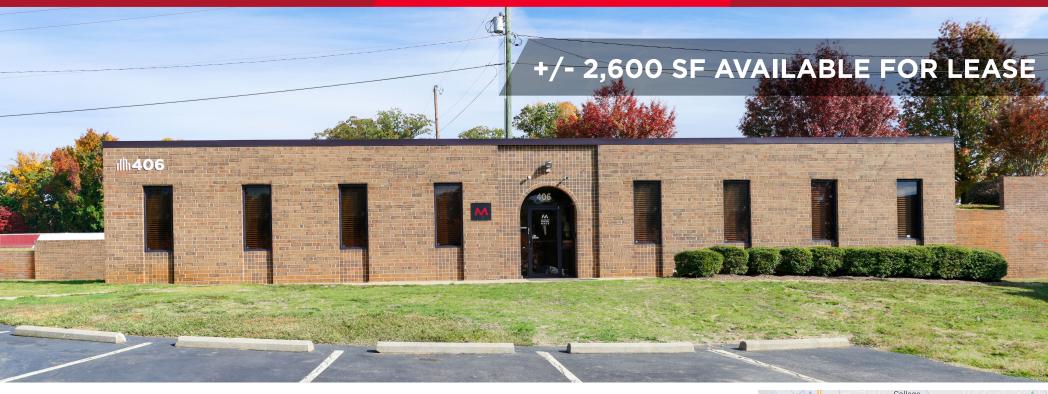

## **406 Edwardia Drive** Greensboro, NC 27409

### **Property Highlights**

- · Call for lease rate
- +/- 2,600 SF Office Building
- Available May 2024
- Stand-alone, single-tenant office building great for a local business
- Masonry construction

- Ample parking
- Layout includes reception area, break room and private offices
- Professionally managed
- Outstanding Location off Wendover Ave with Great

Proximity to I-40

- Electrical serviced by Duke Energy
- Piedmont Natural Gas
- City of Greensboro Water/Sewer