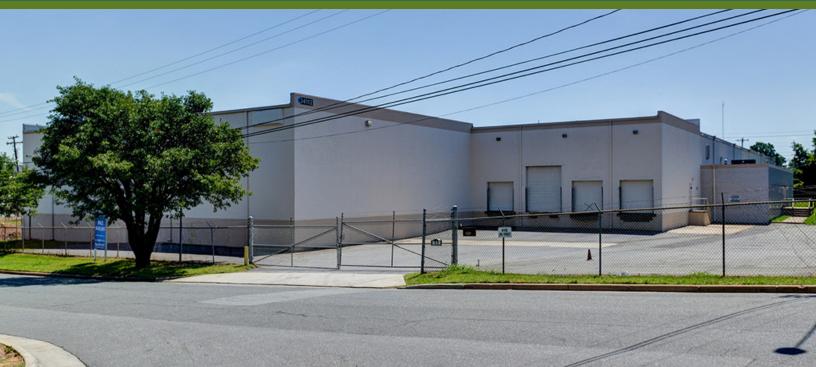

# ±45,750 SF WAREHOUSE FOR LEASE | CENTRAL CHARLOTTE

ATANDO BUSINESS PARK | 4112 JOE STREET | CHARLOTTE, NC 28206

#### FEATURES:

- ±45,750 SF warehouse facility
- Fully fenced, I-2 zoned with N. Graham Street frontage
- ±1,817 SF office space
- Warehouse with LED lighting throughout
- Three (3) 8' x 8' Dock High Doors (2 with pit leveler)
- One (1) 10' x 12' Dock High Door
- 20' clear height / 40' x 30' bays
- Ideal Central Charlotte location: ±0.5 mile to I-85 (Exit 40) ±0.18 mile to UPS facility ±2.0 miles to I-77 (Exit 12) ±3.0 miles to Central Business District