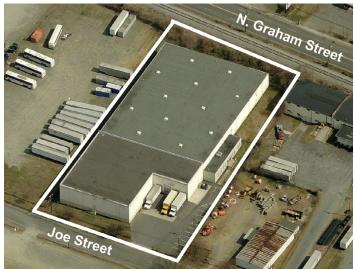

# ±45,750 SF WAREHOUSE FOR LEASE | CENTRAL CHARLOTTE

ATANDO BUSINESS PARK | 4112 JOE STREET | CHARLOTTE, NC 28206

#### FEATURES:

- ±45,750 SF warehouse facility
- Fully fenced, I-2 zoned with N. Graham Street frontage
- ±1,817 SF office space
- Warehouse with LED lighting throughout
- Three (3) 8' x 8' Dock High Doors (2 with pit leveler)
- One (1) 10' x 12' Dock High Door
- 20' clear height / 40' x 30' bays
- Ideal Central Charlotte location: ±0.5 mile to I-85 (Exit 40) ±0.18 mile to UPS facility ±2.0 miles to I-77 (Exit 12) ±3.0 miles to Central Business District