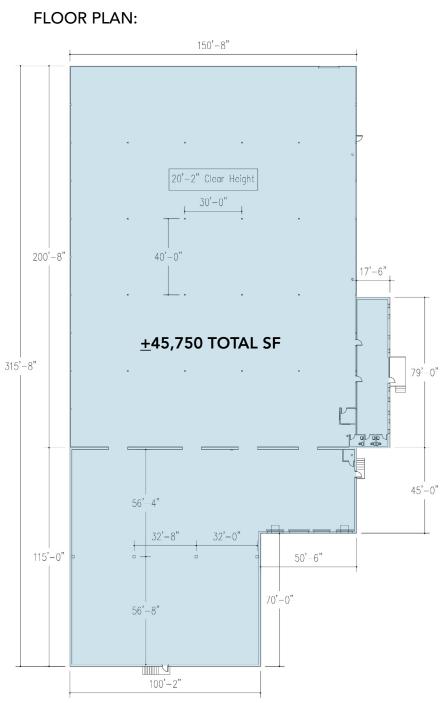

#### FEATURES:

- ±45,750 SF warehouse facility
- Fully fenced, I-2 zoned with N. Graham Street frontage
- ±1,817 SF office space
- Warehouse with LED lighting throughout
- Three (3) 8' x 8' Dock High Doors (2 with pit leveler)
- One (1) 10' x 12' Dock High Door
- 20' clear height / 40' x 30' bays
- Ideal Central Charlotte location: ±0.5 mile to I-85 (Exit 40) ±0.18 mile to UPS facility ±2.0 miles to I-77 (Exit 12) ±3.0 miles to Central Business District