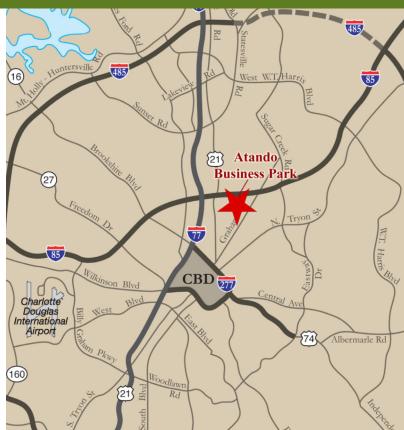

#### FEATURES:

- ±45,750 SF warehouse facility
- Fully fenced, I-2 zoned with N. Graham Street frontage
- ±1,817 SF office space
- Warehouse with LED lighting throughout
- Three (3) 8' x 8' Dock High Doors (2 with pit leveler)
- One (1) 10' x 12' Dock High Door
- 20' clear height / 40' x 30' bays
- Ideal Central Charlotte location: ±0.5 mile to I-85 (Exit 40) ±0.18 mile to UPS facility ±2.0 miles to I-77 (Exit 12) ±3.0 miles to Central Business District