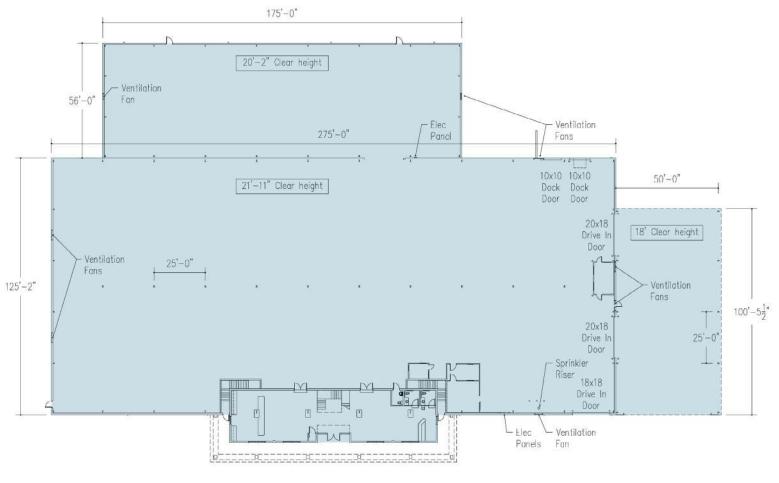

Drive-In Doors
- Additional outside storage expansion opportunity
- Clear Height in Warehouse 21'11"
- Wet Sprinkler System
- Year Built: 1995
- Zoning: IH
- In close proximity to I-440 (Raleigh Beltline)
  - 0.5 mile from I-440 (Exit 15)
  - 4.0 miles from east of Downtown Raleigh
  - 20 miles to Raleigh-Durham International Airport



### FOR MORE INFORMATION, CONTACT:

### **TIM ROBERTSON**

704.926.1405 (o) | tim.robertson@beacondevelopment.com 500 East Morehead Street, Suite 200 | Charlotte, NC 28202 www.beacondevelopment.com

### **WALKER GORHAM**

919.261.7494 (o) | walker@beacondevelopment.com 702 Oberlin Road, Suite 430 | Raleigh, NC 27605 www.beacondevelopment.com



# +54,481 FREESTANDING WAREHOUSE FACILITY FOR LEASE

4213 POOLE ROAD | RALEIGH, NC 27610

### **BUILDING PLAN:**







FOR MORE INFORMATION, CONTACT:

### **TIM ROBERTSON**

704.926.1405 (o) | tim.robertson@beacondevelopment.com 500 East Morehead Street, Suite 200 | Charlotte, NC 28202 www.beacondevelopment.com

## **WALKER GORHAM**

919.261.7494 (o) | walker@beacondevelopment.com 702 Oberlin Road, Suite 430 | Raleigh, NC 27605 www.beacondevelopment.com