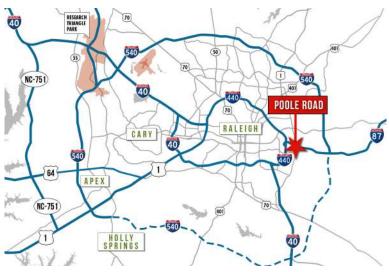

## ±54,481 FREESTANDING WAREHOUSE FACILITY FOR LEASE

4213 POOLE ROAD | RALEIGH, NC 27610

- 54,481 SF freestanding warehouse
- Ideal city counter building minutes from I-440
- 5,734 total SF of office space
- 3 acre site
- Two (2) Dock High Doors
- Three (3) Drive-In Doors
- Additional outside storage expansion opportunity
- Clear Height in Warehouse 21'11"
- Wet Sprinkler System
- Year Built: 1995
- Zoning: IH
- In close proximity to I-440 (Raleigh Beltline)
  - 0.5 mile from I-440 (Exit 15)
  - 4.0 miles from east of Downtown Raleigh
  - 20 miles to Raleigh-Durham International Airport