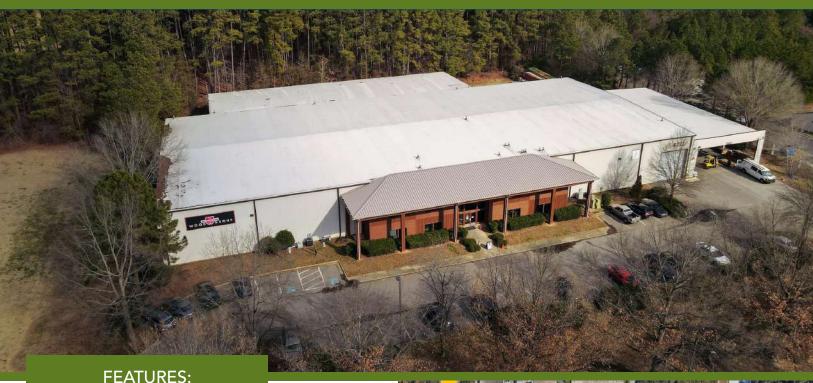

## ±54,481 FREESTANDING WAREHOUSE FACILITY FOR LEASE

4213 POOLE ROAD | RALEIGH, NC 27610

- 54,481 SF freestanding warehouse
- Ideal city counter building minutes from I-440
- 5,734 total SF of office space
- 3 acre site
- Two (2) Dock High Doors
- Three (3) Drive-In Doors
- Additional outside storage expansion opportunity
- Clear Height in Warehouse 21'11"
- Wet Sprinkler System
- Year Built: 1995
- Zoning: IH
- In close proximity to I-440 (Raleigh Beltline)
  - 0.5 mile from I-440 (Exit 15)
  - 4.0 miles from east of Downtown Raleigh
  - 20 miles to Raleigh-Durham International Airport