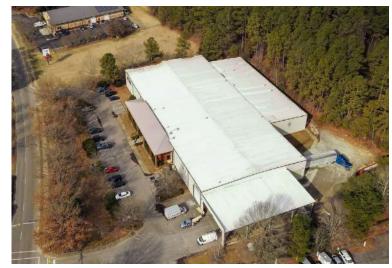

## ±54,481 FREESTANDING WAREHOUSE FACILITY FOR LEASE

4213 POOLE ROAD | RALEIGH, NC 27610

- 54,481 SF freestanding warehouse
- Ideal city counter building minutes from I-440
- 5,734 total SF of office space
- 3 acre site
- Two (2) Dock High Doors
- Three (3) Drive-In Doors
- Additional outside storage expansion opportunity
- Clear Height in Warehouse 21'11"
- Wet Sprinkler System
- Year Built: 1995
- Zoning: IH
- In close proximity to I-440 (Raleigh Beltline)
  - 0.5 mile from I-440 (Exit 15)
  - 4.0 miles from east of Downtown Raleigh
  - 20 miles to Raleigh-Durham International Airport