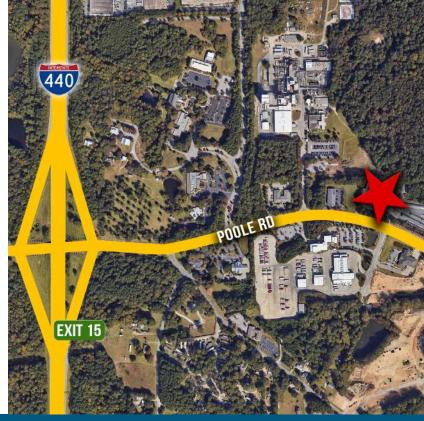

## ±54,481 FREESTANDING WAREHOUSE FACILITY FOR LEASE

4213 POOLE ROAD | RALEIGH, NC 27610

- 54,481 SF freestanding warehouse
- Ideal city counter building minutes from I-440
- 5,734 total SF of office space
- 3 acre site
- Two (2) Dock High Doors
- Three (3) Drive-In Doors
- Additional outside storage expansion opportunity
- Clear Height in Warehouse 21'11"
- Wet Sprinkler System
- Year Built: 1995
- Zoning: IH
- In close proximity to I-440 (Raleigh Beltline)
  - 0.5 mile from I-440 (Exit 15)
  - 4.0 miles from east of Downtown Raleigh
  - 20 miles to Raleigh-Durham International Airport