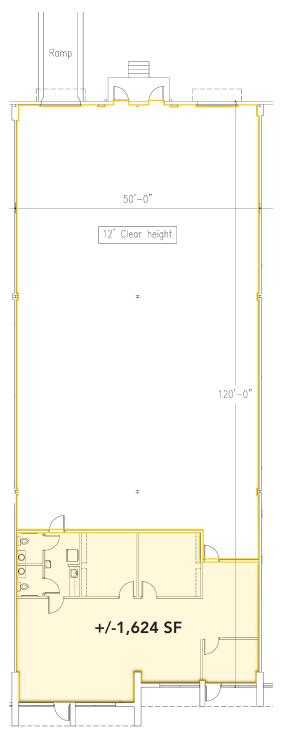

ARRINGER DRIVE, SUITE 102-103 | CHARLOTTE, NC 28217



#### **FEATURES:**

- Recent interior (office and warehouse) renovations now complete
- $\pm$ 6,100 total square feet
- $\pm$ 1,624 square feet of office
- I-2 Zoning
- 80 85' truck court
- One (1) 8x10 Dock Door; One (1) 8x10 Drive-In Door
- Brick on block construction with storefront glass
- Ideal Charlotte location with immediate access to I-77, Charlotte's Central Business District, and Charlotte Douglas International Airport



FOR MORE INFORMATION, CONTACT:

**JACK RIAZZI** 

704.926.1412 | jack@beacondevelopment.com

500 East Morehead Street | Suite 200 | Charlotte, NC 28202 www.beacondevelopment.com



# ±6,100 SF WAREHOUSE SPACE FOR LEASE

4324 BARRINGER DRIVE, SUITE 102-103 | CHARLOTTE, NC 28217

### FLOOR PLAN: +/-6,100 SF



### **RENOVATIONS:**







FOR MORE INFORMATION, CONTACT:

**JACK RIAZZI** 

704.926.1412 | jack@beacondevelopment.com

500 East Morehead Street | Suite 200 | Charlotte, NC 28202 www.beacondevelopment.com