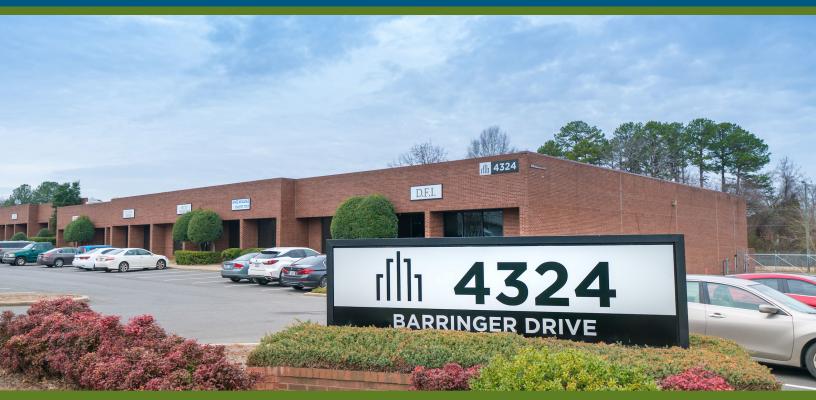

## ±6,100 SF WAREHOUSE SPACE FOR LEASE

4324 BARRINGER DRIVE, SUITE 102-103 | CHARLOTTE, NC 28217

#### **FEATURES:**

- Recent interior (office and warehouse) renovations now complete
- $\pm$ 6,100 total square feet
- $\pm$ 1,624 square feet of office
- I-2 Zoning
- 80 85' truck court
- One (1) 8x10 Dock Door; One (1) 8x10 Drive-In Door
- Brick on block construction with storefront glass
- Ideal Charlotte location with immediate access to I-77, Charlotte's Central Business District, and Charlotte Douglas International Airport