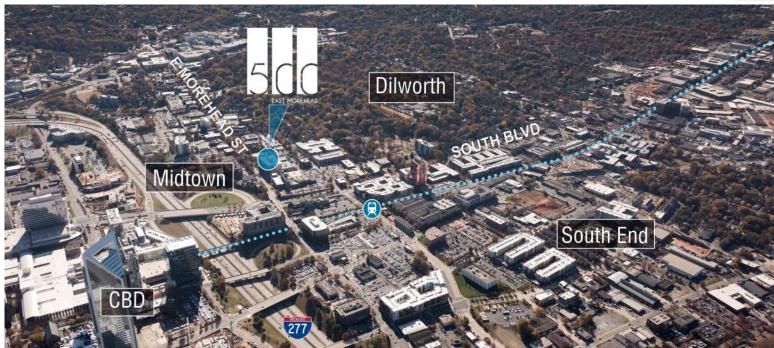

#### **FEATURES:**

- Last shell space available in a 7-story ±180,000 square foot office building
- Within walking distance to the Carson Street light rail station
- Numerous amenities located within the immediate area, including restaurants, retail and the Dowd YMCA
- 15 minute drive from Charlotte Douglas International Airport
- Convenient, attached, free parking deck
- On-site fitness center with men's & women's locker rooms
- Less than 5 minutes from I-77, 1-277 and Uptown Charlotte
- State-of-the-art conference center
- 900-square-foot rooftop terrace with views of Uptown, South End & Dilworth