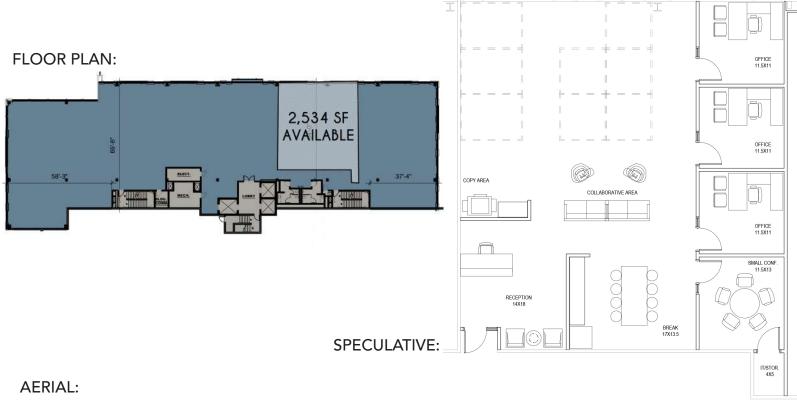

### 2,534 SF OFFICE SPACE AVAILABLE

500 E. MOREHEAD ST., SUITE 201| CHARLOTTE, NC 28202

# 2,534 SF OFFICE SPACE AVAILABLE

500 E. MOREHEAD ST., SUITE 201| CHARLOTTE, NC 28202