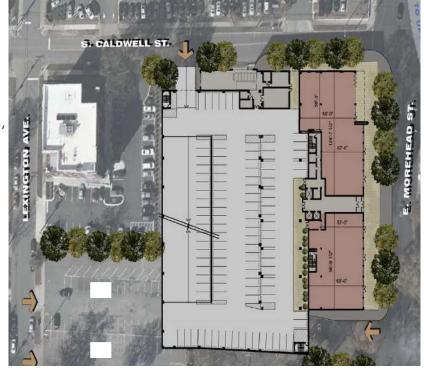

### 2,534 SF OFFICE SPACE AVAILABLE

500 E. MOREHEAD ST., SUITE 201| CHARLOTTE, NC 28202

# 2,534 SF OFFICE SPACE AVAILABLE

500 E. MOREHEAD ST., SUITE 201| CHARLOTTE, NC 28202