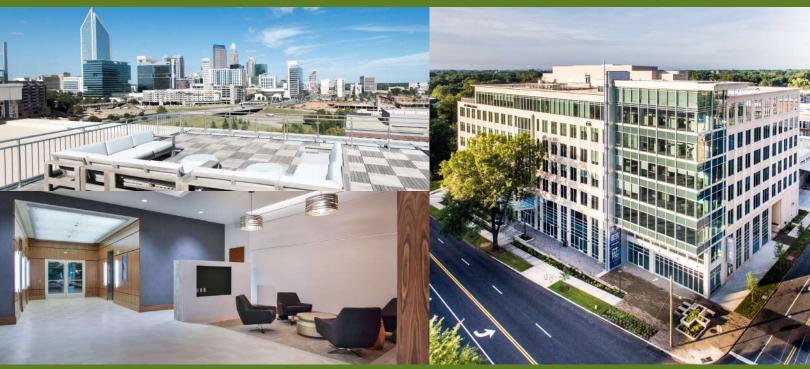

#### **FEATURES:**

- Last shell space available in a 7-story ±180,000 square foot office building
- Within walking distance to the Carson Street light rail station
- Numerous amenities located within the immediate area, including restaurants, retail and the Dowd YMCA
- 15 minute drive from Charlotte Douglas International Airport
- Convenient, attached, free parking deck
- On-site fitness center with men's & women's locker rooms
- Less than 5 minutes from I-77, 1-277 and Uptown Charlotte
- State-of-the-art conference center
- 900-square-foot rooftop terrace with views of Uptown, South End & Dilworth

#### **AMENITIES:**

FOR MORE INFORMATION, CONTACT:

**KRISTY VENNING** 

704.926.1409 (d) 540.420.9351 (m)

kristy@becondevelopment.com

500 East Morehead Street | Suite 200 | Charlotte, NC 28202 www.beacondevelopment.com