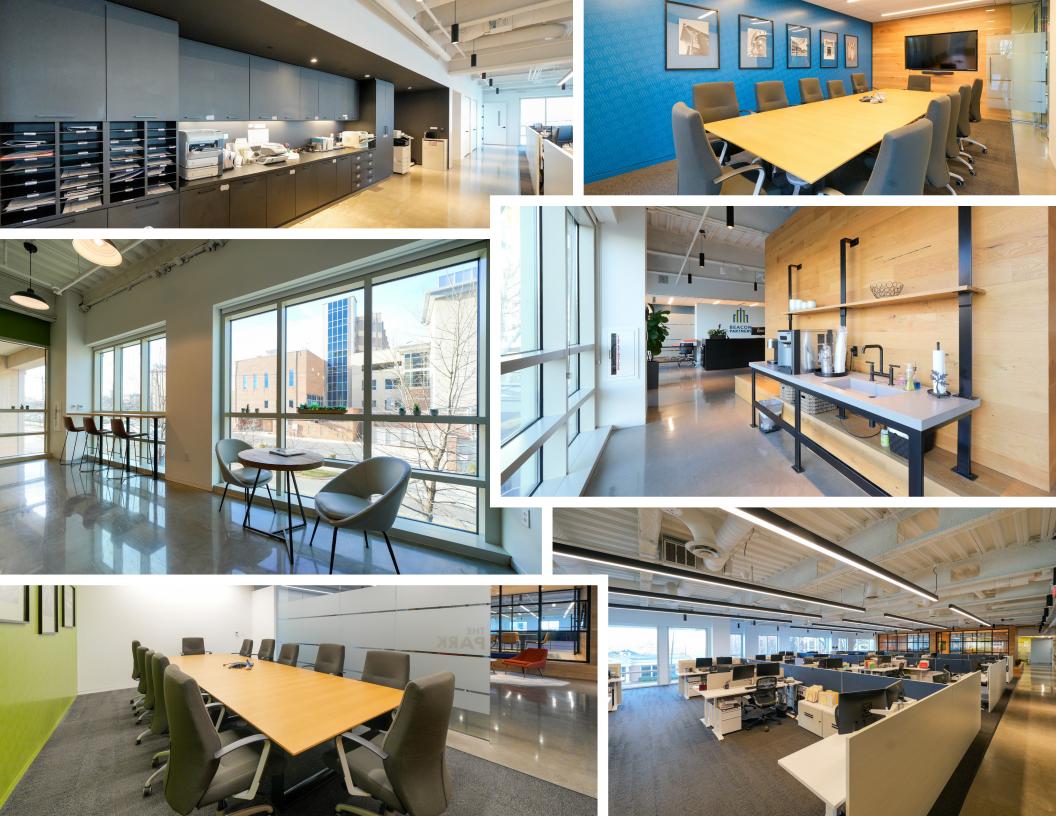

# DISCOVER MORE. EXPERIENCE MORE. CONNECT MORE.

Situated on one of Charlotte's history tree-lined streets, 500 East Morehead combines the creativity of South End with the historic charm of Dilworth. This state of the art, LEED Silver building was built in 2017 and measures 180,000 SF of Class A office / retail space. All the best attributes of working and living in the Charlotte market intersect in this premier property, which features the following:

- 30,000 SF open floor plates with 15,000 SF of ground floor retail spaces.
- Attached parking deck with three access points and direct access to the building on several floors (3 per 1,000 sf parking ratio)
- Dedicated building conference center, outdoor terrace and fitness center with locker rooms for tenants
- Amenity-laden location with Wildroots Coffee in the lobby, Capishe Italian Kitchen and F45 on-site, as well as the Dowd YMCA across the street.
- Within two blocks of Charlotte's LYNX Light Rail Blue Line (Carson Station) for North-South rail access running 19 miles through greater Charlotte
- Within a short walk to two of Charlotte's most active green spaces, the Charlotte Rail Trail and Little Sugar Creek Greenway
- Less than one mile from Charlotte's South End and Uptown areas and easily accessible to I-77 and I-277
- Within a 15 minutes drive to Charlotte Douglas International Airport

Closely connected to the heart of the city yet replete with neighborhood charms, 500 East Morehead has been carefully designed to ensure work feels less like a job and more like home.