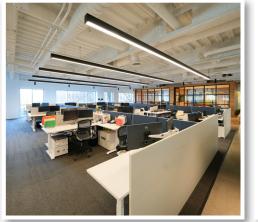

- 30,000 SF open floor plates with 15,000 SF of ground floor retail spaces.
- Attached parking deck with three access points and direct access to the building on several floors (3 per 1,000 sf parking ratio)
- Dedicated building conference center, outdoor terrace and fitness center with locker rooms for tenants
- Amenity-laden location with Wildroots Coffee in the lobby, Capishe Italian Kitchen and F45 on-site, as well as the Dowd YMCA across the street.
- Within two blocks of Charlotte's LYNX Light Rail Blue Line (Carson Station) for North-South rail access running 19 miles through greater Charlotte
- Within a short walk to two of Charlotte's most active green spaces, the Charlotte Rail Trail and Little Sugar Creek Greenway
- Less than one mile from Charlotte's South End and Uptown areas and easily accessible to I-77 and I-277
- Within a 15 minutes drive to Charlotte Douglas International Airport