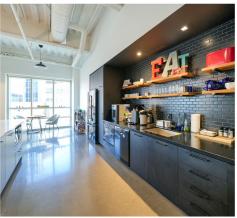

- 30,000 SF open floor plates with 15,000 SF of ground floor retail spaces.
- Attached parking deck with three access points and direct access to the building on several floors (3 per 1,000 sf parking ratio)
- Dedicated building conference center, outdoor terrace and fitness center with locker rooms for tenants
- Amenity-laden location with Wildroots Coffee in the lobby, Capishe Italian Kitchen and F45 on-site, as well as the Dowd YMCA across the street.
- Within two blocks of Charlotte's LYNX Light Rail Blue Line (Carson Station) for North-South rail access running 19 miles through greater Charlotte
- Within a short walk to two of Charlotte's most active green spaces, the Charlotte Rail Trail and Little Sugar Creek Greenway
- Less than one mile from Charlotte's South End and Uptown areas and easily accessible to I-77 and I-277
- Within a 15 minutes drive to Charlotte Douglas International Airport