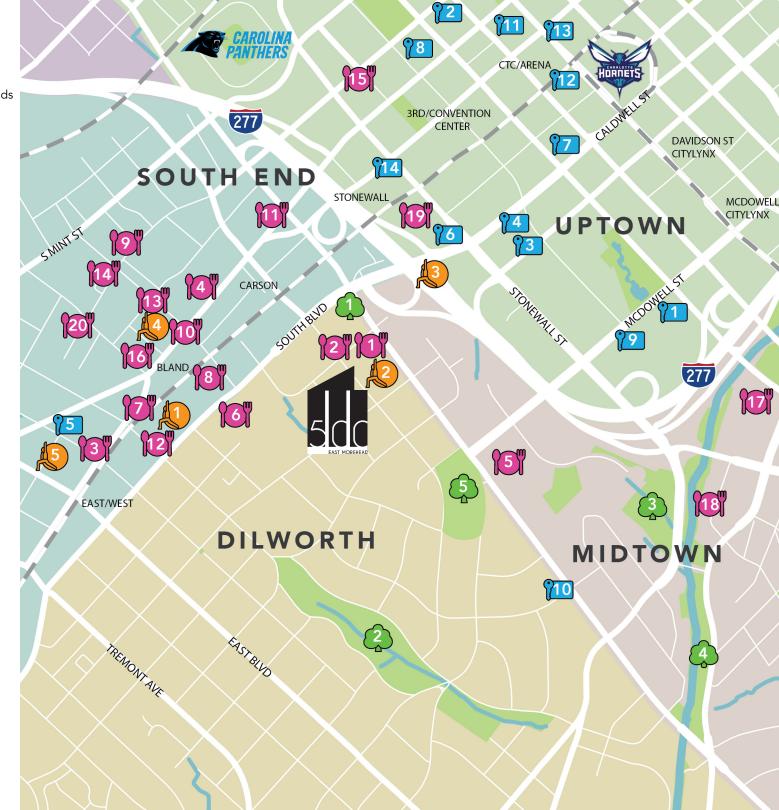

#### **FOOD / BEVERAGE**

1. Capishe 11. Queen City Grounds

2. Wildroots 12. RaiLay Thai

3. Central Coffee 13. Rhino Market

4. Charlotte Beer Garden 14. Ruby Sunshine

5. Dilworth Grill 15. Starbucks

5. Diworth Gill 15.5tarbac

6. Fire Station #2 16. Stir

7. Flower Child 17. Target

8. Fruto Buta 18. Trader Joes

9. Lincoln Street 19. Whole Foods

10. North Italia 20. Wooden Robot

#### **FITNESS**

- 1. BK Pilates
- 2. F45 Training
- 3. Hustle House
- 4. Orange Theory Fitness
- 5. Volofit

#### **PARKS & RECREATION**

- 1. Dowd YMCA
- 2. Pearl Street Park
- 3. Little Sugar Creek Greenway
- 4. Baxter Street Park

#### **HOTELS**

- 1. Fairfield Inn by Marriott
- 2. Grand Bohemian Hotel
- 3. Hampton Inn Charlotte Uptown
- 4. Hilton Garden Inn
- 5. Holiday Inn Express South End
- 6. Home 2 Suites
- 7. Hyatt Place Charlotte Downtown
- 8. Kimpton at Romare Bearden
- 9. Le Meridien Charlotte
- 10. Morehead Inn
- 11. Omni Charlotte Hotel
- 12. Residence Inn at Trade & Tryon
- 13. Ritz Carlton
- 14. The Westin