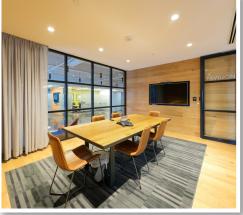

- 30,000 SF open floor plates with 15,000 SF of ground floor retail spaces.
- Attached parking deck with three access points and direct access to the building on several floors (3 per 1,000 sf parking ratio)
- Dedicated building conference center, outdoor terrace and fitness center with locker rooms for tenants
- Amenity-laden location with Wildroots Coffee in the lobby, Capishe Italian Kitchen and F45 on-site, as well as the Dowd YMCA across the street.
- Within two blocks of Charlotte's LYNX Light Rail Blue Line (Carson Station) for North-South rail access running 19 miles through greater Charlotte
- Within a short walk to two of Charlotte's most active green spaces, the Charlotte Rail Trail and Little Sugar Creek Greenway
- Less than one mile from Charlotte's South End and Uptown areas and easily accessible to I-77 and I-277
- Within a 15 minutes drive to Charlotte Douglas International Airport