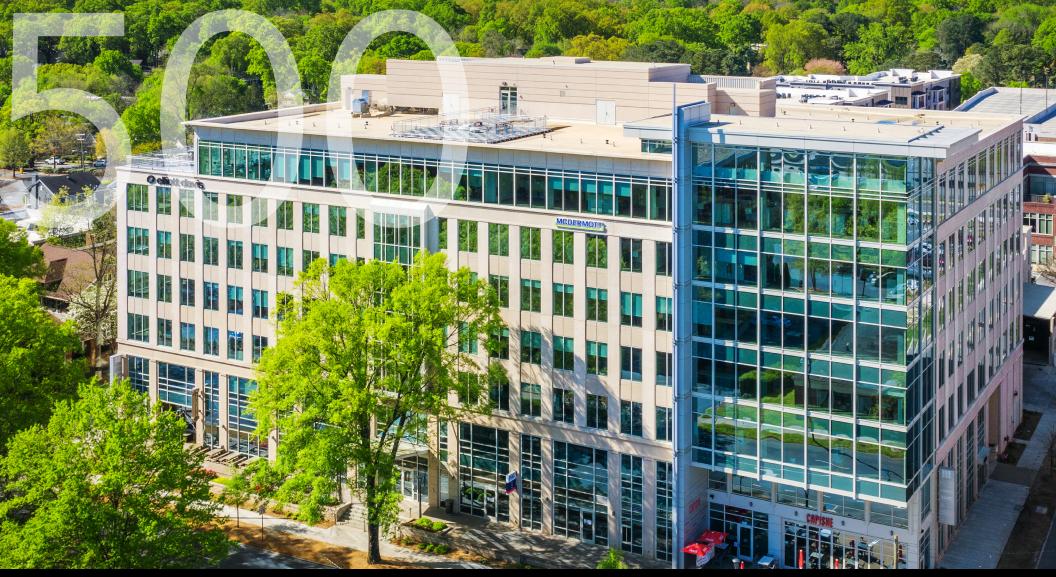

DISCOVER A BUILDING WHERE CLEAN, OPEN FLOOR PLANS, CHARMING NEIGHBORHOODS AND EXCEPTIONAL ACCESS GIVES YOU MORE. DISCOVER 500 EAST MOREHEAD.

CLICK FOR VIDEO

# DISCOVER MORE. EXPERIENCE MORE. CONNECT MORE.

Situated on one of Charlotte's history tree-lined streets, 500 East Morehead combines the creativity of South End with the historic charm of Dilworth. This state of the art, LEED Silver building was built in 2017 and measures 180,000 SF of Class A office / retail space. All the best attributes of working and living in the Charlotte market intersect in this premier property, which features the following:

- 30,000 SF open floor plates with 15,000 SF of ground floor retail spaces.
- Attached parking deck with three access points and direct access to the building on several floors (3 per 1,000 sf parking ratio)
- Dedicated building conference center, outdoor terrace and fitness center with locker rooms for tenants
- Amenity-laden location with Wildroots Coffee in the lobby, Capishe Italian Kitchen and F45 on-site, as well as the Dowd YMCA across the street.
- Within two blocks of Charlotte's LYNX Light Rail Blue Line (Carson Station) for North-South rail access running 19 miles through greater Charlotte
- Within a short walk to two of Charlotte's most active green spaces, the Charlotte Rail Trail and Little Sugar Creek Greenway
- Less than one mile from Charlotte's South End and Uptown areas and easily accessible to I-77 and I-277
- Within a 15 minutes drive to Charlotte Douglas International Airport

Closely connected to the heart of the city yet replete with neighborhood charms, 500 East Morehead has been carefully designed to ensure work feels less like a job and more like home.