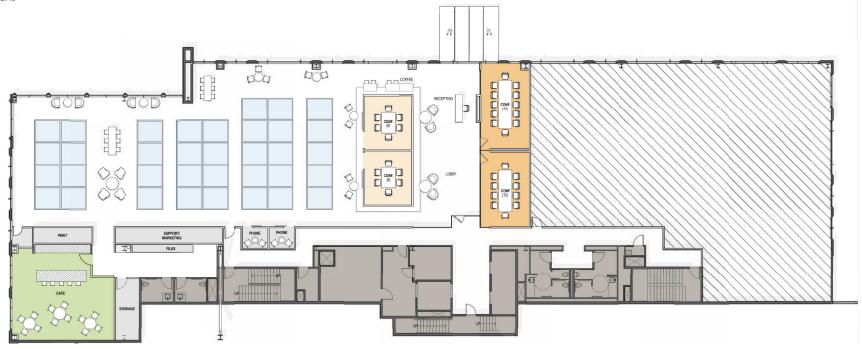

tchen and F45 on-site, as well as the Dowd YMCA across the street.
- Within two blocks of Charlotte's LYNX Light Rail Blue Line (Carson Station) for North-South rail access running 19 miles through greater Charlotte
- Within a short walk to two of Charlotte's most active green spaces, the Charlotte Rail Trail and Little Sugar Creek Greenway
- Less than one mile from Charlotte's South End and Uptown areas and easily accessible to I-77 and I-277
- Within a 15 minutes drive to Charlotte Douglas International Airport

Closely connected to the heart of the city yet replete with neighborhood charms, 500 East Morehead has been carefully designed to ensure work feels less like a job and more like home.











# IDEAL LOCATION FOR YOUR NEXT OFFICE SPACE ± 10,978 SF AVAILABLE

# CLICK FOR TOUR











For more information, please contact:
Claire Shealy 704.926.1409 | claire@beacondevelopment.com
www.beacondevelopment.com





## EXPLORE MORE.

#### **FOOD / BEVERAGE**

1. Capishe 11. Queen City Grounds

2. Wildroots 12. RaiLay Thai

3. Central Coffee 13. Rhino Market

4. Charlotte Beer Garden 14. Ruby Sunshine

5. Dilworth Grill 15. Starbucks

5. Diworth Gill 15.5tarbac

6. Fire Station #2 16. Stir

7. Flower Child 17. Target

8. Fruto Buta 18. Trader Joes

9. Lincoln Street 19. Whole Foods

10. North Italia 20. Wooden Robot

#### **FITNESS**

- 1. BK Pilates
- 2. F45 Training
- 3. Hustle House
- 4. Orange Theory Fitness
- 5. Volofit

#### **PARKS & RECREATION**

- 1. Dowd YMCA
- 2. Pearl Street Park
- 3. Little Sugar Creek Greenway
- 4. Baxter Street Park

#### **HOTELS**

-