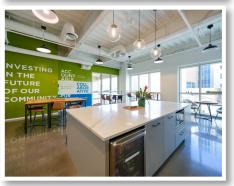

- 30,000 SF open floor plates with 15,000 SF of ground floor retail spaces.
- Attached parking deck with three access points and direct access to the building on several floors (3 per 1,000 sf parking ratio)
- Dedicated building conference center, outdoor terrace and fitness center with locker rooms for tenants
- Amenity-laden location with Wildroots Coffee in the lobby, Capishe Italian Kitchen and F45 on-site, as well as the Dowd YMCA across the street.
- Within two blocks of Charlotte's LYNX Light Rail Blue Line (Carson Station) for North-South rail access running 19 miles through greater Charlotte
- Within a short walk to two of Charlotte's most active green spaces, the Charlotte Rail Trail and Little Sugar Creek Greenway
- Less than one mile from Charlotte's South End and Uptown areas and easily accessible to I-77 and I-277
- Within a 15 minutes drive to Charlotte Douglas International Airport

Closely connected to the heart of the city yet replete with neighborhood charms, 500 East Morehead has been carefully designed to ensure work feels less like a job and more like home.