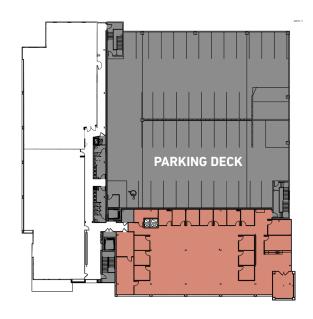

CREATIVE 80,000 SF BOUTIQUE OFFICE

Ground floor retail and restaurant space including









LARGE
EXECUTIVE BUILDING
CONFERENCE ROOM
AVAILABLE

## FIRST-CLASS FITNESS CENTER

with men and women's locker rooms and showers





## PRIVATE PARKING DECK

free, at a 2.7 per 1,000 SF ratio

Located directly by

#### LYNX LIGHT RAIL

**EAST/WEST STATION** 

### WALKING DISTANCE

to restaurants and local hotspots

#### ELECTRIC VEHICLE

# **CHARGING STATION**

and bike share program

#### EASY ACCESS

to I-77, Charlotte Business District & Charlotte Douglas International Airport



**SUITE 500 - 8,608 SF** 



### VIRTUAL TOUR





Beacon Partners is a commercial real estate firm specializing in the development, acquisition, and operation of industrial, office and mixed-use properties. Beacon leases, owns or manages more than 17.5+ million square feet of space throughout the Carolinas.

#### **CLAIRE SHEALY**



704.607.1984 704.926.1409



claire@beacondevelopment.com