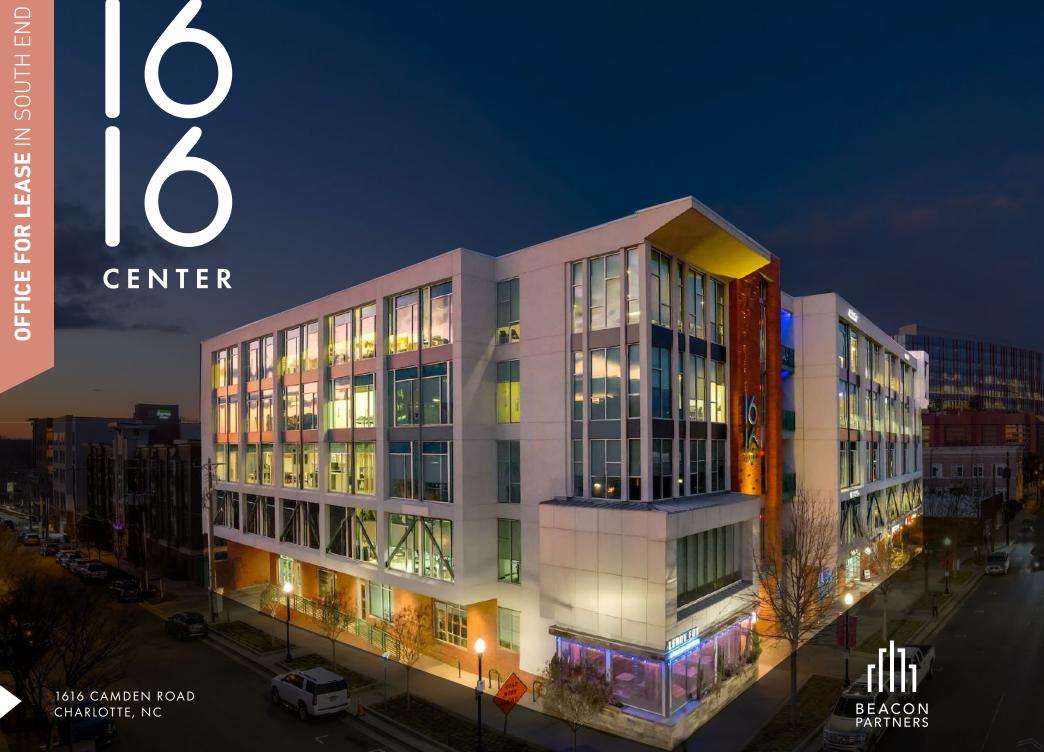

CREATIVE 80,000 SF BOUTIQUE OFFICE

Ground floor retail and restaurant space including

LARGE
EXECUTIVE BUILDING
CONFERENCE ROOM
AVAILABLE

#### EASY ACCESS

to I-77, Charlotte Business District & Charlotte Douglas International Airport

**SUITE 500 - 8,608 SF** 