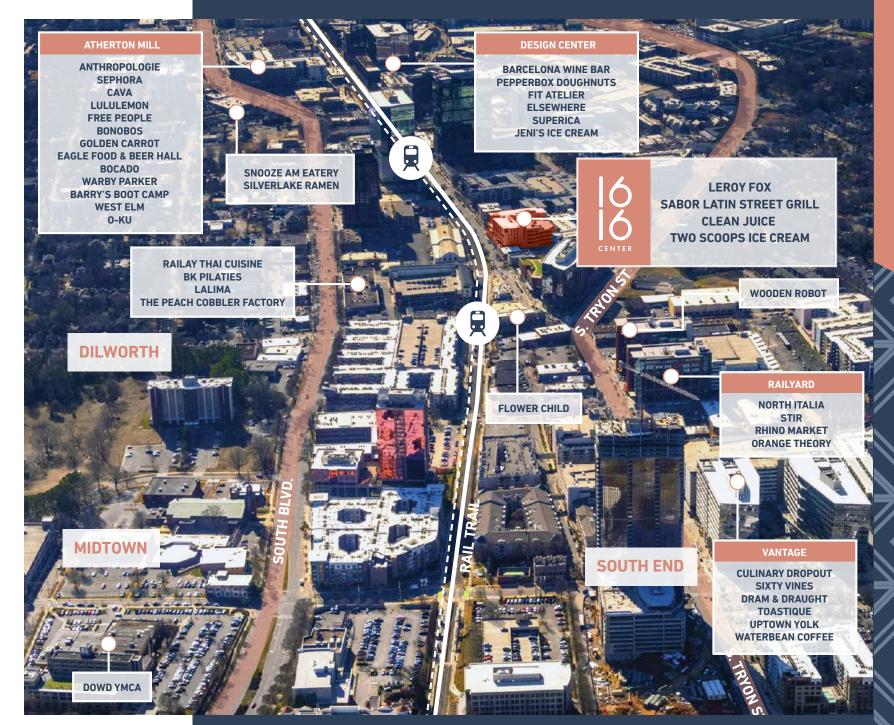

### WALKING DISTANCE

to restaurants and local hotspots

#### EASY ACCESS

to I-77, Charlotte Business District & Charlotte Douglas International Airport

**SUITE 500 - 8,608 SF** 