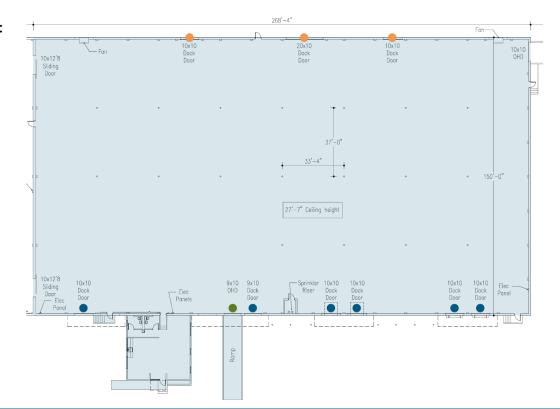

### **BUILDING PLAN:**

FOR MORE INFORMATION, CONTACT:

### **TIM ROBERTSON**

6 Dock Doors

1 Drive-In Door

3 Rail Doors

704.926.1405 (o) | tim.robertson@beacondevelopment.com

500 East Morehead Street | Suite 200 | Charlotte, NC 28202 <u>www.beacondevelopment.com</u>

## NORTHWEST INDUSTRIAL PARK | ±41,475 SF FOR LEASE

5101 TERMINAL STREET, SUITE B | CHARLOTTE, NC 28208

- ±41,475 SF front-load facility
- ±1,750 SF office
- ML-2 zoning
- Fenced truck court
- ESFR sprinkler system
- 27'-7" clear height
- 37' x 33' column spacing
- Six (6) dock high doors
- One (1) 9' x 10' drive-in door
- Two (2) 10' x 10' rail doors
- One (1) 20' x 20' rail door
- Convenient to: