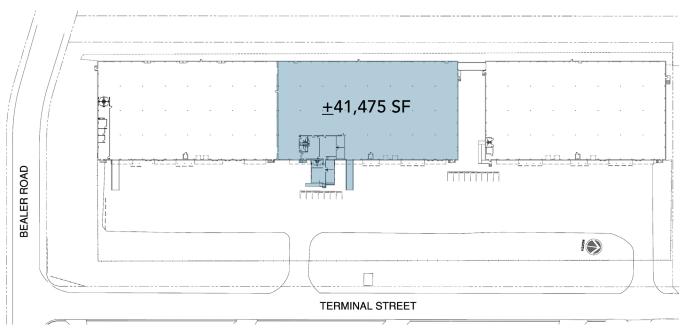

### SITE PLAN:

## NORTHWEST INDUSTRIAL PARK | ±41,475 SF FOR LEASE

5101 TERMINAL STREET, SUITE B | CHARLOTTE, NC 28208

- ±41,475 SF front-load facility
- ±1,750 SF office
- ML-2 zoning
- Fenced truck court
- ESFR sprinkler system
- 27'-7" clear height
- 37' x 33' column spacing
- Six (6) dock high doors
- One (1) 9' x 10' drive-in door
- Two (2) 10' x 10' rail doors
- One (1) 20' x 20' rail door
- Convenient to: