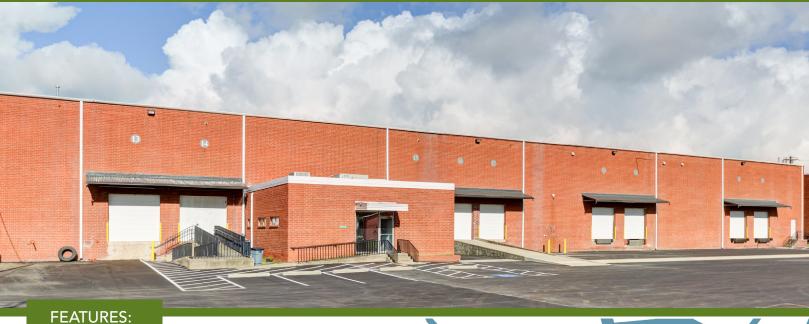

## NORTHWEST INDUSTRIAL PARK | ±41,475 SF FOR LEASE

5101 TERMINAL STREET, SUITE B | CHARLOTTE, NC 28208

- ±41,475 SF front-load facility
- ±1,750 SF office
- ML-2 zoning
- Fenced truck court
- ESFR sprinkler system
- 27'-7" clear height
- 37' x 33' column spacing
- Six (6) dock high doors
- One (1) 9' x 10' drive-in door
- Two (2) 10' x 10' rail doors
- One (1) 20' x 20' rail door
- Convenient to:

# NORTHWEST INDUSTRIAL PARK | ±41,475 SF FOR LEASE

5101 TERMINAL STREET, SUITE B | CHARLOTTE, NC 28208