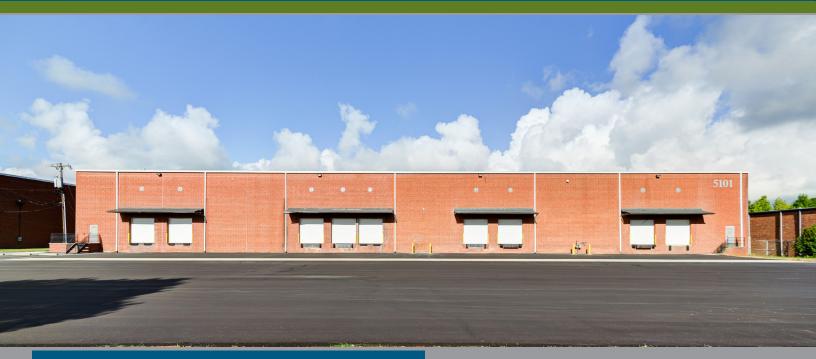

## NORTHWEST INDUSTRIAL PARK | <u>+</u>41,475 SF | FOR LEASE

5101 TERMINAL STREET | SUITE B | CHARLOTTE, NC 28208

## FEATURES

- ±41,475 SF front-load facility
- ±3,720 SF office
- I-2 zoning
- Fenced truck court
- ESFR sprinkler system
- 27'-7" clear height
- 37' x 33' column spacing
- 6 dock high doors
- 1 (9' x 10') drive-in door
- Convenient to: