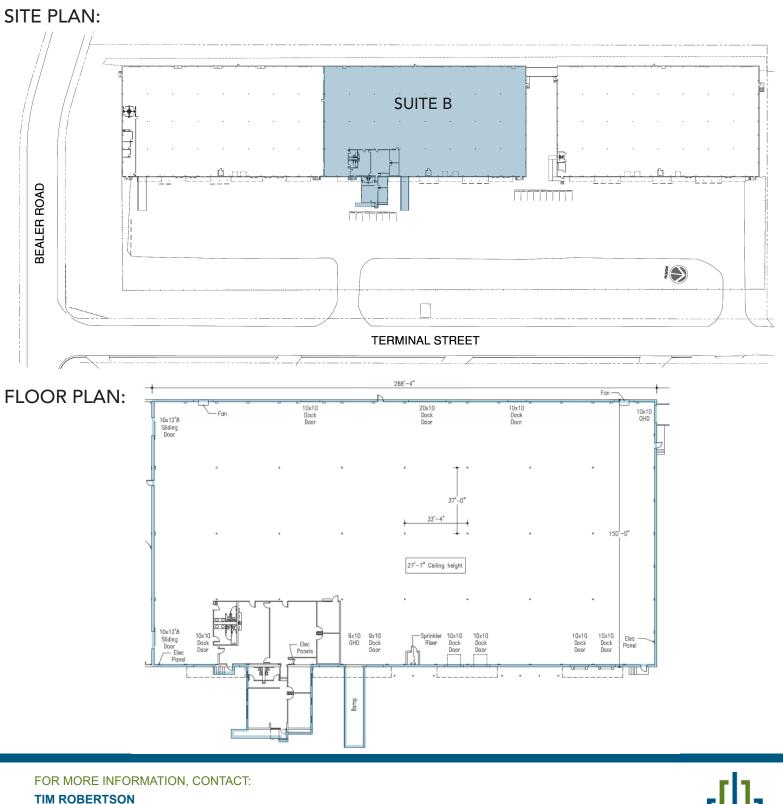

## FEATURES

- ±41,475 SF front-load facility
- ±3,720 SF office
- I-2 zoning
- Fenced truck court
- ESFR sprinkler system
- 27'-7" clear height
- 37' x 33' column spacing
- 6 dock high doors
- 1 (9' x 10') drive-in door
- Convenient to: