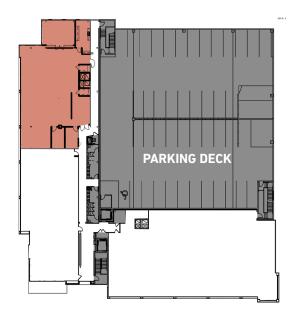

CREATIVE 80,000 SF BOUTIQUE OFFICE

Ground floor retail and restaurant space including









LARGE
EXECUTIVE BUILDING
CONFERENCE ROOM
AVAILABLE

## FIRST-CLASS FITNESS CENTER

with men and women's locker rooms and showers





## PRIVATE PARKING DECK

free, at a 2.7 per 1,000 SF ratio

Located directly by

#### LYNX LIGHT RAIL

**EAST/WEST STATION** 

### WALKING DISTANCE

to restaurants and local hotspots

#### ELECTRIC VEHICLE

# **CHARGING STATION**

and bike share program

### EASY ACCESS

to I-77, Charlotte Business District & Charlotte Douglas International Airport



### **SUITE 550 - 4,895 SF**

### VIRTUAL TOUR







Beacon Partners is a commercial real estate firm specializing in the development, acquisition, and operation of industrial, office and mixed-use properties. Beacon leases, owns or manages more than 17.5+ million square feet of space throughout the Carolinas.

#### **CLAIRE SHEALY**



704.607.1984 704.926.1409



claire@beacondevelopment.com