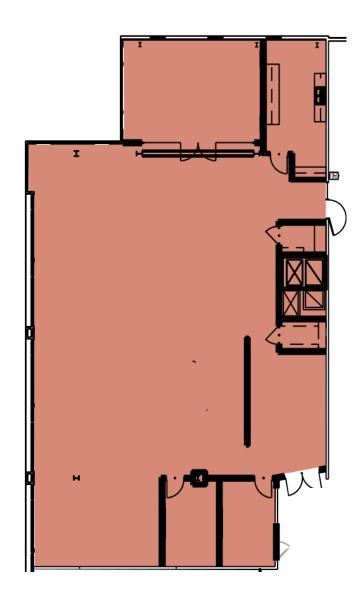

CREATIVE 80,000 SF BOUTIQUE OFFICE

Ground floor retail and restaurant space including









LARGE
EXECUTIVE BUILDING
CONFERENCE ROOM
AVAILABLE

## FIRST-CLASS FITNESS CENTER

with men and women's locker rooms and showers





## PRIVATE PARKING DECK

free, at a 2.7 per 1,000 SF ratio

Located directly by

#### LYNX LIGHT RAIL

**EAST/WEST STATION** 

### WALKING DISTANCE

to restaurants and local hotspots

#### ELECTRIC VEHICLE

# **CHARGING STATION**

and bike share program

### EASY ACCESS

to I-77, Charlotte Business District & Charlotte Douglas International Airport



### **SUITE 550 - 4,895 SF**

### VIRTUAL TOUR







Beacon Partners is a commercial real estate firm specializing in the development, acquisition, and operation of industrial, office and mixed-use properties. Beacon leases, owns or manages more than 17.5+ million square feet of space throughout the Carolinas.

#### **CLAIRE SHEALY**



704.607.1984 704.926.1409



claire@beacondevelopment.com