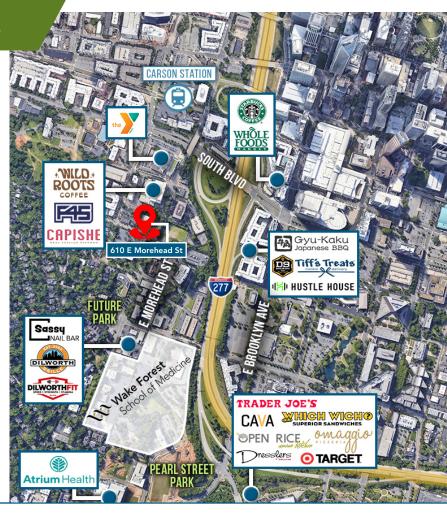

### **SURROUNDING AMENITIES**

Beacon Partners is a commercial real estate firm specializing in the development, acquisition, and operation of industrial, office and mixed-use properties. Beacon leases, owns or manages more than 17.5+ million square feet of space throughout the Carolinas.