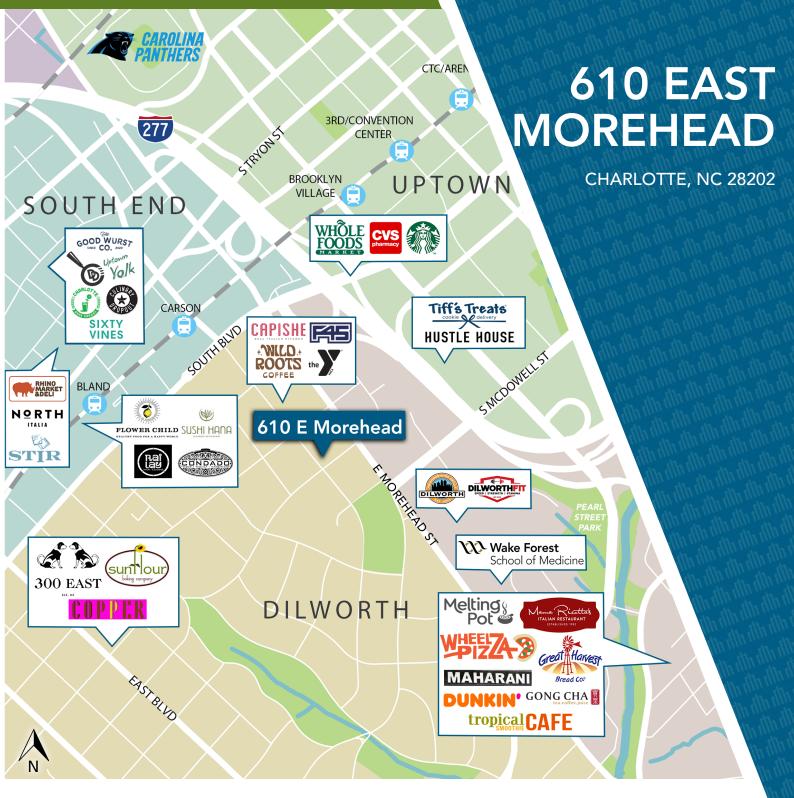

# 610 EAST MOREHEAD

**CHARLOTTE, NC 28202** 

### **SURROUNDING AMENITIES**

Beacon Partners is a commercial real estate firm specializing in the development, acquisition, and operation of industrial, office and mixed-use properties. Beacon leases, owns or manages more than 17.5+ million square feet of space throughout the Carolinas.