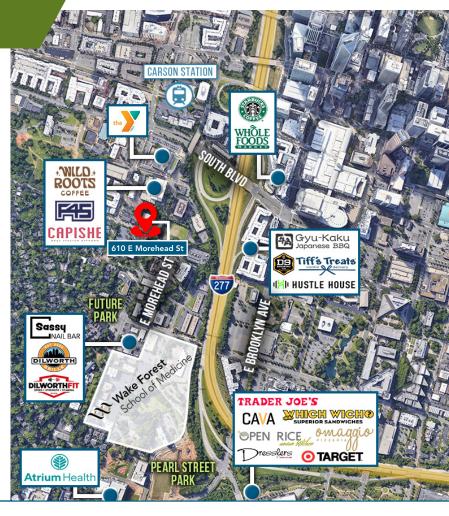

#### **SURROUNDING AMENITIES**

Beacon Partners is a commercial real estate firm specialising in the development, acquisition, and operation of industrial, office and mixed-use properties. Beacon leases, owns or manages more than 17.5+ million square feet of space throughout the Carolinas.