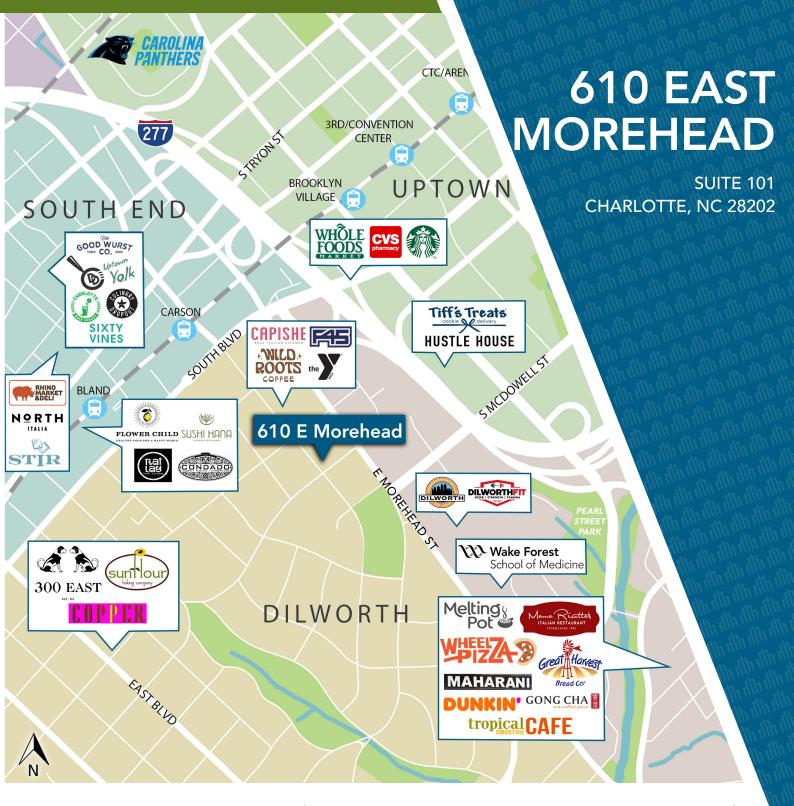

#### **SURROUNDING AMENITIES**

Beacon Partners is a commercial real estate firm specialising in the development, acquisition, and operation of industrial, office and mixed-use properties. Beacon leases, owns or manages more than 17.5+ million square feet of space throughout the Carolinas.