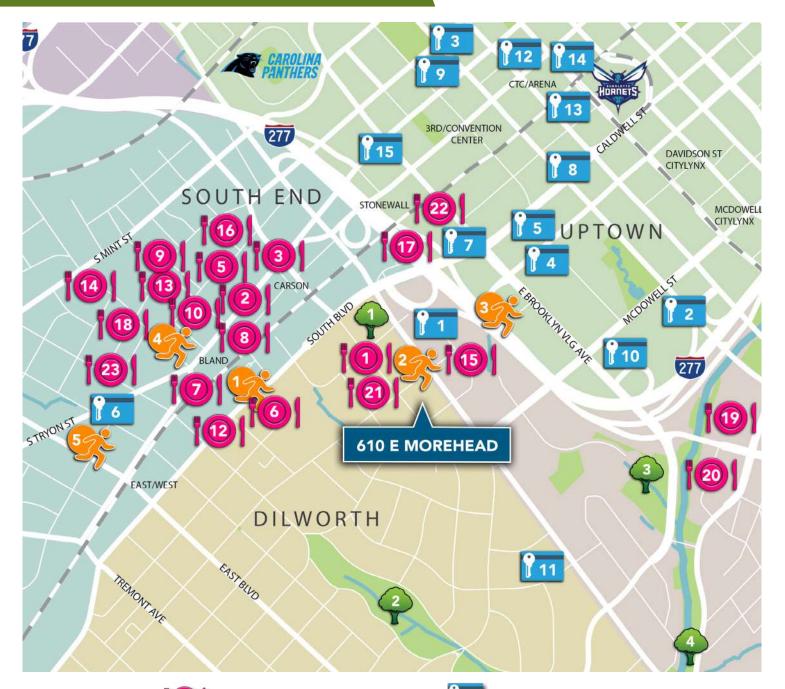

SURROUNDING AMENITIES

#### FOOD/BEVERAGE

- 1.) Capishe
- 2.) Charlotte Beer Garden
- 3.) Culinary Dropout
- 4.) Dilworth Grill
- 5.) Goodwurst
- 6.) Fire Station #2
- 7.) Flower Child
- 8.) Futo Buta
- 9.) Lincoln Street
- 10.) North Italia
- 11.) Queen City Grounds
- 12.) Rai Lay Thai
- 13.) Rhino Market
- 14.) Ruby Sunshine
- 15.) Saucy Brew Works
- 16.) Sixty Vines
- 17.) Starbucks

#### 18.) STIR

- 19.) Target
- 20.) Trader Joes
- 21.) Wildroots
- 22.) Whole Foods
- 23.) Wooden Robot

### FITNESS

- 1.) BK Pilates
- 2.) F45 Training
- 3.) Hustle House
- 4.) Orangetheory
- 5.) Volofit

#### HOTELS

- 1.) Airbnb, Historic Boutique
- 2.) Fairfield Inn by Marriott
- 3.) Grand Bohemian Hotel
- 4.) Hampton Inn Uptown
- 5.) Hilton Garden Inn
- 6.) Holiday Inn Express & Suites - South End
- 7.) Home 2 Suites
- 8.) Hyatt Place Charlotte Downtown
- 9.) Kimpton at Romare Bearden
- 10.) Le Meridien Charlotte
- 11.) Morehead Inn
- 12.) Omni Charlotte Hotel
- 13.) Residence Inn at Trade & Tryon
- 14.) Ritz Carlton
- 15.) The Westin

### PARKS & RECREATION

- 1.) Dowd YMCA
- 2.) Latta Park
- 3.) Pearl Street Park
- 4.) Little Sugar Creek Greenway

All information regarding the property was obtained from sources deemed reliable but no warranty or representation is made of the accuracy thereof, and the property is subject to prior sale, lease or withdrawal