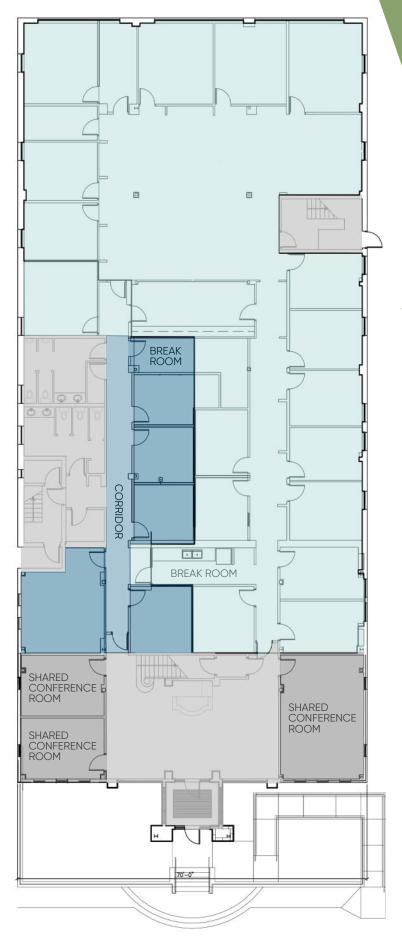

#### FIRST FLOOR: <u>+</u>1,710 RSF

Suite 101 1,710 RSF

\*The corridor in Suite 101 is an egress corridor for Suite 100.\*

FOR MORE INFORMATION, CONTACT: CLAIRE SHEALY 704.926.1409 (d) | <u>claire@beacondevelopment.com</u>