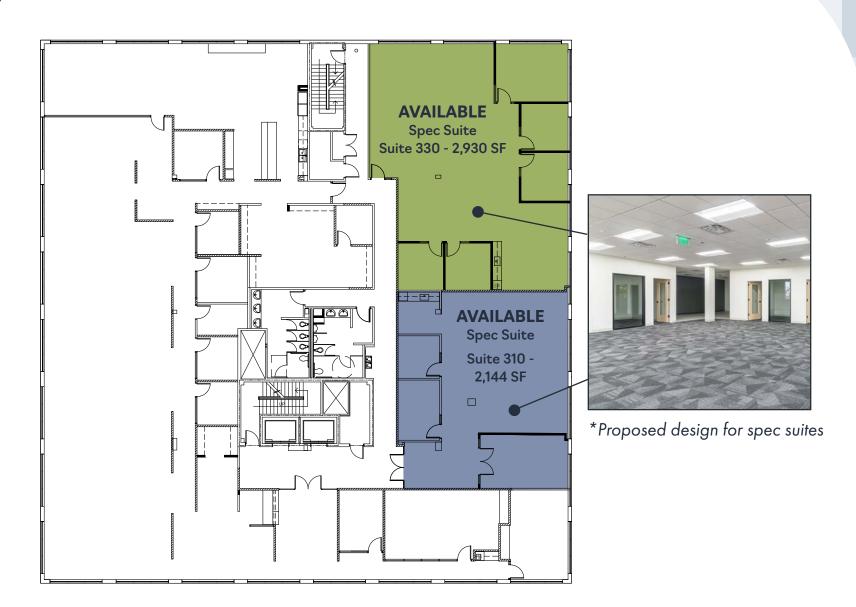

ratio 3.5/1,000 SF



Outdoor patios and workspaces



Highly visible signage opportunities



Steps from Village District



### Conveniently Located in the Heart of the Village District



#### Restaurants & Cafes

- 1. Ajisai
- 2. Benelux Cafe
- 3. Cafe Carolina and Bakery
- 4. Cantina 18
- 5. CAVA
- 6. Chick-fil-A
- 7. Chopt Creative Salad Co.
- 8. Flying Biscuit Café
- 9. Goodberry's Frozen Custard
- 10. Kale Me Crazy
- 11. Moe's Southwest Grill
- 12. Rise
- 13. Starbucks
- 14. Tazza Kitchen
- 15. Tupelo Honey Southern Kitchen & Bar
- 16. Village Deli and Grill
- 17. Which Wich

#### Conveniences

- 1. CorePower Yoga
- 2. Crunch Fitness
- 3. Harris Teeter
- 4. The Fresh Market
- 5. The UPS Store
- 6. Walgreens Pharmacy

## **Floorplans**Second Floor







## Floorplans Third Floor



# Floorplans Fourth Floor





#### **Contact Us**

Patti Autry 919.424.8156 patti.autry@jll.com John MacDonell 919.424.8166 john.macdonell@jll.com





Although information has been obtained from sources deemed reliable, neither Owner nor JLL makes any guarantees, warranties or representations, express or implied, as to the completeness or accuracy as to the information contained herein. Any projections, opinions, assumptions or estimates used are for example only. There may be differences between projected and actual results, and those differences may be material. The Property may be withdrawn without notice. Neither Owner nor JLL accepts any liability for any loss or damage suffered by any party resulting from reliance on this information. If the recipient of this information has sign