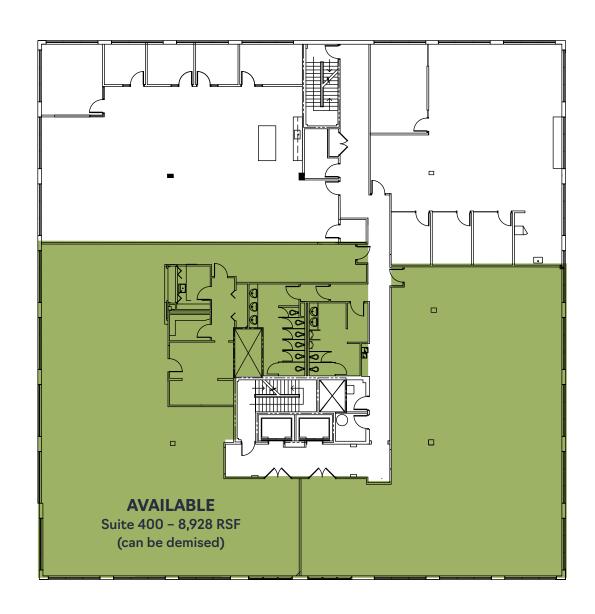

r patios and workspaces



Highly visible signage opportunities



Steps from Village District



### Conveniently Located in the Heart of the Village District



#### Restaurants & Cafes

- 1. Ajisai
- 2. Benelux Cafe
- 3. Cafe Carolina and Bakery
- 4. Cantina 18
- 5. CAVA
- 6. Chick-fil-A
- 7. Chopt Creative Salad Co.
- 8. Flying Biscuit Café
- 9. Goodberry's Frozen Custard
- 10. Kale Me Crazy
- 11. Moe's Southwest Grill
- 12. Rise
- 13. Starbucks
- 14. Tazza Kitchen
- 15. Tupelo Honey Southern Kitchen & Bar
- 16. Village Deli and Grill
- 17. Which Wich

#### Conveniences

- 1. CorePower Yoga
- 2. Crunch Fitness
- 3. Harris Teeter
- 4. The Fresh Market
- 5. The UPS Store
- 6. Walgreens Pharmacy

## **Floorplans**Second Floor







## Floorplans Third Floor



# Floorplans Fourth Floor





#### **Contact Us**

Patti Autry 919.424.8156 patti.autry@jll.com John MacDonell 919.424.8166 john.macdonell@jll.com





Although information has been obtained from sources deemed reliable, neither Owner nor JLL makes any guarantees, warranties or representations, express or implied, as to the completeness or accuracy as to the information contained herein. Any projections, opinions, assumptions or estimates used are for example only. There may be differences between projected and actual results, and those differences may be material. The Property may be withdrawn without notice. Neither Owner nor JLL accepts any liability for any loss or damage suffered by any party resulting from reliance on this information. If the recipient of this information has signed a confidentiality agreemen