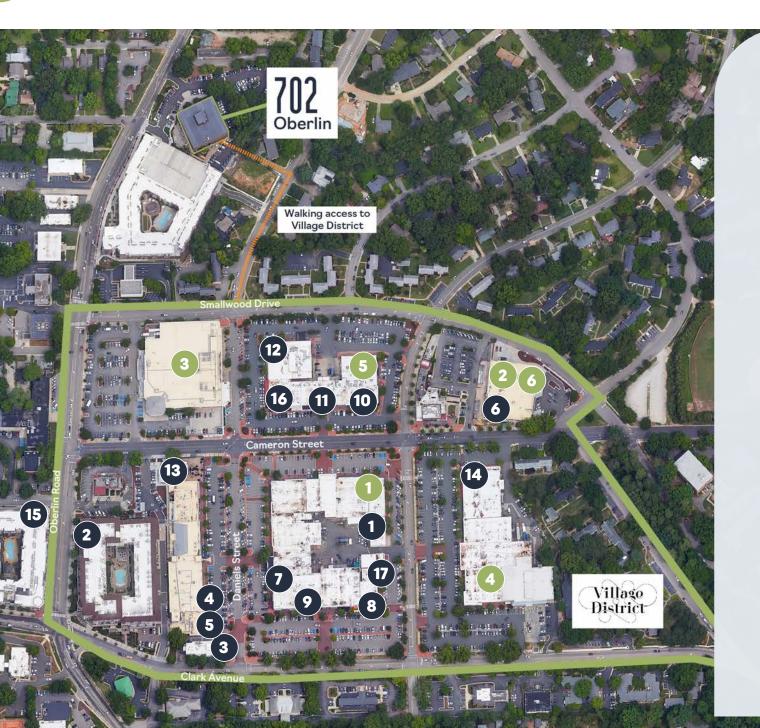

### Conveniently Located in the Heart of the Village District

#### Restaurants & Cafes

- 1. Ajisai
- 2. Benelux Cafe
- 3. Cafe Carolina and Bakery
- 4. Cantina 18
- 5. CAVA
- 6. Chick-fil-A
- 7. Chopt Creative Salad Co.
- 8. Flying Biscuit Café
- 9. Goodberry's Frozen Custard
- 10. Kale Me Crazy
- 11. Moe's Southwest Grill
- 12. Rise
- 13. Starbucks
- 14. Tazza Kitchen
- 15. Tupelo Honey Southern Kitchen & Bar
- 16. Village Deli and Grill
- 17. Which Wich

#### Conveniences

- 1. CorePower Yoga
- 2. Crunch Fitness
- 3. Harris Teeter
- 4. The Fresh Market
- 5. The UPS Store
- 6. Walgreens Pharmacy