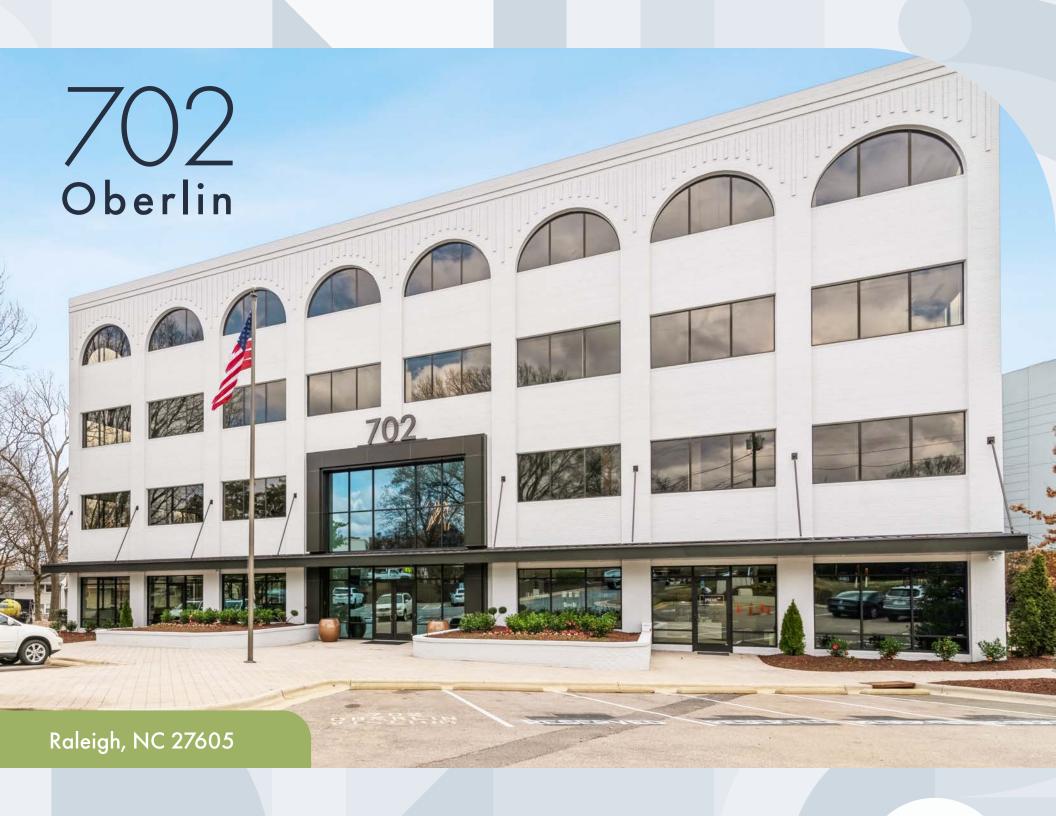

### Be at the Center of Raleigh's Best

702 Oberlin is located adjacent to Village District with abundant restaurant, shopping, and fitness amenities. Major capital improvements are in process including lobby, restrooms and the exterior façade with a completion date of December 2022. Coveniently located minutes from Downtown Raleigh, I-440, and Wade Avenue.