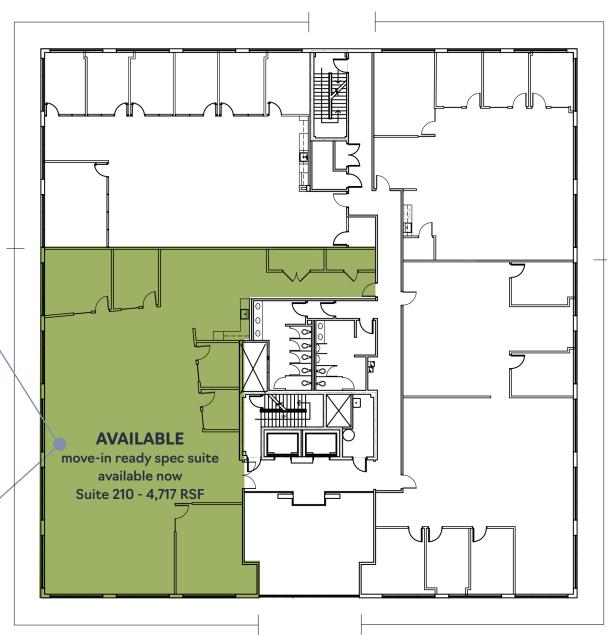

On-site surface parking ratio 3.5/1,000 SF



Outdoor patios and workspaces



Highly visible signage opportunities



Steps from Village District



### Conveniently Located in the Heart of the Village District



#### Restaurants & Cafes

- 1. Ajisai
- 2. Benelux Cafe
- 3. Cafe Carolina and Bakery
- 4. Cantina 18
- 5. CAVA
- 6. Chick-fil-A
- 7. Chopt Creative Salad Co.
- 8. Flying Biscuit Café
- 9. Goodberry's Frozen Custard
- 10. Kale Me Crazy
- 11. Moe's Southwest Grill
- 12. Rise
- 13. Starbucks
- 14. Tazza Kitchen
- 15. Tupelo Honey Southern Kitchen & Bar
- 16. Village Deli and Grill
- 17. Which Wich

#### Conveniences

- 1. CorePower Yoga
- 2. Crunch Fitness
- 3. Harris Teeter
- 4. The Fresh Market
- 5. The UPS Store
- 6. Walgreens Pharmacy

## **Floorplans**Second Floor







## Floorplans Third Floor



# Floorplans Fourth Floor





#### **Contact Us**

Patti Autry 919.424.8156 patti.autry@jll.com John MacDonell 919.424.8166 john.macdonell@jll.com





Although information has been obtained from sources deemed reliable, neither Owner nor JLL makes any guarantees, warranties or representations, express or implied, as to the completeness or accuracy as to the information contained herein. Any projections, opinions, assumptions or estimates used are for example only. There may be differences between projected and actual results, and those differences may be material. The Property may be withdrawn without notice. Neither Owner nor JLL accepts any liability for any loss or damage suffered by any party resulting from reliance on this information. If the recipient