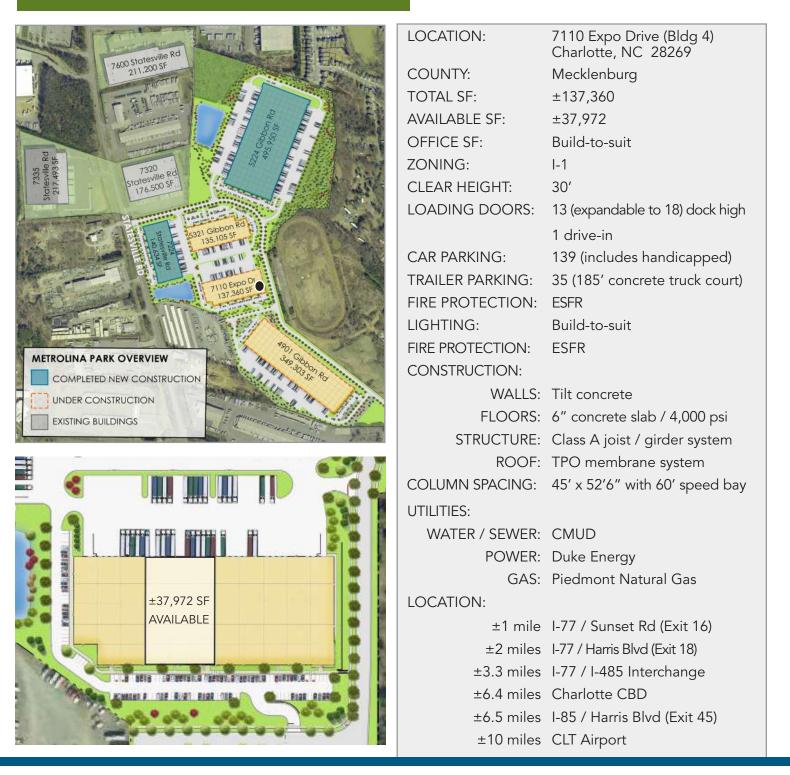

# METROLINA PARK 7110 EXPO DRIVE | CHARLOTTE, NC

### SITE PLAN & SPECS

## FEATURES

- ±37,972 SF available
- Build to suit office
- Located within the new, master-planned, ±95-acre distribution park, one mile from I-77 / Sunset Road (Exit 16)
- 13 (expandable to 18) dock high doors / 1 drive-in door
- 30' minimum clear height
- 185' concrete truck court
- ESFR sprinkler system
- Excellent location just north of the Charlotte CBD, in close proximity to I-77, I-485, I-85 and Charlotte Douglas International Airport