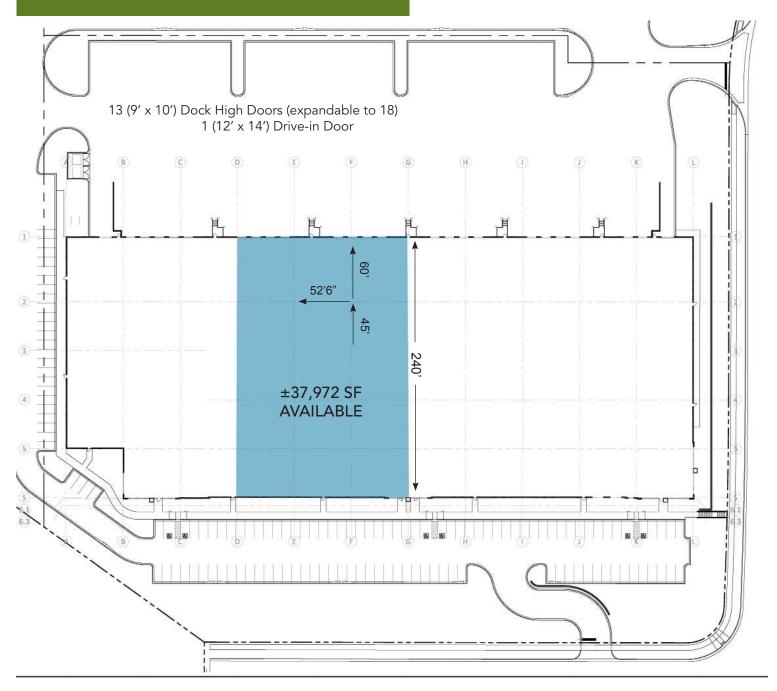

## METROLINA PARK 7110 EXPO DRIVE | CHARLOTTE, NC

### **BUILDING PLAN**

FOR MORE INFORMATION, CONTACT: TIM ROBERTSON 704.926.1405 (d) 704.654.9880 (m) tim.robertson@beacondevelopment.com

500 East Morehead Street | Suite 200 | Charlotte, NC 28202 www.beacondevelopment.com