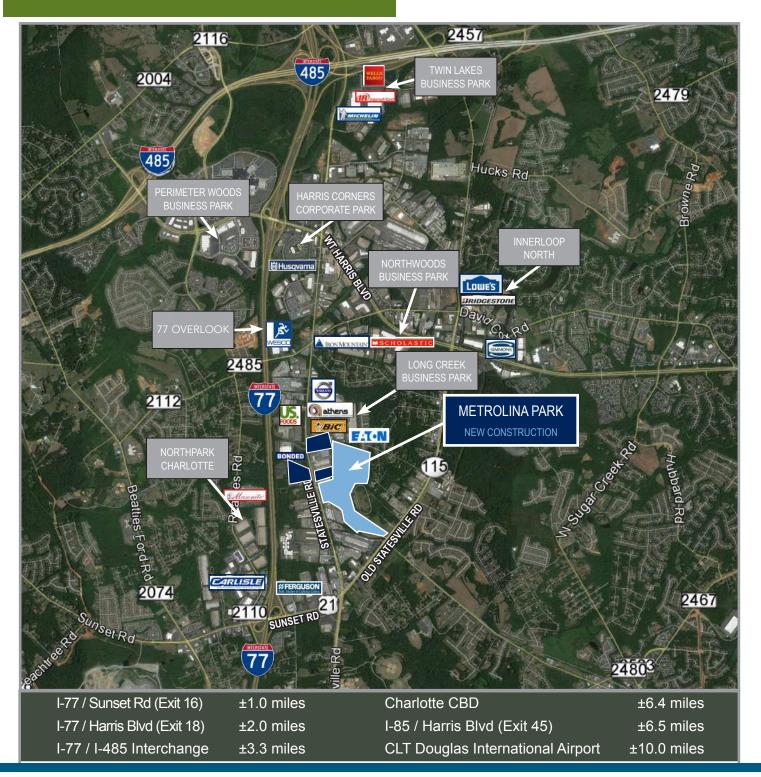

## METROLINA PARK 7110 EXPO DRIVE | CHARLOTTE, NC

### LOCATION AERIAL

FOR MORE INFORMATION, CONTACT:

TIM ROBERTSON 704.926.1405 (d) 704.654.9880 (m) tim.robertson@beacondevelopment.com 500 East Morehead Street | Suite 200 | Charlotte, NC 28202 www.beacondevelopment.com