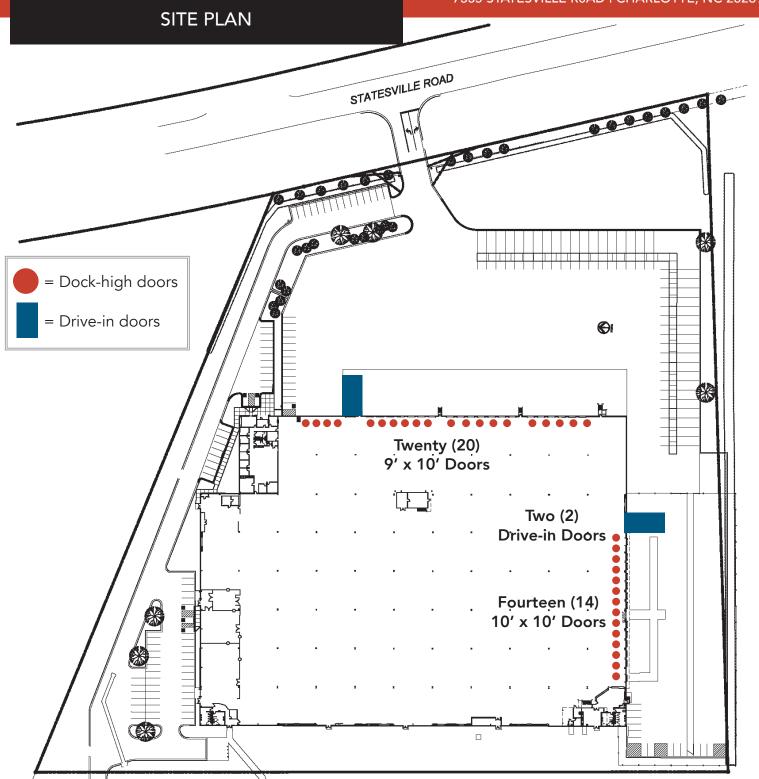

CLEAR HEIGHT 32'

FIRE PROTECTION ESFR

**LOADING** Fourteen (14) 10' x 10' doors

Twenty (20) 9' x 10' doors

Two (2) drive-in doors

**CAR PARKING** 108 spaces

**TRAILER PARKING** 39 Stalls

CONSTRUCTION