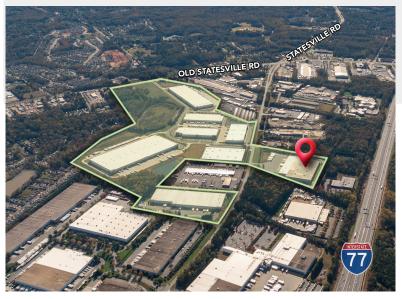

### **LOCATION AERIAL**

FOR MORE INFORMATION, CONTACT:

TIM ROBERTSON 704.926.1405 (d) | 704.654.9880 (m) tim.robertson@beacondevelopment.com

± 217,493 SF AVAILABLE

7335 STATESVILLE ROAD | CHARLOTTE, NC 28269