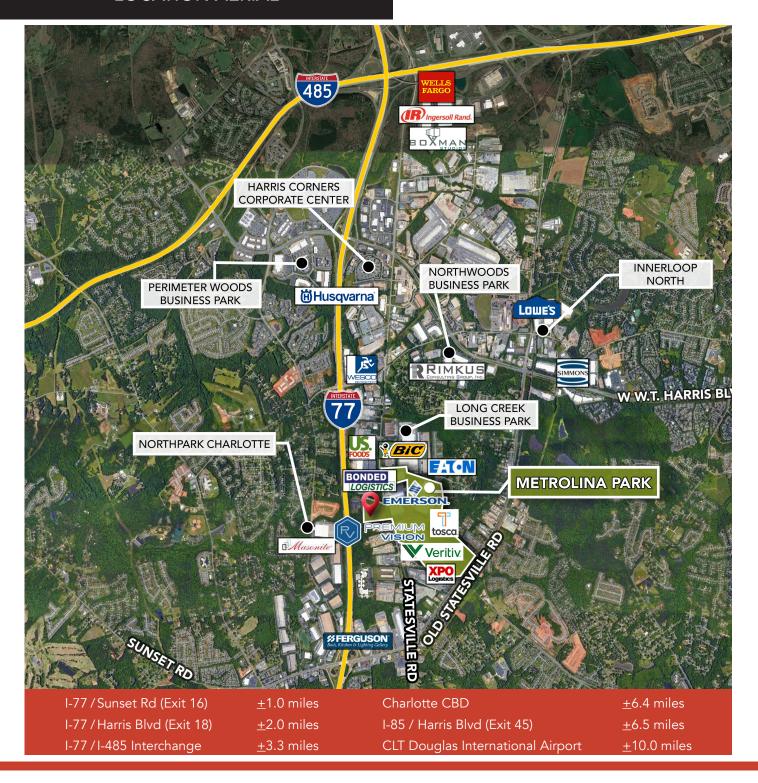

GAS: Piedmont Natural Gas

**LOCATION** 

±1 mile I-77 / Sunset Rd (Exit 16)

±2 miles I-77 / Harris Blvd (Exit 18)

±3.3 miles I-77 / I-485 Interchange

±6.4 miles Charlotte CBD

±6.5 miles I-85 / Harris Blvd (Exit 45)

±10 miles CLT International Airport

FOR MORE INFORMATION, CONTACT:

TIM ROBERTSON 704.926.1405 (d) | 704.654.9880 (m) tim.robertson@beacondevelopment.com

± 217,493 SF AVAILABLE

7335 STATESVILLE ROAD | CHARLOTTE, NC 28269

### **LOCATION AERIAL**

FOR MORE INFORMATION, CONTACT:

TIM ROBERTSON 704.926.1405 (d) | 704.654.9880 (m) tim.robertson@beacondevelopment.com

± 217,493 SF AVAILABLE

7335 STATESVILLE ROAD | CHARLOTTE, NC 28269