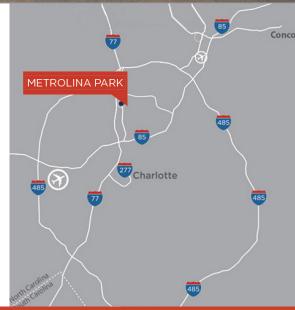

GAS: Piedmont Natural Gas

**LOCATION** 

±1 mile I-77 / Sunset Rd (Exit 16)

±2 miles I-77 / Harris Blvd (Exit 18)

±3.3 miles I-77 / I-485 Interchange

±6.4 miles Charlotte CBD

±6.5 miles I-85 / Harris Blvd (Exit 45)

±10 miles CLT International Airport

FOR MORE INFORMATION, CONTACT:

TIM ROBERTSON 704.926.1405 (d) | 704.654.9880 (m) tim.robertson@beacondevelopment.com

± 217,493 SF AVAILABLE

7335 STATESVILLE ROAD | CHARLOTTE, NC 28269