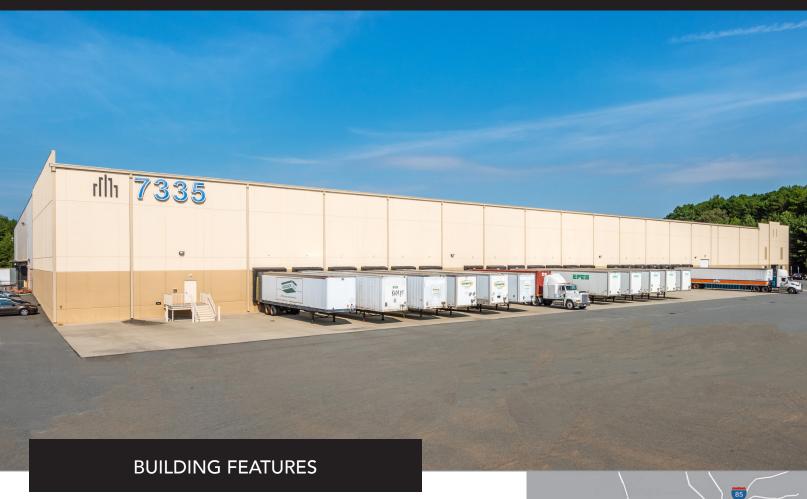

± 217,493 SF AVAILABLE

7335 STATESVILLE ROAD | CHARLOTTE, NC 28269

- ±217,493 total building SF within Metrolina Park, a 1.8 million SF park
- ±7,823 SF of office space
- Single tenant building with option to demise
- State-of-the-art building features in a prime distribution location, with access to an established workforce and amenities
- Ample trailer storage with ability to secure
- Fully air conditioned production facility
- Excellent location just north of the Charlotte CBD, in close proximity to I-77, I-485, I-85 and Charlotte Douglas International Airport
- ML-1 zoning

#### FOR MORE INFORMATION, CONTACT:

TIM ROBERTSON 704.926.1405 (d) | 704.654.9880 (m) tim.robertson@beacondevelopment.com

± 217,493 SF AVAILABLE

7335 STATESVILLE ROAD | CHARLOTTE, NC 28269