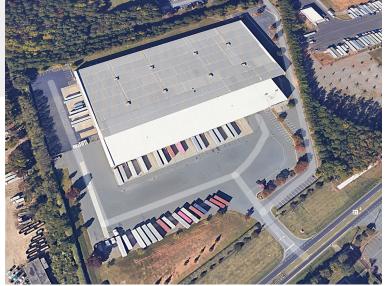

CLEAR HEIGHT 32'

FIRE PROTECTION ESFR

**LOADING** Fourteen (14) 10' x 10' doors

Twenty (20) 9' x 10' doors

Two (2) drive-in doors

**CAR PARKING** 108 spaces

**TRAILER PARKING** 39 Stalls

CONSTRUCTION