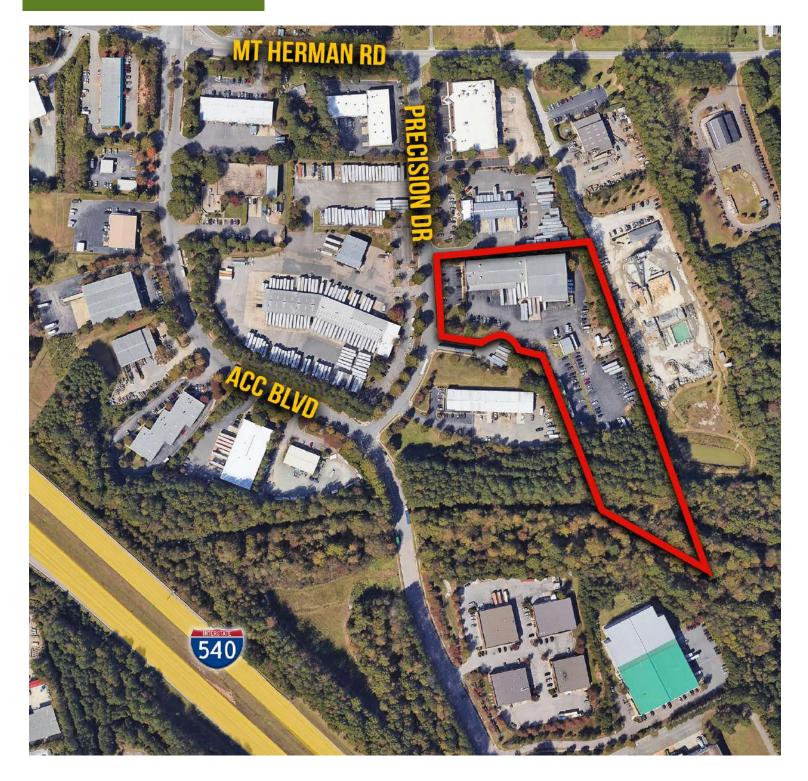

raffic arteries via I-540, I-40, and Hwy 70
- Located approximately 3 miles from RDU International Airport via Glenwood Avenue



#### FOR MORE INFORMATION, CONTACT:

#### **TIM ROBERTSON**

704.926.1405 (o) | tim.robertson@beacondevelopment.com 500 East Morehead Street, Suite 200 | Charlotte, NC 28202 www.beacondevelopment.com

#### WALKER GORHAM

919.261.7494 (o) | <u>walker@beacondevelopment.com</u> 702 Oberlin Road, Suite 430 | Raleigh, NC 27605 <u>www.beacondevelopment.com</u>



All information regarding the property was obtained from sources deemed reliable but no warranty or representation is made of the accuracy thereof, and the property is subject to prior sale, lease or withdrawal.

# +36,031 SF WAREHOUSE ON 7.02 ACRES

7504 PRECISION DRIVE | RALEIGH, NC 27617

## SITE AERIAL:



#### FOR MORE INFORMATION, CONTACT:

### TIM ROBERTSON

704.926.1405 (o) | tim.robertson@beacondevelopment.com 500 East Morehead Street, Suite 200 | Charlotte, NC 28202 www.beacondevelopment.com

#### WALKER GORHAM

919.261.7494 (o) | <u>walker@beacondevelopment.com</u> 702 Oberlin Road, Suite 430 | Raleigh, NC 27605 <u>www.beacondevelopment.com</u>



All information regarding the property was obtained from sources deemed reliable but no warranty or representation is made of the accuracy thereof, and the property is subject to prior sale, lease or withdrawal.

# +36,031 SF WAREHOUSE ON 7.02 ACRES

## 7504 PRECISION DRIVE | RALEIGH, NC 27617

**BUILDING PLAN:** 









#### FOR MORE INFORMATION, CONTACT:

### **TIM ROBERTSON**

704.926.1405 (o) | tim.robertson@beacondevelopment.com 500