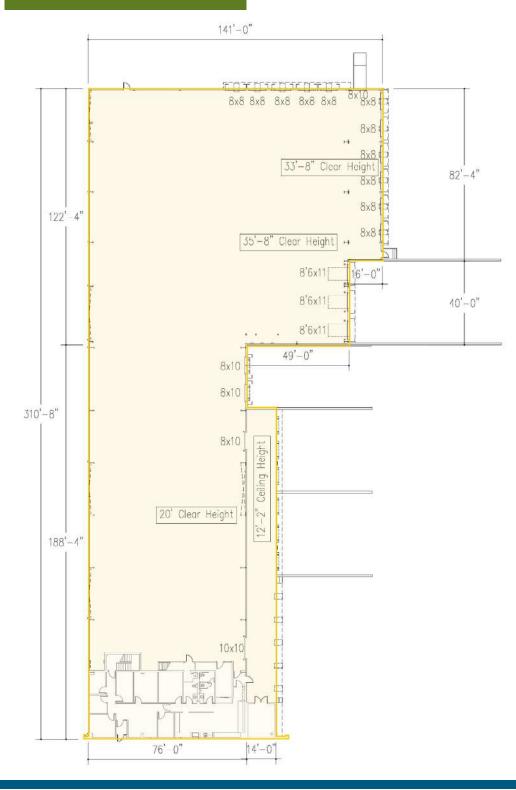

sale, lease or withdrawal.

# +36,031 SF WAREHOUSE ON 7.02 ACRES

7504 PRECISION DRIVE | RALEIGH, NC 27617

## SITE AERIAL:



#### FOR MORE INFORMATION, CONTACT:

### TIM ROBERTSON

704.926.1405 (o) | tim.robertson@beacondevelopment.com 500 East Morehead Street, Suite 200 | Charlotte, NC 28202 www.beacondevelopment.com

#### WALKER GORHAM

919.261.7494 (o) | <u>walker@beacondevelopment.com</u> 702 Oberlin Road, Suite 430 | Raleigh, NC 27605 <u>www.beacondevelopment.com</u>



All information regarding the property was obtained from sources deemed reliable but no warranty or representation is made of the accuracy thereof, and the property is subject to prior sale, lease or withdrawal.

# +36,031 SF WAREHOUSE ON 7.02 ACRES

## 7504 PRECISION DRIVE | RALEIGH, NC 27617

**BUILDING PLAN:** 









#### FOR MORE INFORMATION, CONTACT:

### **TIM ROBERTSON**

704.926.1405 (o) | tim.robertson@beacondevelopment.com 500 East Morehead Street, Suite 200 | Charlotte, NC 28202 www.beacondevelopment.com

### WALKER GORHAM

919.261.7494 (o) | <u>walker@beacondevelopment.com</u> 702 Oberlin Road, Suite 430 | Raleigh, NC 27605 <u>www.beacondevelopment.com</u>



All information regarding the property was obtained from sources deemed reliable but no warranty or representation is made of the accuracy thereof, and the property is subject to prior sale, lease or withdrawal.