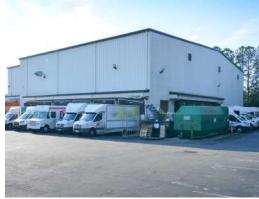

# +36,031 SF WAREHOUSE ON 7.02 ACRES

7504 PRECISION DRIVE | RALEIGH, NC 27617

- 7.02 acre site
- Secured large paved truck court & outside storage/trailer parking lot
- 5,704 square feet of office space
- IX-3-PK Zoning
- ESFR Sprinkler
- 20' 30' clear height
- New LED lighting throughout warehouse and office
- Immediate access to major traffic arteries via I-540, I-40, and Hwy 70
- Located approximately 3 miles from RDU International Airport via Glenwood Avenue