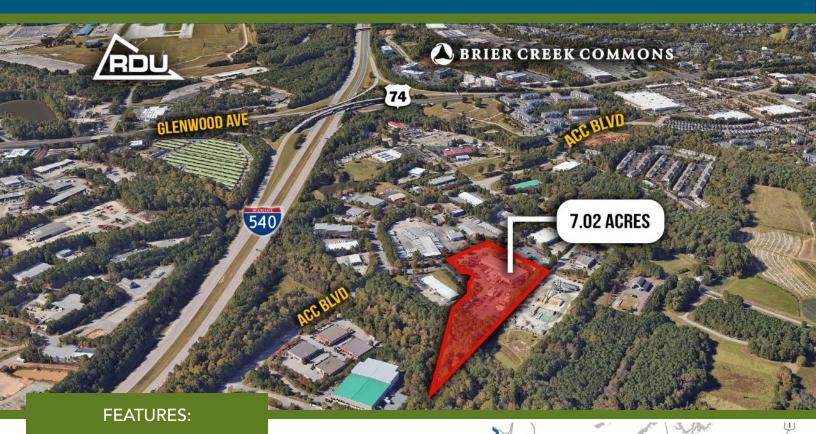

# +36,031 SF WAREHOUSE ON 7.02 ACRES

7504 PRECISION DRIVE | RALEIGH, NC 27617

- 7.02 acre site
- Secured large paved truck court & outside storage/trailer parking lot
- 5,704 square feet of office space
- IX-3-PK Zoning
- ESFR Sprinkler
- 20' 30' clear height
- New LED lighting throughout warehouse and office
- Immediate access to major traffic arteries via I-540, I-40, and Hwy 70
- Located approximately 3 miles from RDU International Airport via Glenwood Avenue