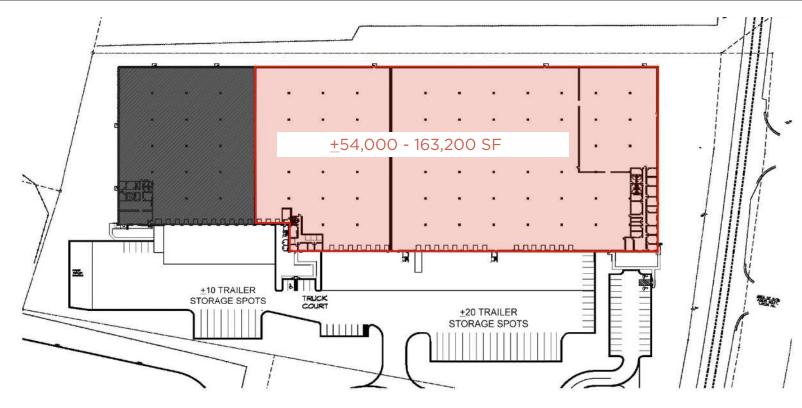

## **FEATURES:**

- +54,000 163,200 SF available for lease
- +6,748 (1,647 5,101 SF) of office
- Twenty-three (23) 9' x 10' Dock-High Doors
- One (1) 9' x 10' & One (1) 9' x 14' Drive-In Doors
- Four (4) knock-out panels available for additional Dock High Doors
- · Trailer parking available
- 30' clear height
- ESFR sprinkler system
- 50' wide x 40' deep column spacing
- Excellent access to I-77, I-85, I-485, Harris Boulevard and Statesville Road/Highway 21

7600 STATESVILLE ROAD, SUITES H - M

| TOTAL BLDG SF: | <u>+</u> 211,200 SF               | GAS:           | Piedmont Natural Gas                 |
|----------------|-----------------------------------|----------------|--------------------------------------|
| AVAILABLE SF:  | <u>+</u> 54,000 - 163,200 SF      | LOADING DOORS: | 25 DH Doors Total                    |
| OFFICE SF:     | <u>+</u> 6,748 (1,647 - 5,101 SF) |                | (2) 9x10 DH Doors                    |
| ZONING:        | I-1 Zoning                        |                | (21) 9x10 DH w/ Pit Levelers         |
| CLEAR HEIGHT:  | 30'                               |                | (1) 9x10 Drive-In Door               |
| FIRE:          | ESFR                              |                | (1) 9x14 Drive-In Door               |
| WALLS:         | Tilt concrete                     |                | (4) 9x10 KOs                         |
| COLUMNS:       | 50' wide x 40' deep spacing       | LOCATION:      | <u>+</u> 1.5 miles to I-77 (Exit 18) |
| WATER/SEWER:   | CMUD                              |                | <u>+</u> 3 miles to I-77 (Exit 16)   |
| POWER:         | Duke Energy                       |                | <u>+</u> 3 miles to 1-485            |