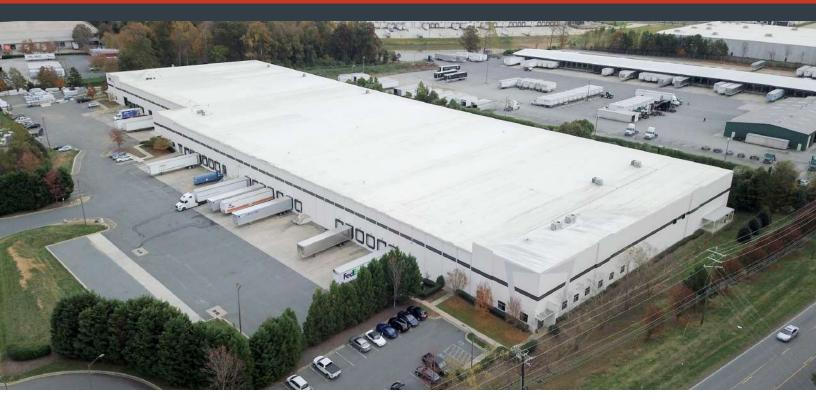

## For Lease

+54,000 - 163,200 SF

Metrolina Park 7600 Statesville Road Charlotte, NC 28269

7600 STATESVILLE ROAD, SUITES H - M

| TOTAL BLDG SF: | <u>+</u> 211,200 SF               | GAS:           | Piedmont Natural Gas                 |
|----------------|-----------------------------------|----------------|--------------------------------------|
| AVAILABLE SF:  | <u>+</u> 54,000 - 163,200 SF      | LOADING DOORS: | 25 DH Doors Total                    |
| OFFICE SF:     | <u>+</u> 6,748 (1,647 - 5,101 SF) |                | (2) 9x10 DH Doors                    |
| ZONING:        | I-1 Zoning                        |                | (21) 9x10 DH w/ Pit Levelers         |
| CLEAR HEIGHT:  | 30'                               |                | (1) 9x10 Drive-In Door               |
| FIRE:          | ESFR                              |                | (1) 9x14 Drive-In Door               |
| WALLS:         | Tilt concrete                     |                | (4) 9x10 KOs                         |
| COLUMNS:       | 50' wide x 40' deep spacing       | LOCATION:      | <u>+</u> 1.5 miles to I-77 (Exit 18) |
| WATER/SEWER:   | CMUD                              |                | <u>+</u> 3 miles to I-77 (Exit 16)   |
| POWER:         | Duke Energy                       |                | <u>+</u> 3 miles to 1-485            |