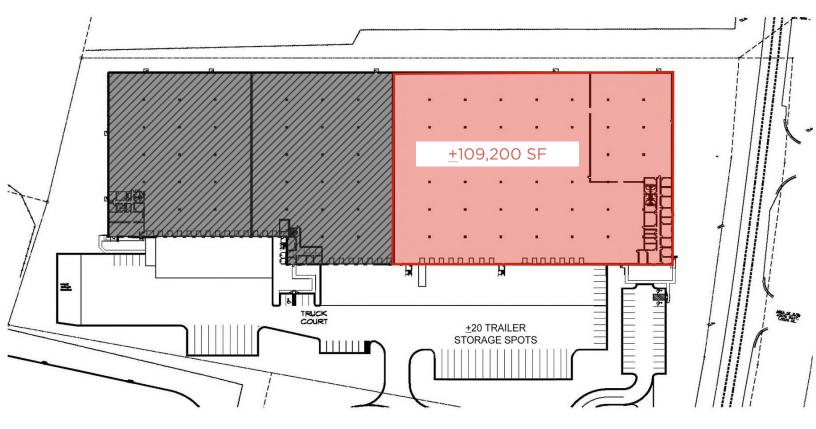

## **For Lease**

+109,200 SF

Metrolina Park 7600 Statesville Road Charlotte, NC 28269

## **FEATURES:**

- +109,200 SF available for lease
- +5,101 SF of office
- Fourteen (14) 9' x 10' Dock-High Doors
- One (1) 10' x 12' Drive-In Door
- Four (4) knock-out panels available for additional Dock High Doors
- · Trailer parking available
- 30' clear height
- ESFR sprinkler system
- 50' wide x 40' deep column spacing
- Excellent access to I-77, I-85, I-485, Harris Boulevard and Statesville Road/Highway 21

7600 STATESVILLE ROAD, SUITE M

| TOTAL BLDG SF: | <u>+</u> 211,200 SF         | GAS:           | Piedmont Natural Gas                 |
|----------------|-----------------------------|----------------|--------------------------------------|
| AVAILABLE SF:  | <u>+</u> 109,200 SF         | POWER:         | Duke Energy                          |
| OFFICE SF:     | <u>+</u> 5,101 SF           | LOADING DOORS: | 15 DH Doors Total                    |
| ZONING:        | I-1 Zoning                  |                | (14) 9' x 10' DH Doors               |
| CLEAR HEIGHT:  | 30'                         |                | (1) 10' x 12' Drive-In Door          |
| FIRE:          | ESFR                        |                | (4) 9' x 10' KOs                     |
| WALLS:         | Tilt concrete               | LOCATION:      | <u>+</u> 1.5 miles to I-77 (Exit 18) |
| COLUMNS:       | 50' wide x 40' deep spacing |                | <u>+</u> 3 miles to I-77 (Exit 16)   |
| WATER/SEWER:   | CMUD                        |                | <u>+</u> 3 miles to 1-485            |