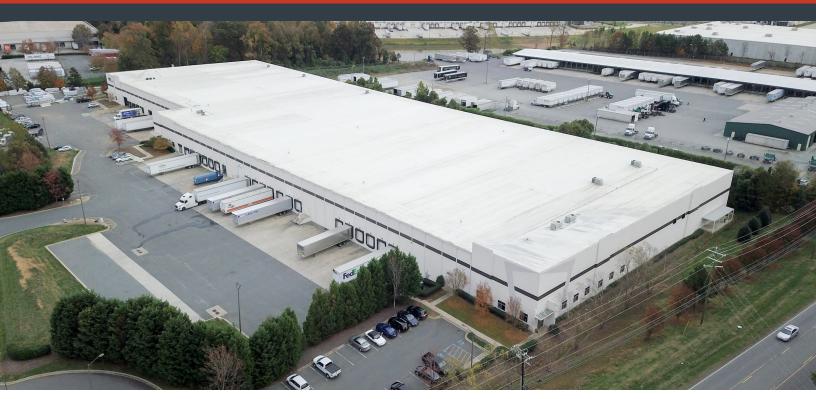

## **For Lease**

+109,200 SF

Metrolina Park 7600 Statesville Road Charlotte, NC 28269

## **FEATURES:**

- +109,200 SF available for lease
- +5,101 SF of office
- Fourteen (14) 9' x 10' Dock-High Doors
- One (1) 10' x 12' Drive-In Door
- Four (4) knock-out panels available for additional Dock High Doors
- · Trailer parking available
- 30' clear height
- ESFR sprinkler system
- 50' wide x 40' deep column spacing
- Excellent access to I-77, I-85, I-485, Harris Boulevard and Statesville Road/Highway 21

7600 STATESVILLE ROAD, SUITE M

| TOTAL BLDG SF: | <u>+</u> 211,200 SF         | GAS:           | Piedmont Natural Gas                 |
|----------------|-----------------------------|----------------|--------------------------------------|
| AVAILABLE SF:  | <u>+</u> 109,200 SF         | POWER:         | Duke Energy                          |
| OFFICE SF:     | <u>+</u> 5,101 SF           | LOADING DOORS: | 15 DH Doors Total                    |
| ZONING:        | I-1 Zoning                  |                | (14) 9' x 10' DH Doors               |
| CLEAR HEIGHT:  | 30'                         |                | (1) 10' x 12' Drive-In Door          |
| FIRE:          | ESFR                        |                | (4) 9' x 10' KOs                     |
| WALLS:         | Tilt concrete               | LOCATION:      | <u>+</u> 1.5 miles to I-77 (Exit 18) |
| COLUMNS:       | 50' wide x 40' deep spacing |                | <u>+</u> 3 miles to I-77 (Exit 16)   |
| WATER/SEWER:   | CMUD                        |                | <u>+</u> 3 miles to 1-485            |