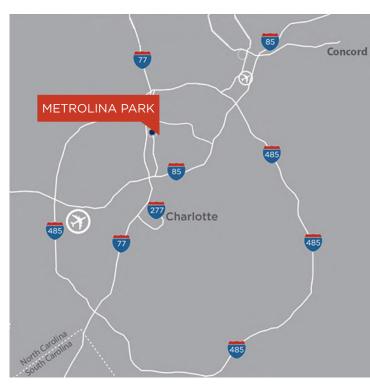

7600 STATESVILLE ROAD, SUITE M

| TOTAL BLDG SF: | <u>+</u> 211,200 SF         | GAS:           | Piedmont Natural Gas                 |
|----------------|-----------------------------|----------------|--------------------------------------|
| AVAILABLE SF:  | <u>+</u> 109,200 SF         | POWER:         | Duke Energy                          |
| OFFICE SF:     | <u>+</u> 5,101 SF           | LOADING DOORS: | 15 DH Doors Total                    |
| ZONING:        | I-1 Zoning                  |                | (14) 9' x 10' DH Doors               |
| CLEAR HEIGHT:  | 30'                         |                | (1) 10' x 12' Drive-In Door          |
| FIRE:          | ESFR                        |                | (4) 9' x 10' KOs                     |
| WALLS:         | Tilt concrete               | LOCATION:      | <u>+</u> 1.5 miles to I-77 (Exit 18) |
| COLUMNS:       | 50' wide x 40' deep spacing |                | <u>+</u> 3 miles to I-77 (Exit 16)   |
| WATER/SEWER:   | CMUD                        |                | <u>+</u> 3 miles to 1-485            |