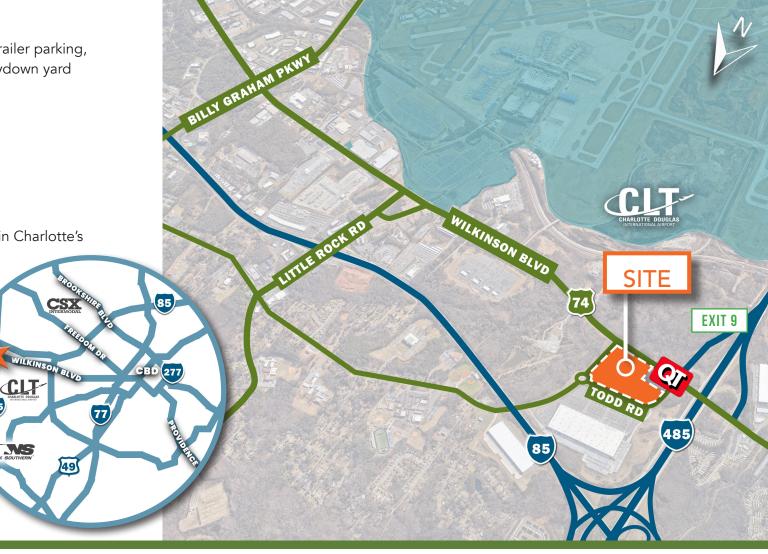

## +8.90 USABLE ACRES - OUTDOOR STORAGE | AIRPORT SUBMARKET

### **PROPERTY FEATURES**

 Ideal uses for site includes truck and trailer parking, material and equipment storage or laydown yard

ML-2 Zoning

• Option to pave or gravel the site

• Ability to fence, light, and secure

• Located on Wilkinson Boulevard, within Charlotte's

airport submarket

<u>+</u>0.2 miles: I-485

<u>+</u>0.8 miles: I-85

±1.5 miles: CLT Airport

<u>+</u>4.0 miles: Norfolk Southern

International

<u>+</u>5.5 miles: I-77

<u>+</u>6.0 miles: Charlotte CBD

±7.0 miles: CSX Intermodal