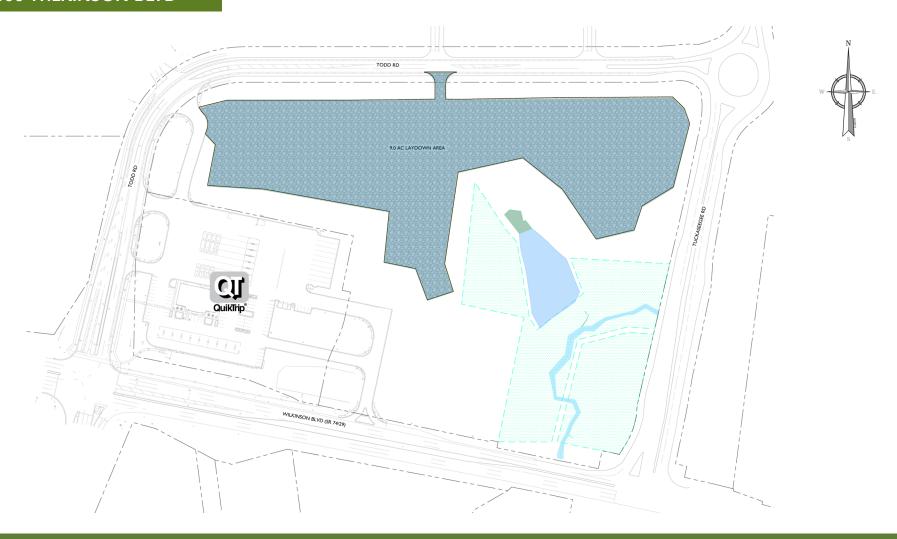

# +8.90 USABLE ACRES - OUTDOOR STORAGE | MASTER SITE PLAN

### 7600 WILKINSON BLVD

FOR MORE INFORMATION, CONTACT: